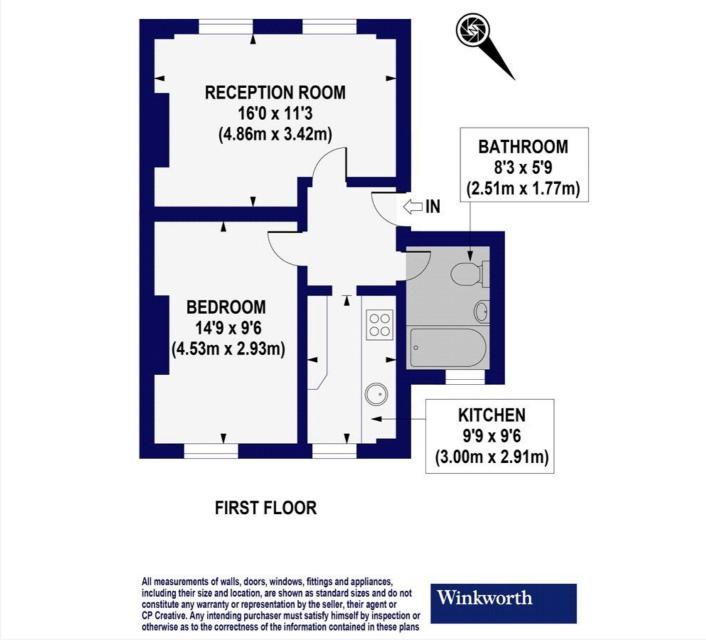

### ST PAUL'S ROAD

Total approx. floor area 486 sq ft. / 45.18 sq.m

This floorplan is for illustration purposes only and is not to scale. The position and size of doors, windows, appliances and other features are approximate.