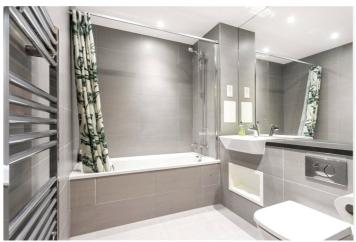

Standing at 674sq ft., the apartment features floor to ceiling windows and is flooded with natural light throughout. The spacious open plan living room opens onto a private, covered, South facing balcony. Both the bedrooms are of generous size and benefit from floor to ceiling South facing windows. The fully fitted kitchen includes a dishwasher, oven, hob, full length fridge/freezer. The property is completed with a modern family bathroom and a spacious storage cupboard and two separate utility cupboards.