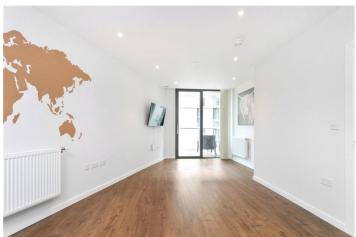

Standing at 674sq ft., the apartment features floor to ceiling windows and is flooded with natural light throughout. The spacious open plan living room opens onto a private, covered, South facing balcony. Both the bedrooms are of generous size and benefit from floor to ceiling South facing windows. The fully fitted kitchen includes a dishwasher, oven, hob, full length fridge/freezer. The property is completed with a modern family bathroom and a spacious storage cupboard and two separate utility cupboards.