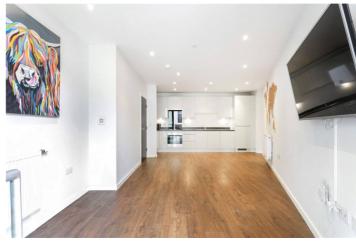

Standing at 674sq ft., the apartment features floor to ceiling windows and is flooded with natural light throughout. The spacious open plan living room opens onto a private, covered, South facing balcony. Both the bedrooms are of generous size and benefit from floor to ceiling South facing windows. The fully fitted kitchen includes a dishwasher, oven, hob, full length fridge/freezer. The property is completed with a modern family bathroom and a spacious storage cupboard and two separate utility cupboards.