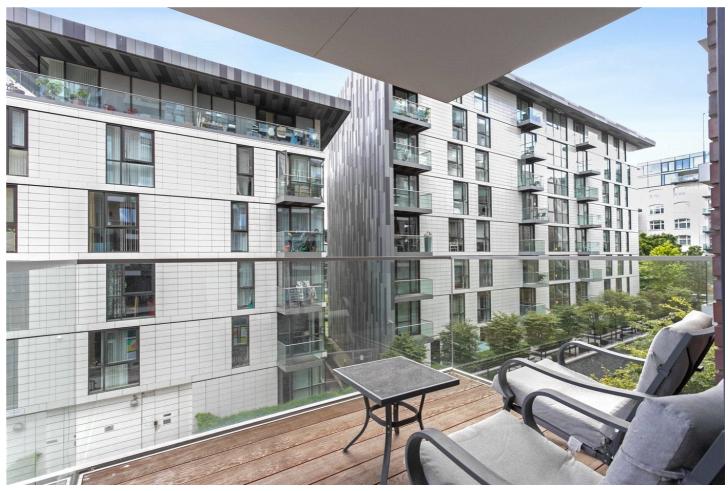

## A TWO BEDROOM APARTMENT WITH SOUTH FACING BALCONY IN GOODMAN'S FIELDS NEAR ALDGATE

Shoreditch | 020 7749 7650 | shoreditch@winkworth.co.uk

Winkworth

Standing at 674sq ft., the apartment features floor to ceiling windows and is flooded with natural light throughout. The spacious open plan living room opens onto a private, covered, South facing balcony. Both the bedrooms are of generous size and benefit from floor to ceiling South facing windows. The fully fitted kitchen includes a dishwasher, oven, hob, full length fridge/freezer. The property is completed with a modern family bathroom and a spacious storage cupboard and two separate utility cupboards.