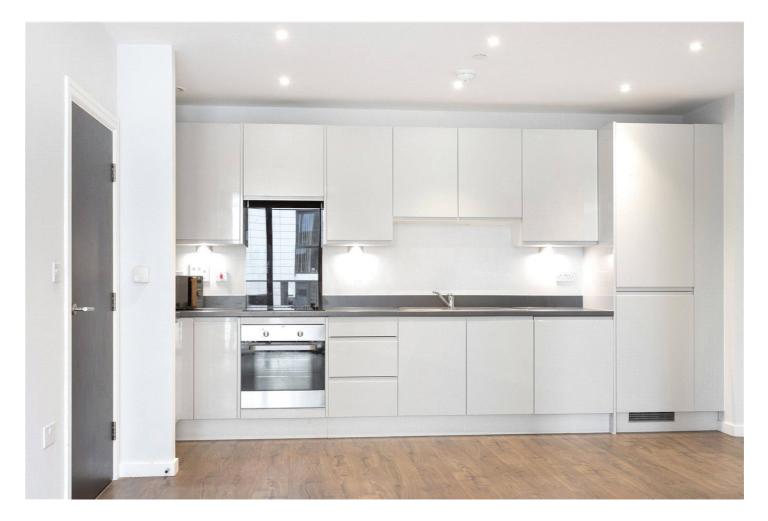

Standing at 674sq ft., the apartment features floor to ceiling windows and is flooded with natural light throughout. The spacious open plan living room opens onto a private, covered, South facing balcony. Both the bedrooms are of generous size and benefit from floor to ceiling South facing windows. The fully fitted kitchen includes a dishwasher, oven, hob, full length fridge/freezer. The property is completed with a modern family bathroom and a spacious storage cupboard and two separate utility cupboards.