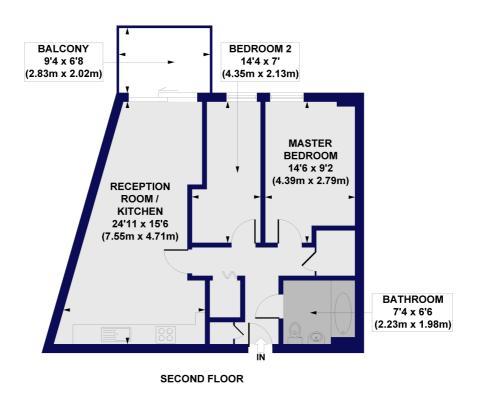

## Pimento House, Bridle Mews, E1 Approx. Gross Internal Floor Area 674 sq. ft / 62.63 sq. m

All measurements of walls, doors, windows, fittings and appliances, including their size and location, are shown as standard sizes and do not constitute any warranty or representation by the seller, their agent or OF Creative. Any intending purchaser must satisfy himself by inspection or otherwise as to the correctness of the information contained in these plans. This plan is for illustrative purposes only and should be used as such by any prospective purchasers.

Winkworth

This floorplan is for illustration purposes only and is not to scale. The position and size of doors, windows, appliances and other features are approximate.

Shoreditch | 020 7749 7650 | shoreditch@winkworth.co.uk