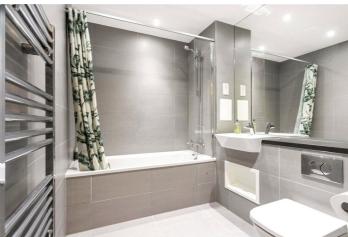

Standing at 674sq ft., the apartment features floor to ceiling windows and is flooded with natural light throughout. The spacious open plan living room opens onto a private, covered, South facing balcony. Both the bedrooms are of generous size and benefit from floor to ceiling South facing windows. The fully fitted kitchen includes a dishwasher, oven, hob, full length fridge/freezer. The property is completed with a modern family bathroom and a spacious storage cupboard and two separate utility cupboards.