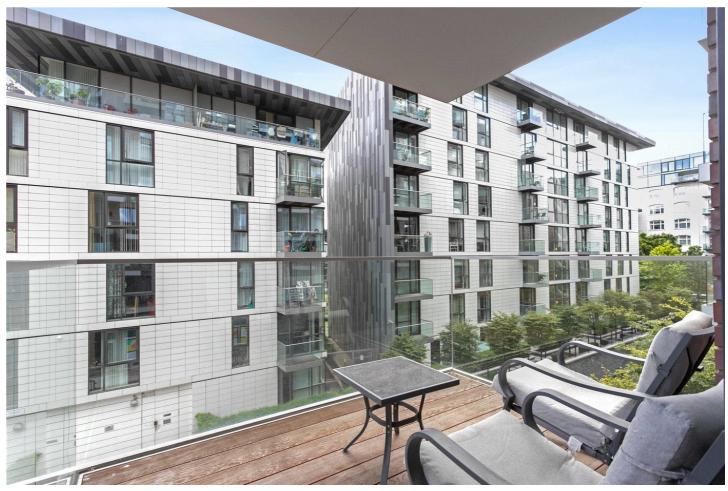

## **DESCRIPTION:**

30% Shared Ownership, prospective buyers will need to meet eligibility.

A stunning two-bedroom apartment with private south facing balcony on the second floor of Pimento House, part of the popular Goodman's Fields development.

Standing at 674sq ft., the apartment features floor to ceiling windows and is flooded with natural light throughout. The spacious open plan living room opens onto a private, covered, South facing balcony. Both the bedrooms are of generous size and benefit from floor to ceiling South facing windows. The fully fitted kitchen includes a dishwasher, oven, hob, full length fridge/freezer. The property is completed with a modern family bathroom and a spacious storage cupboard and two separate utility cupboards.