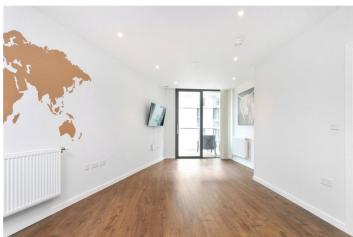

Standing at 674sq ft., the apartment features floor to ceiling windows and is flooded with natural light throughout. The spacious open plan living room opens onto a private, covered, South facing balcony. Both the bedrooms are of generous size and benefit from floor to ceiling South facing windows. The fully fitted kitchen includes a dishwasher, oven, hob, full length fridge/freezer. The property is completed with a modern family bathroom and a spacious storage cupboard and two separate utility cupboards.