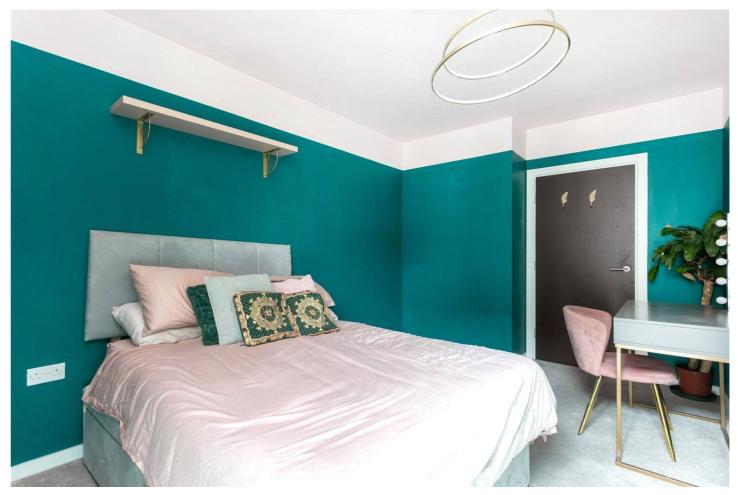

Standing at 674sq ft., the apartment features floor to ceiling windows and is flooded with natural light throughout. The spacious open plan living room opens onto a private, covered, South facing balcony. Both the bedrooms are of generous size and benefit from floor to ceiling South facing windows. The fully fitted kitchen includes a dishwasher, oven, hob, full length fridge/freezer. The property is completed with a modern family bathroom and a spacious storage cupboard and two separate utility cupboards.