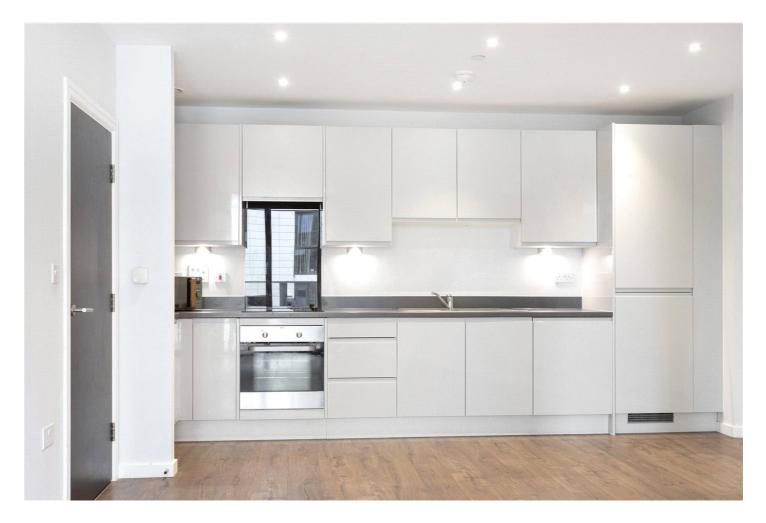

Standing at 674sq ft., the apartment features floor to ceiling windows and is flooded with natural light throughout. The spacious open plan living room opens onto a private, covered, South facing balcony. Both the bedrooms are of generous size and benefit from floor to ceiling South facing windows. The fully fitted kitchen includes a dishwasher, oven, hob, full length fridge/freezer. The property is completed with a modern family bathroom and a spacious storage cupboard and two separate utility cupboards.