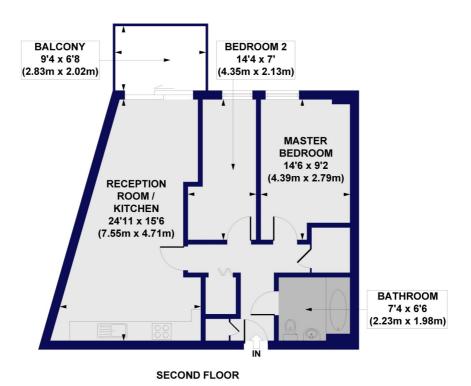

## Pimento House, Bridle Mews, E1 Approx. Gross Internal Floor Area 674 sq. ft / 62.63 sq. m

All measurements of walls, doors, windows, fittings and appliances, including their size and location, are shown as standard sizes and do not constitute any warranty or representation by the seller, their agent or CP Creative. Any intending purchaser must satisfy himself by inspection or therwise as to the correctness of the information contained in these plans. This plan is for illustrative purposes only and should be used as such by any prospective purchasers.

Winkworth

This floorplan is for illustration purposes only and is not to scale. The position and size of doors, windows, appliances and other features are approximate.

Shoreditch | 020 7749 7650 | shoreditch@winkworth.co.uk