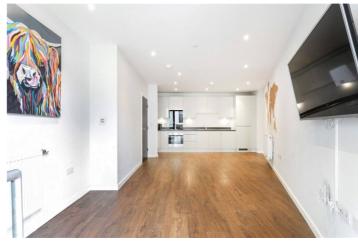

Standing at 674sq ft., the apartment features floor to ceiling windows and is flooded with natural light throughout. The spacious open plan living room opens onto a private, covered, South facing balcony. Both the bedrooms are of generous size and benefit from floor to ceiling South facing windows. The fully fitted kitchen includes a dishwasher, oven, hob, full length fridge/freezer. The property is completed with a modern family bathroom and a spacious storage cupboard and two separate utility cupboards.