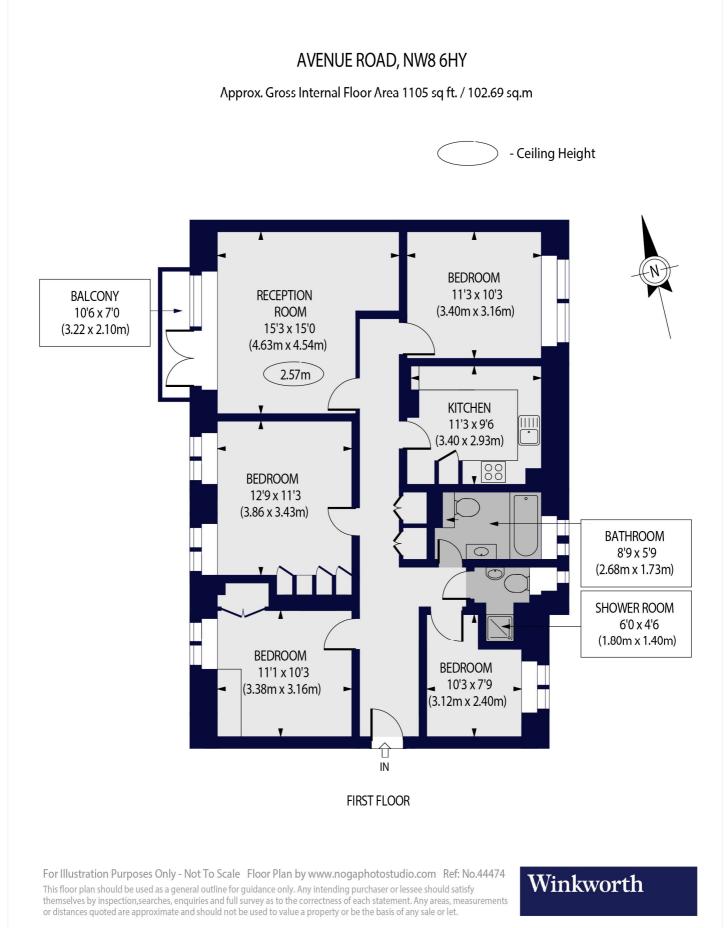

## AVENUE ROAD, LONDON, NW8 £3,575 PER MONTH UNFURNISHED

An opportunity to rent this newly redecorated four double bedroom flat on first floor of this portered purpose built block situated approximately 0.1 miles from Swiss Cottage tube station (Jubilee line) and the abundance of shops and restaurants of Finchley Road.

Please note this property does not have a HMO license and therefore not suitable for three or more sharers.

Four Bedrooms | Bathroom | Shower Room | Kitchen | Reception Room | Balcony | Porterage | Passenger Lift | Communal Heating and Hot Water