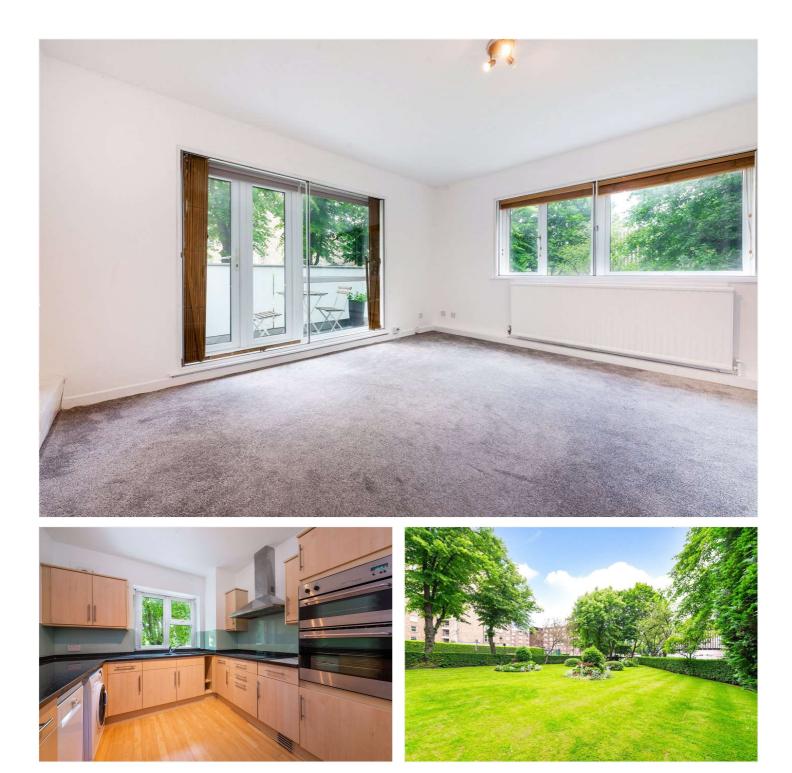

## AVENUE ROAD, LONDON, NW8 £3,575 PER MONTH UNFURNISHED

An opportunity to rent this newly redecorated four double bedroom flat on first floor of this portered purpose built block situated approximately 0.1 miles from Swiss Cottage tube station (Jubilee line) and the abundance of shops and restaurants of Finchley Road.

Please note this property does not have a HMO license and therefore not suitable for three or more sharers.

Four Bedrooms | Bathroom | Shower Room | Kitchen | Reception Room | Balcony | Porterage | Passenger Lift | Communal Heating and Hot Water