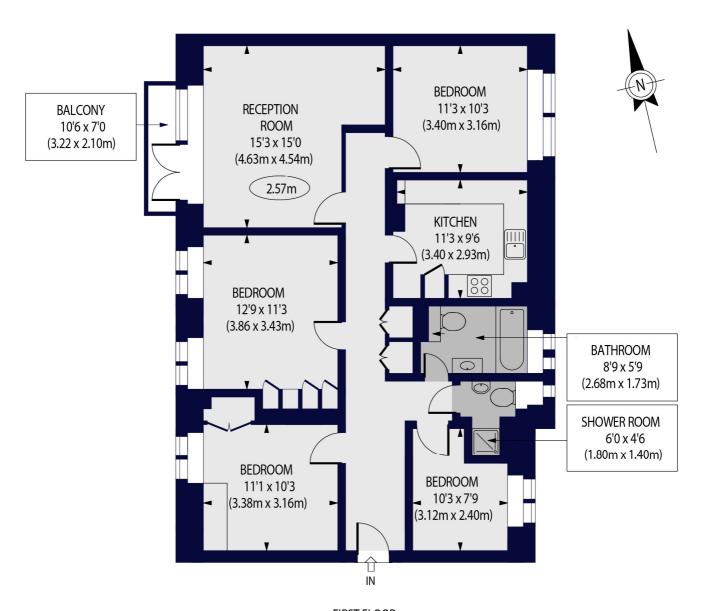

## **AVENUE ROAD, NW8 6HY**

Approx. Gross Internal Floor Area 1105 sq ft. / 102.69 sq.m

FIRST FLOOR

For Illustration Purposes Only - Not To Scale Floor Plan by www.nogaphotostudio.com Ref: No.44474

This floor plan should be used as a general outline for guidance only. Any intending purchaser or lessee should satisfy themselves by inspection, searches, enquiries and full survey as to the correctness of each statement. Any areas, measurements or distances quoted are approximate and should not be used to value a property or be the basis of any sale or let.