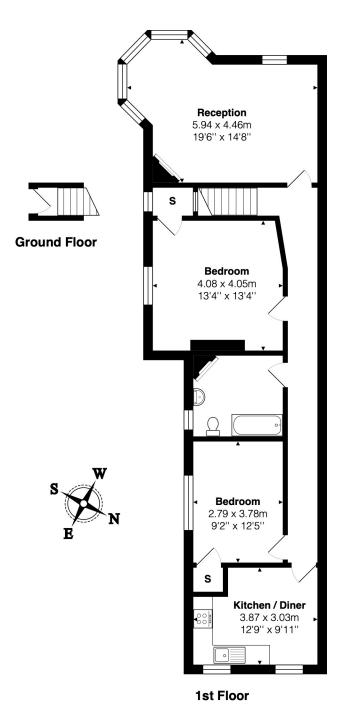

## Ancona Road, NW10

£600,000 Leasehold

Bright and spacious first floor corner flat, offering two double bedrooms and private front entrance.

# **KEY FEATURES**

- Two Double Bedrooms
- Corner Apartment with beautiful window seat in turret
- Separate eat in kitchen
- First Floor
- Private entrance
- Close to Willesden Junction transport links
- No upper chain

### **DESCRIPTION**

This charming and spacious 2 double bedroom first-floor corner flat offers period character in a stunning Victorian building. Featuring beautiful period fireplaces throughout the flat, a standout feature is the unique corner turret in the reception and dining room, adding architectural interest and a sense of grandeur to the space.

To the rear of the flat is a large eat in kitchen, making a second space to the reception/dining room. Both bedrooms are generous sizes and due to the corner position of the flat, it is flooded with natural light.

Finally, the bathroom is a tiled three-piece suite, with feature fireplace. The flat also benefits from a private front entrance, and no upper-chain.

Viewing comes highly recommended.