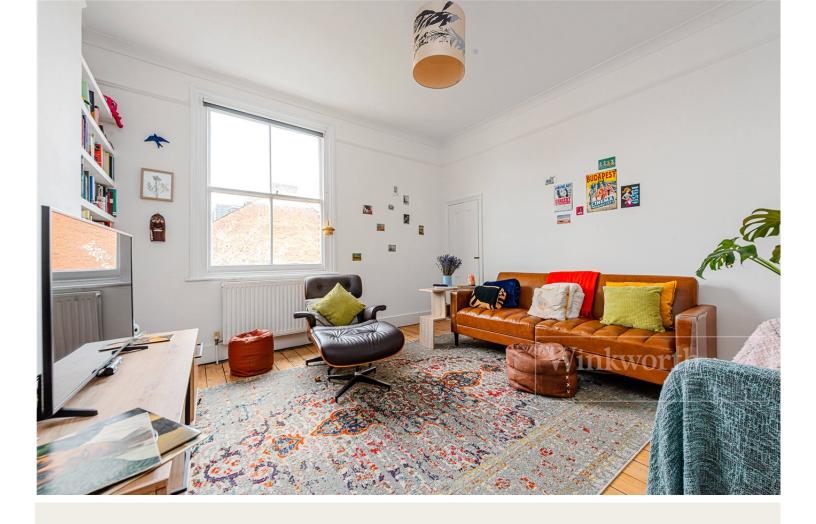

### **DESCRIPTION**

This charming and spacious 2 double bedroom first-floor corner flat offers period character in a stunning Victorian building. Featuring beautiful period fireplaces throughout the flat, a standout feature is the unique corner turret in the reception and dining room, adding architectural interest and a sense of grandeur to the space.