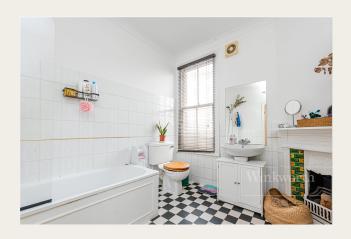

Finally, the bathroom is a tiled three-piece suite, with feature fireplace. The flat also benefits from a private front entrance, and no upper-chain.

Viewing comes highly recommended.