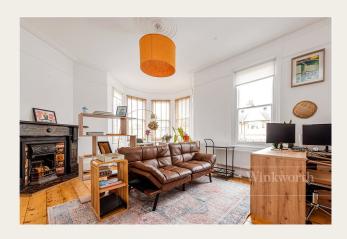

### **DESCRIPTION**

This charming and spacious 2 double bedroom first-floor corner flat offers period character in a stunning Victorian building. Featuring beautiful period fireplaces throughout the flat, a standout feature is the unique corner turret in the reception and dining room, adding architectural interest and a sense of grandeur to the space.

To the rear of the flat is a large eat in kitchen, making a second space to the reception/dining room. Both bedrooms are generous sizes and due to the corner position of the flat, it is flooded with natural light.