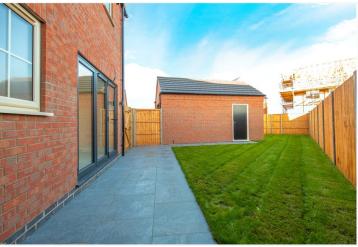

Outside the property benefits from a block paved driveway providing off road parking. The rear garden comes fully turfed with fencing to all aspects. The garden is also westerly facing so will get plenty of sunshine! You will also be able to choose your kitchen and flooring throughout as the build is at an early enough stage.