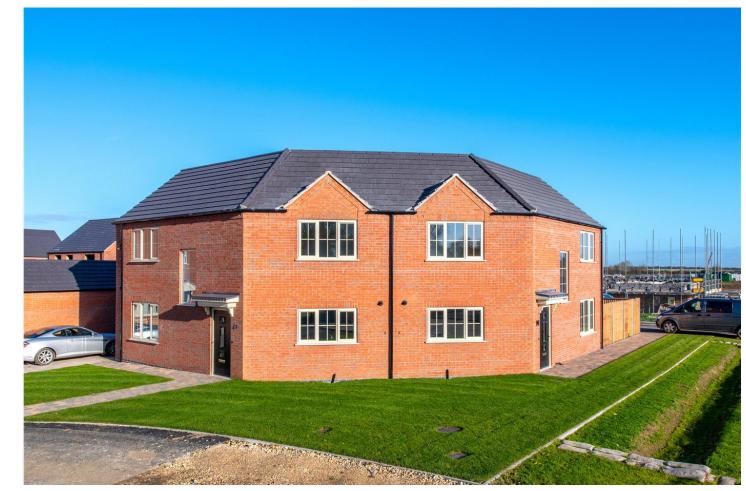

Plot 148, Flaxwell Fields, Lincoln Road, Ruskington, Sleaford, NG34 9AP

## £245,000 Freehold

THE LAST AVAILABLE HOUSE OF THIS TYPE ON THE WHOLE DEVELOPMENT: Plot 148: We are delighted to release for sale the final 'S' type home on Flaxwell Fields. Being one of the most popular styles of home on the development, this plot currently under construction is your final chance to purchase one of these homes.

Outside the property benefits from a block paved driveway providing off road parking. The rear garden comes fully turfed with fencing to all aspects. The garden is also westerly facing so will get plenty of sunshine! You will also be able to choose your kitchen and flooring throughout as the build is at an early enough stage.