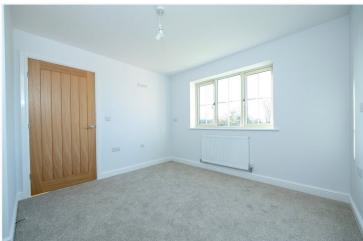

### **DESCRIPTION**

The accommodation comprises of an Entrance Hall, Kitchen Diner, Downstairs Cloakroom, Understairs Storage Cupboard, Lounge, Landing with a Large Window providing Excellent Light, Master Bedroom with an En-suite and Built In Wardrobe, Two Additional Bedrooms with a Family Bathroom.

#### **ACCOMMODATION**

Entrance Hall

**Kitchen Diner** - 5'5" x 8'11" (1.65m x 2.72m)

Downstairs Cloakroom

**Lounge** - 16'5" x 10'10" (5m x 3.3m)

First Floor Landing

**Bedroom One** - 10'11" x 10'10" (3.33m x 3.3m)