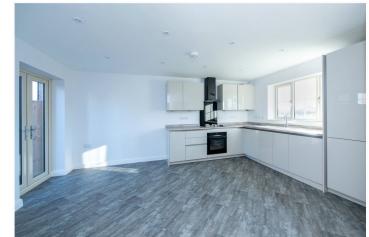

#### **ACCOMMODATION**

Entrance Hall

**Kitchen Diner** - 5'5" x 8'11" (1.65m x 2.72m)

Downstairs Cloakroom

**Lounge** - 16'5" x 10'10" (5m x 3.3m)

First Floor Landing

**Bedroom One** - 10'11" x 10'10" (3.33m x 3.3m)

En-suite

**Bedroom Two** - 16'3" x 12'3" (4.95m x 3.73m)

**Bedroom Three** - 9'2" x 6'1" (2.8m x 1.85m)

Family Bathroom

Agents Note - All photos are for example purposes only and are of the another house of the same style on the development. Brick colour may vary. There is a management fee of approx £100 per annum.