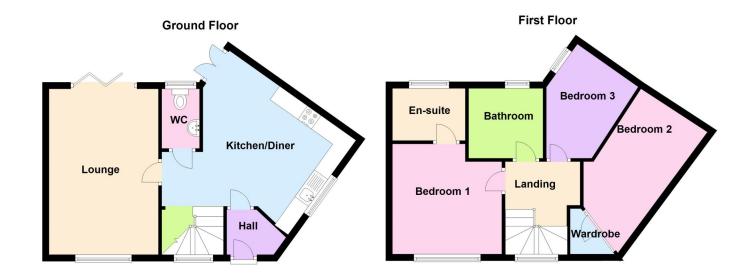

# Plot 148, Flaxwell Fields, Lincoln Road, Ruskington

This floorplan is for illustration purposes only and is not to scale. The position and size of doors, windows, appliances and other features are approximate.

### **DESCRIPTION**

The accommodation comprises of an Entrance Hall, Kitchen Diner, Downstairs Cloakroom, Understairs Storage Cupboard, Lounge, Landing with a Large Window providing Excellent Light, Master Bedroom with an En-suite and Built In Wardrobe, Two Additional Bedrooms with a Family Bathroom.

#### **ACCOMMODATION**

Entrance Hall

**Kitchen Diner** - 5'5" x 8'11" (1.65m x 2.72m)

Downstairs Cloakroom

**Lounge** - 16'5" x 10'10" (5m x 3.3m)

First Floor Landing

**Bedroom One** - 10'11" x 10'10" (3.33m x 3.3m)

En-suite

**Bedroom Two** - 16'3" x 12'3" (4.95m x 3.73m)

**Bedroom Three** - 9'2" x 6'1" (2.8m x 1.85m)

Family Bathroom

Agents Note - All photos are for example purposes only and are of the another house of the same style on the development. Brick colour may vary. There is a management fee of approx £100 per annum.