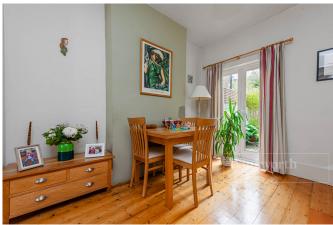

On the ground floor, there is a through reception and dining room with built in storage to the alcoves. To the rear of the property is the kitchen. It is a modern handle less kitchen with solid wood counter tops. There is also space for a breakfast table, with direct access on to the garden via French doors. The garden is paved for ease of maintenance, with ample space for garden furniture etc.