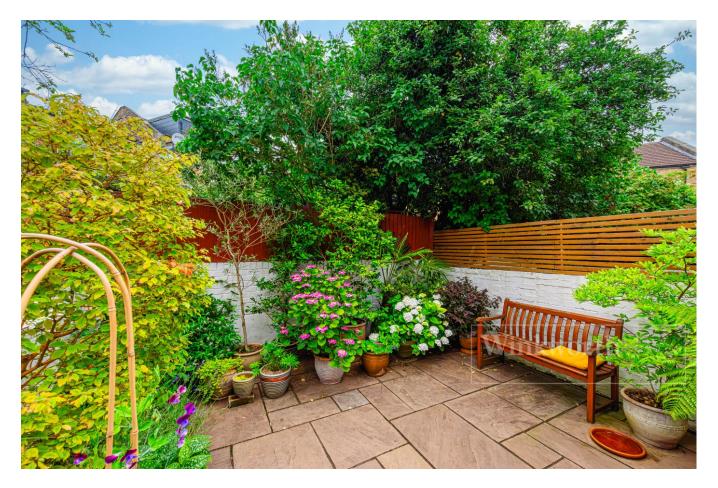

On the ground floor, there is a through reception and dining room with built in storage to the alcoves. To the rear of the property is the kitchen. It is a modern handle less kitchen with solid wood counter tops. There is also space for a breakfast table, with direct access on to the garden via French doors. The garden is paved for ease of maintenance, with ample space for garden furniture etc.