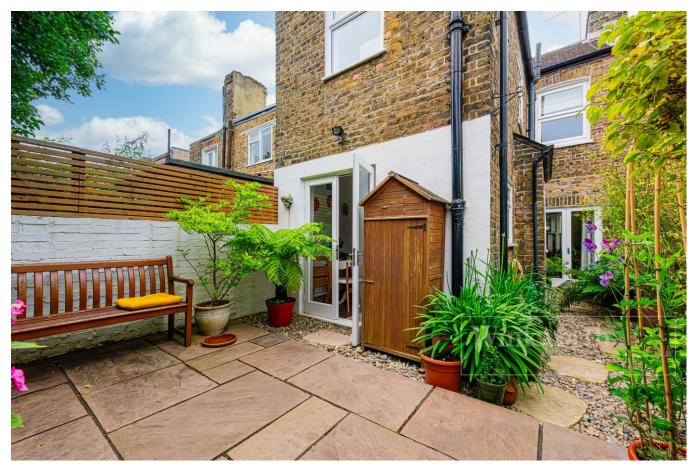

On the ground floor, there is a through reception and dining room with built in storage to the alcoves. To the rear of the property is the kitchen. It is a modern handle less kitchen with solid wood counter tops. There is also space for a breakfast table, with direct access on to the garden via French doors. The garden is paved for ease of maintenance, with ample space for garden furniture etc.