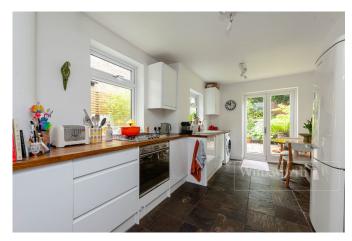

On the ground floor, there is a through reception and dining room with built in storage to the alcoves. To the rear of the property is the kitchen. It is a modern handle less kitchen with solid wood counter tops. There is also space for a breakfast table, with direct access on to the garden via French doors. The garden is paved for ease of maintenance, with ample space for garden furniture etc.