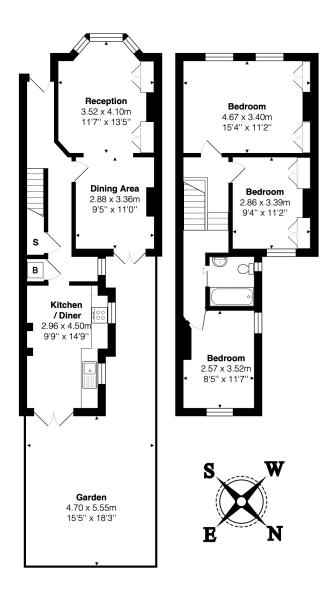

On the ground floor, there is a through reception and dining room with built in storage to the alcoves. To the rear of the property is the kitchen. It is a modern handle less kitchen with solid wood counter tops. There is also space for a breakfast table, with direct access on to the garden via French doors. The garden is paved for ease of maintenance, with ample space for garden furniture etc.

Finally, the property is of the original footprint, therefore has future potential for loft conversion, as well as ground floor extensions. Viewing of this property comes highly recommended.

Winkworth

Total Area: 96.1 m<sup>2</sup> ... 1034 ft<sup>2</sup> (excluding garden) All measurements are approximate and for display purposes only

This floorplan is for illustration purposes only and is not to scale. The position and size of doors, windows, appliances and other features are approximate.

Kensal Rise & Queens Park | 0208 960 4947 | kensalrise@winkworth.co.uk