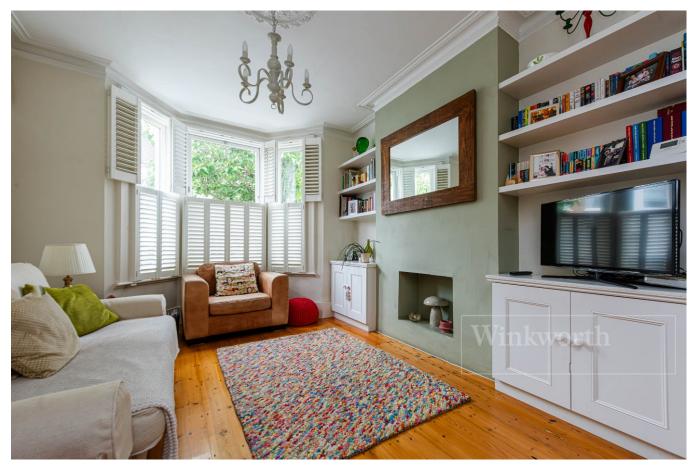

## **DESCRIPTION:**

This lovely three bedroom family home comprises of three spacious bedrooms on the first floor, along with main family bathroom. Two of the larger bedrooms benefit from built in storage, with the bathroom being a fully tiled three piece suite with towel rail.

On the ground floor, there is a through reception and dining room with built in storage to the alcoves. To the rear of the property is the kitchen. It is a modern handle less kitchen with solid wood counter tops. There is also space for a breakfast table, with direct access on to the garden via French doors. The garden is paved for ease of maintenance, with ample space for garden furniture etc.