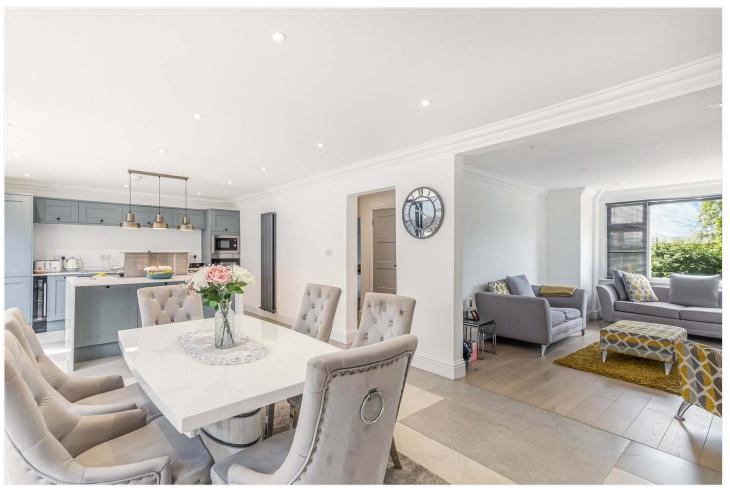

## **DESCRIPTION:**

Newly renovated from top to bottom is this fantastic five, double-bedroom home. Boasting two spacious receptions, a large open-plan kitchen/diner, downstairs W/C and a large tiered garden. The first floor comprises four spacious doubles and a family bathroom. The loft has been converted to provide an impressive master suite, boasting a walk-in wardrobe, spacious shower room and impressive views. The property further benefits from off-street parking. The location offers fantastic access to both Lordship Lane and Dulwich Village for their impressive array of shops, bars and restaurants. Transport links are fantastic, multiple bus connections on the doorstep provide easy access in to the city. Alternatively a short walk to either Forest Hill station for the East London line or East Dulwich station for direct links to London Bridge. School catchments are in abundance with Goodrich, Heber and a couple of village options for primary, you will be sure to have a good selection.

## **AT A GLANCE**

- Five Double Bedrooms
- Semi-Detached Double Fronted House
- Two Spacious Reception Rooms
- Large Open-Plan Kitchen-Diner
- Two Bathrooms & Downstairs Cloakroom
- Off-Street Parking
- Newly Renovated
- Chain Free