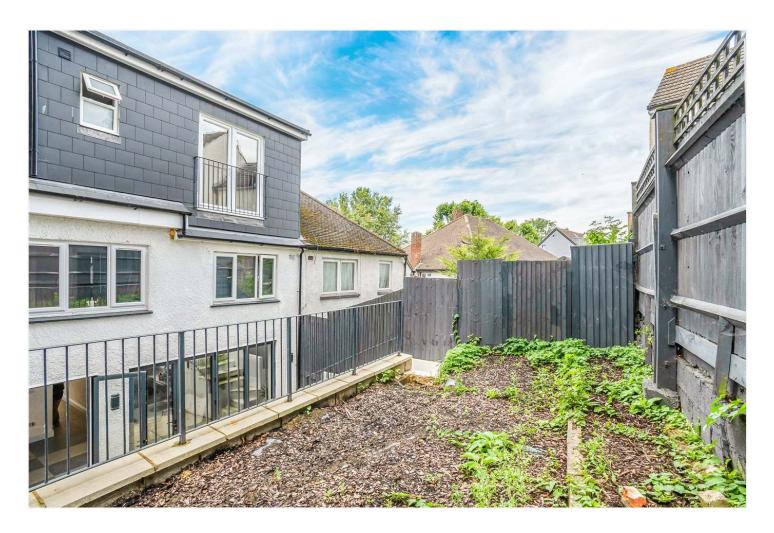

## **DESCRIPTION:**

Newly renovated from top to bottom is this fantastic five, double-bedroom home. Boasting two spacious receptions, a large open-plan kitchen/diner, downstairs W/C and a large tiered garden. The first floor comprises four spacious doubles and a family bathroom. The loft has been converted to provide an impressive master suite, boasting a walk-in wardrobe, spacious shower room and impressive views. The property further benefits from off-street parking. The location offers fantastic access to both Lordship Lane and Dulwich Village for their impressive array of shops, bars and restaurants. Transport links are fantastic, multiple bus connections on the doorstep provide easy access in to the city. Alternatively a short walk to either Forest Hill station for the East London line or East Dulwich station for direct links to London Bridge. School catchments are in abundance with Goodrich, Heber and a couple of village options for primary, you will be sure to have a good selection.

## **AT A GLANCE**

- Five Double Bedrooms
- Semi-Detached Double Fronted House
- Two Spacious Reception Rooms
- Large Open-Plan Kitchen-Diner
- Two Bathrooms & Downstairs Cloakroom
- Off-Street Parking
- Newly Renovated
- Chain Free