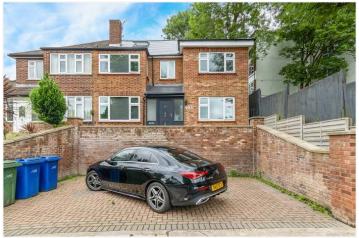

LORDSHIP LANE, EAST DULWICH, LONDON, SE22 OIEO £1,100,000 FREEHOLD

## **DESCRIPTION:**

Newly renovated from top to bottom is this fantastic five, double-bedroom home. Boasting two spacious receptions, a large open-plan kitchen/diner, downstairs W/C and a large tiered garden. The first floor comprises four spacious doubles and a family bathroom. The loft has been converted to provide an impressive master suite, boasting a walk-in wardrobe, spacious shower room and impressive views. The property further benefits from off-street parking. The location offers fantastic access to both Lordship Lane and Dulwich Village for their impressive array of shops, bars and restaurants. Transport links are fantastic, multiple bus connections on the doorstep provide easy access in to the city. Alternatively a short walk to either Forest Hill station for the East London line or East Dulwich station for direct links to London Bridge. School catchments are in abundance with Goodrich, Heber and a couple of village options for primary, you will be sure to have a good selection.

## **AT A GLANCE**

- Five Double Bedrooms
- Semi-Detached Double Fronted House
- Two Spacious Reception Rooms
- Large Open-Plan Kitchen-Diner
- Two Bathrooms & Downstairs Cloakroom
- Off-Street Parking
- Newly Renovated
- Chain Free