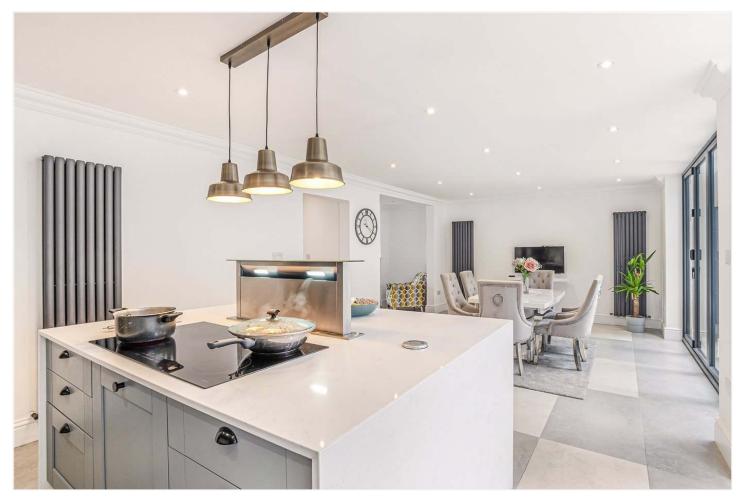

## **DESCRIPTION:**

Newly renovated from top to bottom is this fantastic five, double-bedroom home. Boasting two spacious receptions, a large open-plan kitchen/diner, downstairs W/C and a large tiered garden. The first floor comprises four spacious doubles and a family bathroom. The loft has been converted to provide an impressive master suite, boasting a walk-in wardrobe, spacious shower room and impressive views. The property further benefits from off-street parking. The location offers fantastic access to both Lordship Lane and Dulwich Village for their impressive array of shops, bars and restaurants. Transport links are fantastic, multiple bus connections on the doorstep provide easy access in to the city. Alternatively a short walk to either Forest Hill station for the East London line or East Dulwich station for direct links to London Bridge. School catchments are in abundance with Goodrich, Heber and a couple of village options for primary, you will be sure to have a good selection.

## **AT A GLANCE**

- Five Double Bedrooms
- Semi-Detached Double Fronted House
- Two Spacious Reception Rooms
- Large Open-Plan Kitchen-Diner
- Two Bathrooms & Downstairs Cloakroom
- Off-Street Parking
- Newly Renovated
- Chain Free