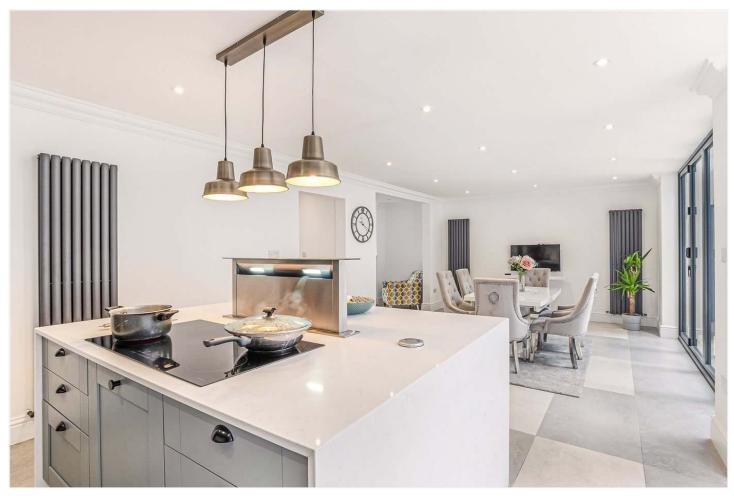

### **DESCRIPTION:**

Newly renovated from top to bottom is this fantastic five, doublebedroom home. Boasting two spacious receptions, a large open-plan kitchen/diner, downstairs W/C and a large tiered garden. The first floor comprises four spacious doubles and a family bathroom. The loft has been converted to provide an impressive master suite, boasting a walk-in wardrobe, spacious shower room and impressive views. The property further benefits from off-street parking. The location offers fantastic access to both Lordship Lane and Dulwich Village for their impressive array of shops, bars and restaurants. Transport links are fantastic, multiple bus connections on the doorstep provide easy access in to the city. Alternatively a short walk to either Forest Hill station for the East London line or East Dulwich station for direct links to London Bridge. School catchments are in abundance with Goodrich, Heber and a couple of village options for primary, you will be sure to have a good selection.

## AT A GLANCE

- Five Double Bedrooms
- Semi-Detached Double Fronted House
- Two Spacious Reception Rooms
- Large Open-Plan Kitchen-Diner
- Two Bathrooms & Downstairs Cloakroom
- Off-Street Parking
- Newly Renovated
- Chain Free