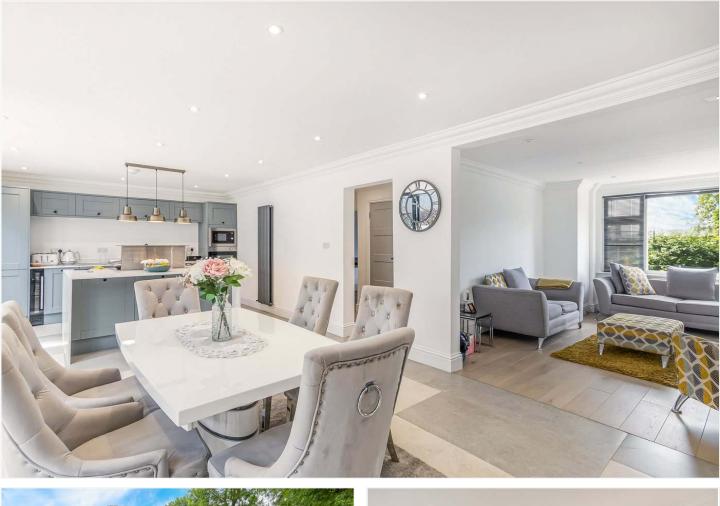

### **DESCRIPTION:**

Newly renovated from top to bottom is this fantastic five, doublebedroom home. Boasting two spacious receptions, a large open-plan kitchen/diner, downstairs W/C and a large tiered garden. The first floor comprises four spacious doubles and a family bathroom. The loft has been converted to provide an impressive master suite, boasting a walk-in wardrobe, spacious shower room and impressive views. The property further benefits from off-street parking. The location offers fantastic access to both Lordship Lane and Dulwich Village for their impressive array of shops, bars and restaurants. Transport links are fantastic, multiple bus connections on the doorstep provide easy access in to the city. Alternatively a short walk to either Forest Hill station for the East London line or East Dulwich station for direct links to London Bridge. School catchments are in abundance with Goodrich, Heber and a couple of village options for primary, you will be sure to have a good selection.

## AT A GLANCE

- Five Double Bedrooms
- Semi-Detached Double Fronted House
- Two Spacious Reception Rooms
- Large Open-Plan Kitchen-Diner
- Two Bathrooms & Downstairs Cloakroom
- Off-Street Parking
- Newly Renovated
- Chain Free