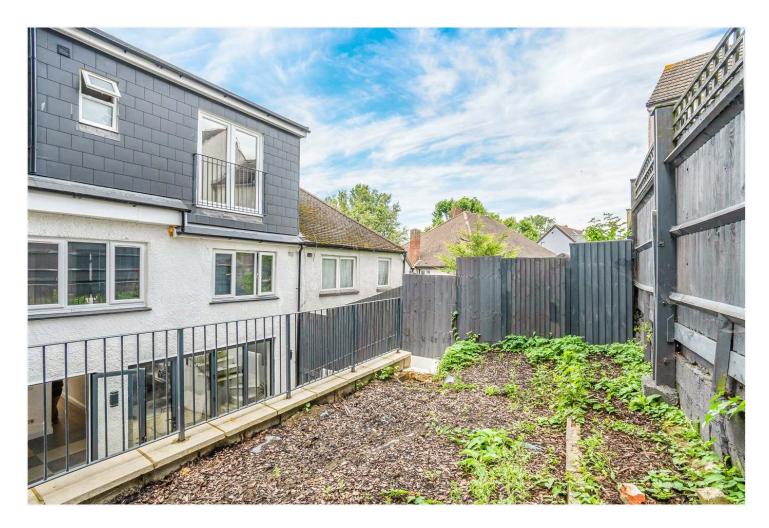

LORDSHIP LANE, EAST DULWICH, LONDON, SE22 OIEO £1,100,000 FREEHOLD

A NEWLY REFURBISHED, DOUBLE-FRONTED HOUSE, SITUATED IN SE22 AND WITHIN A STONE'S THROW OF DULWICH PARK.

Dulwich | 020 8299 2722 | dulwich@winkworth.co.uk

### **DESCRIPTION:**

Newly renovated from top to bottom is this fantastic five, doublebedroom home. Boasting two spacious receptions, a large open-plan kitchen/diner, downstairs W/C and a large tiered garden. The first floor comprises four spacious doubles and a family bathroom. The loft has been converted to provide an impressive master suite, boasting a walk-in wardrobe, spacious shower room and impressive views. The property further benefits from off-street parking. The location offers fantastic access to both Lordship Lane and Dulwich Village for their impressive array of shops, bars and restaurants. Transport links are fantastic, multiple bus connections on the doorstep provide easy access in to the city. Alternatively a short walk to either Forest Hill station for the East London line or East Dulwich station for direct links to London Bridge. School catchments are in abundance with Goodrich, Heber and a couple of village options for primary, you will be sure to have a good selection.

## AT A GLANCE

- Five Double Bedrooms
- Semi-Detached Double Fronted House
- Two Spacious Reception Rooms
- Large Open-Plan Kitchen-Diner
- Two Bathrooms & Downstairs Cloakroom
- Off-Street Parking
- Newly Renovated
- Chain Free