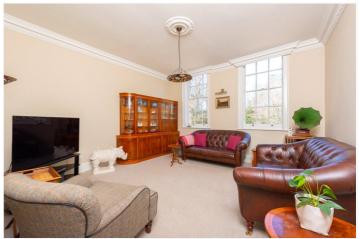

Upon entering the property through the ground floor entrance hall, a flight of stairs leads up to the first floor landing and study area. This level features a spacious living room and a dining room with double doors opening onto a terrace from which views over the grounds and beyond can be enjoyed. The impressive circular drawing room also enjoys fabulous views from the balcony. There is a modern kitchen/breakfast room recently refitted with granite worktops and built-in appliances and a cloakroom. Additionally, the first floor accommodates the luxurious master bedroom suite, which includes an en suite shower room. The property also boasts a range of character features such as high ceilings and fireplaces, which add to the elegance and charm of the living space.