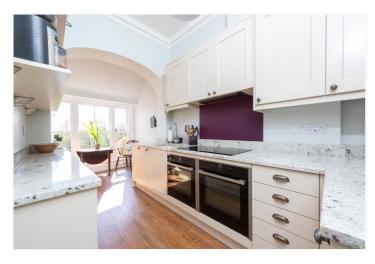

Upon entering the property through the ground floor entrance hall, a flight of stairs leads up to the first floor landing and study area. This level features a spacious living room and a dining room with double doors opening onto a terrace from which views over the grounds and beyond can be enjoyed. The impressive circular drawing room also enjoys fabulous views from the balcony. There is a modern kitchen/breakfast room recently refitted with granite worktops and built-in appliances and a cloakroom. Additionally, the first floor accommodates the luxurious master bedroom suite, which includes an en suite shower room. The property also boasts a range of character features such as high ceilings and fireplaces, which add to the elegance and charm of the living space.