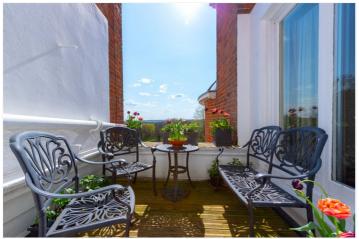

Upon entering the property through the ground floor entrance hall, a flight of stairs leads up to the first floor landing and study area. This level features a spacious living room and a dining room with double doors opening onto a terrace from which views over the grounds and beyond can be enjoyed. The impressive circular drawing room also enjoys fabulous views from the balcony. There is a modern kitchen/breakfast room recently refitted with granite worktops and built-in appliances and a cloakroom. Additionally, the first floor accommodates the luxurious master bedroom suite, which includes an en suite shower room. The property also boasts a range of character features such as high ceilings and fireplaces, which add to the elegance and charm of the living space.