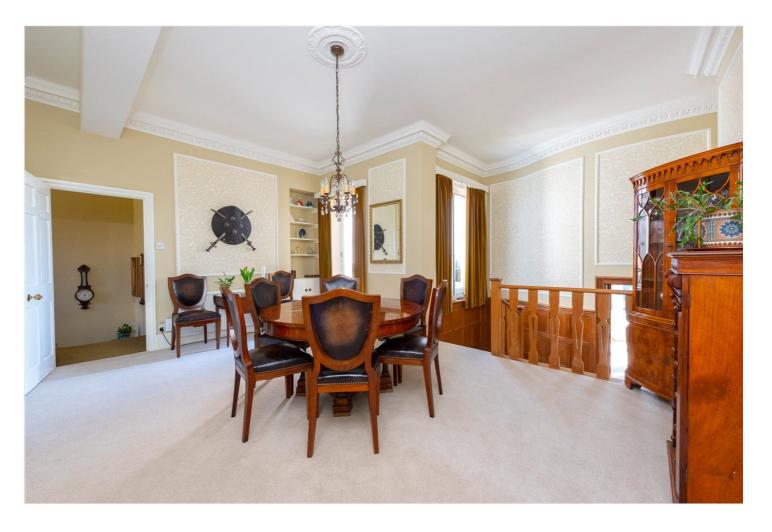

Upon entering the property through the ground floor entrance hall, a flight of stairs leads up to the first floor landing and study area. This level features a spacious living room and a dining room with double doors opening onto a terrace from which views over the grounds and beyond can be enjoyed. The impressive circular drawing room also enjoys fabulous views from the balcony. There is a modern kitchen/breakfast room recently refitted with granite worktops and built-in appliances and a cloakroom. Additionally, the first floor accommodates the luxurious master bedroom suite, which includes an en suite shower room. The property also boasts a range of character features such as high ceilings and fireplaces, which add to the elegance and charm of the living space.