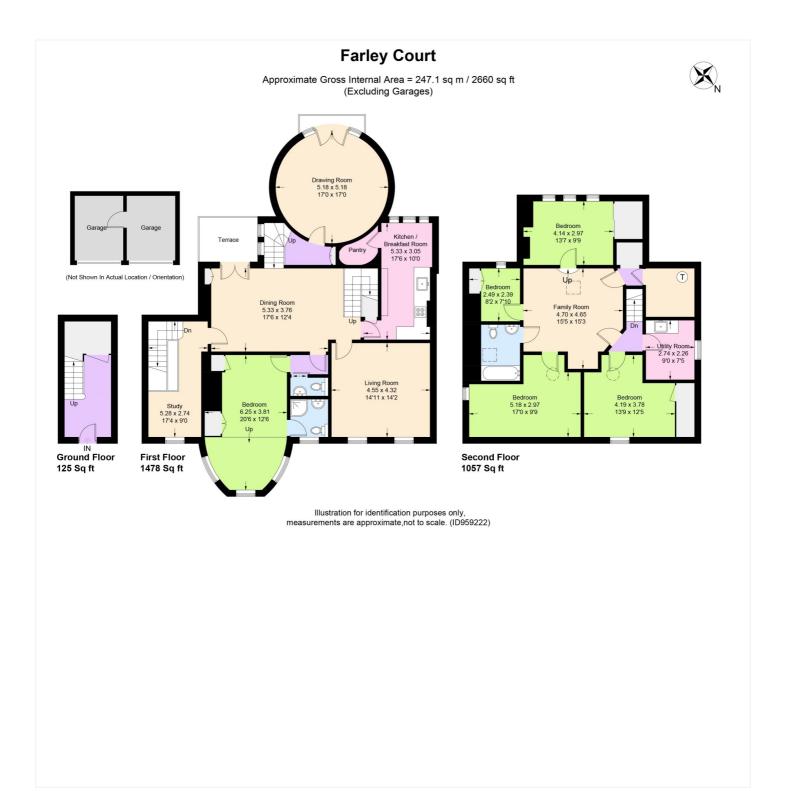

Upon entering the property through the ground floor entrance hall, a flight of stairs leads up to the first floor landing and study area. This level features a spacious living room and a dining room with double doors opening onto a terrace from which views over the grounds and beyond can be enjoyed. The impressive circular drawing room also enjoys fabulous views from the balcony. There is a modern kitchen/breakfast room recently refitted with granite worktops and built-in appliances and a cloakroom. Additionally, the first floor accommodates the luxurious master bedroom suite, which includes an en suite shower room. The property also boasts a range of character features such as high ceilings and fireplaces, which add to the elegance and charm of the living space.

The second floor provides four further bedrooms, a family room, a well-appointed bathroom, a sensibly located utility room and a study. The house has been professionally decorated to a high standard complementing the style and character of the building.

This floorplan is for illustration purposes only and is not to scale. The position and size of doors, windows, appliances and other features are approximate.

for every step...

Wokingham | 01189 072777 | wokingham@winkworth.co.uk