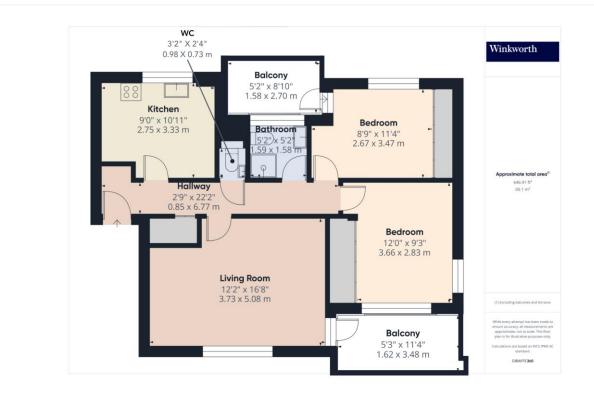

# Winkworth

for every step...

This floorplan is for illustration purposes only and is not to scale. The position and size of doors, windows, appliances and other features are approximate.

Tenure: Leasehold

Term: 90 year and 9 months

Service Charge: £1100 per annum

Ground Rent: £ 10 Annually (subject to increase)

Council Tax Band: B - Brent

Where no figures are shown, we have been unable to ascertain the information. All figures that are shown were correct at the time of printing.