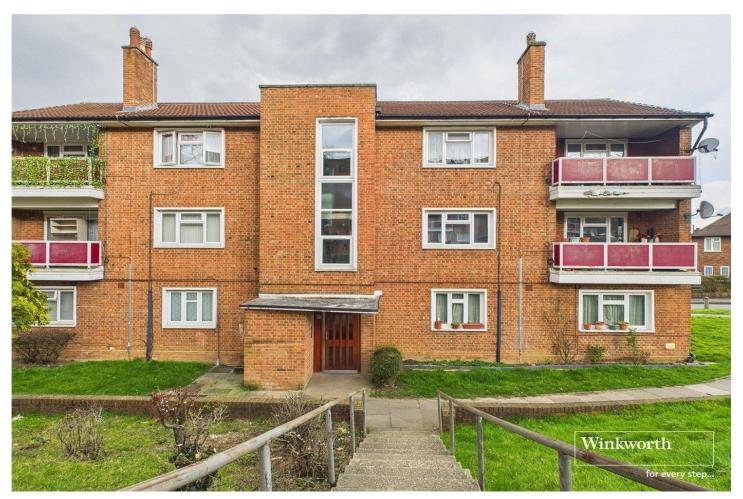

### KINGS DRIVE, WEMBLEY, MIDDLESEX, HA9 £340,000 LEASEHOLD APPROX 90 YEARS REMAINING WELL MAINTAINED TWO BEDROOM FIRST FLOOR FLAT

## Winkworth

for every step ....

winkworth.co.uk

This well-maintained two-bedroom first-floor flat is situated within a well-kept purpose-built residential block, offering a fantastic opportunity for first-time buyers or investors alike. The property presents a bright and comfortable living space with fresh, neutral décor throughout, providing a lovely blank canvas for its new owners. The accommodation comprises two well-proportioned bedrooms, a modern bathroom, and the added convenience of a separate second W/C. A private balcony offers a delightful outdoor space to relax and unwind. Ideally positioned within walking distance of Wembley Park Station (Jubilee & Metropolitan lines), the flat enjoys excellent connectivity to central London. Additionally, it is just moments away from Wembley's vibrant amenities, iconic landmarks, and the popular London Designer Outlet, ensuring a lifestyle of convenience and leisure. An internal viewing is advised.