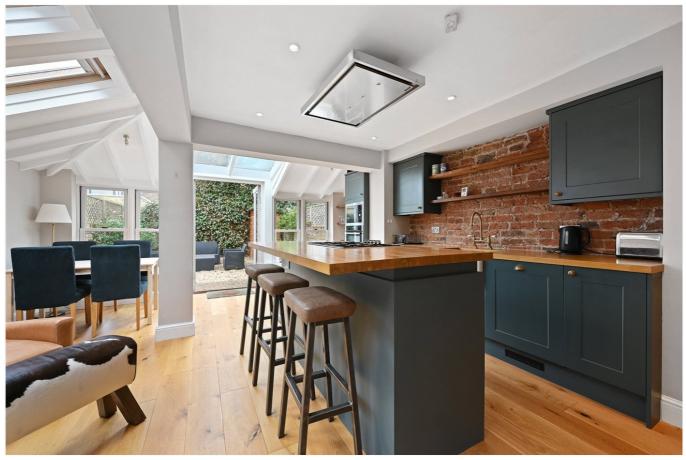

#### **DESCRIPTION**

Superbly presented throughout, this fabulous flat offers accommodation which comprises entrance hall, two bedrooms, bathroom and open plan kitchen/reception room with doors leading to a west facing private garden. The flat further benefits from a good size cellar/utility room, which offers additional storage space.