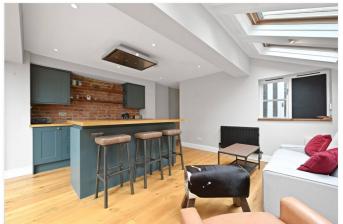

#### **DESCRIPTION**

Superbly presented throughout, this fabulous flat offers accommodation which comprises entrance hall, two bedrooms, bathroom and open plan kitchen/reception room with doors leading to a west facing private garden. The flat further benefits from a good size cellar/utility room, which offers additional storage space.