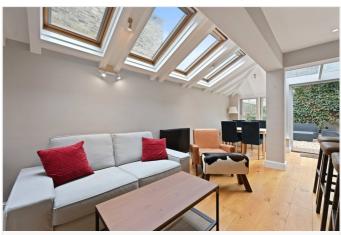

#### **DESCRIPTION**

Superbly presented throughout, this fabulous flat offers accommodation which comprises entrance hall, two bedrooms, bathroom and open plan kitchen/reception room with doors leading to a west facing private garden. The flat further benefits from a good size cellar/utility room, which offers additional storage space.