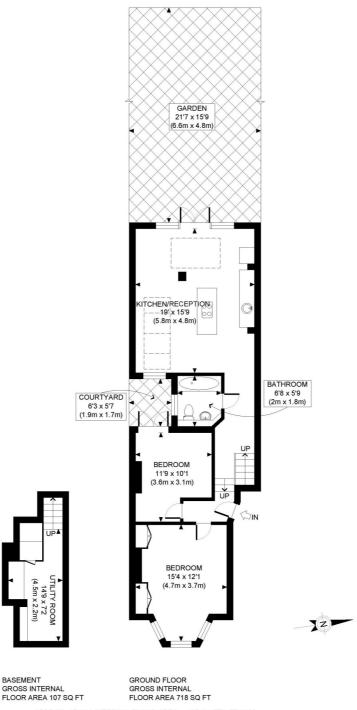

#### **DESCRIPTION**

Superbly presented throughout, this fabulous flat offers accommodation which comprises entrance hall, two bedrooms, bathroom and open plan kitchen/reception room with doors leading to a west facing private garden. The flat further benefits from a good size cellar/utility room, which offers additional storage space.

GROSS INTERNAL

APPROX. GROSS INTERNAL FLOOR AREA: 825 SQ FT/ 77 SQM

Winkworth

#### **BLOEMFONTEIN AVENUE. W12**

This plan is for illustrative purposes only and should be used as such by any prospective client. Whilst every attempt has been made to ensure the accuracy of the Floor Plan contained here, measurements of the doors, windows, rooms and any other items are approximate and no responsibility is taken for any errors, omissions, or misstatement. The services, systems and appliances shown have not been tested and no guarantee as to the operability or efficiency can be given.