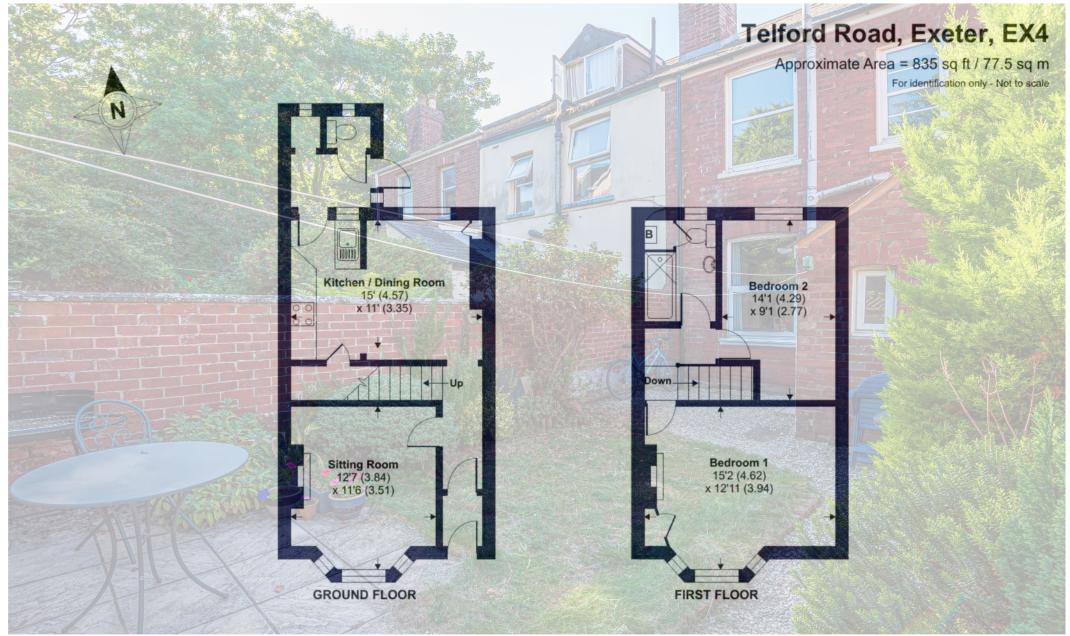

Large kitchen/dining room, modern wall and base units, gas hob with extractor over, electric oven, stainless steel sink with mixer tap, space for fridge/freezer and dishwasher. Large cupboard under the stairs with new consumer unit. Double glazed door giving access to the rear garden & utility area.

Stairs up to the master bedroom with double glazed bay widow, fitted cupboards with hanging rail and cupboard over, picture rail, original fireplace.

Bedroom two is another good size, built in cupboards, original fireplace, picture rail, double glazed window with views over rear garden.

Bathroom with modern white suite comprising of a panelled bath with shower over and glass screen, low level WC, pedestal wash hand basin, wall mounted mirrored cupboard, heated towel rail. Cupboard housing the Worcester boiler, double glazed window:

Outside the kitchen rear door is a very useful utility area with plumbing for a washing machine and WC. A pleasant walled rear garden with patio. Level lawn, shrub and flower border and gate and outside tap.