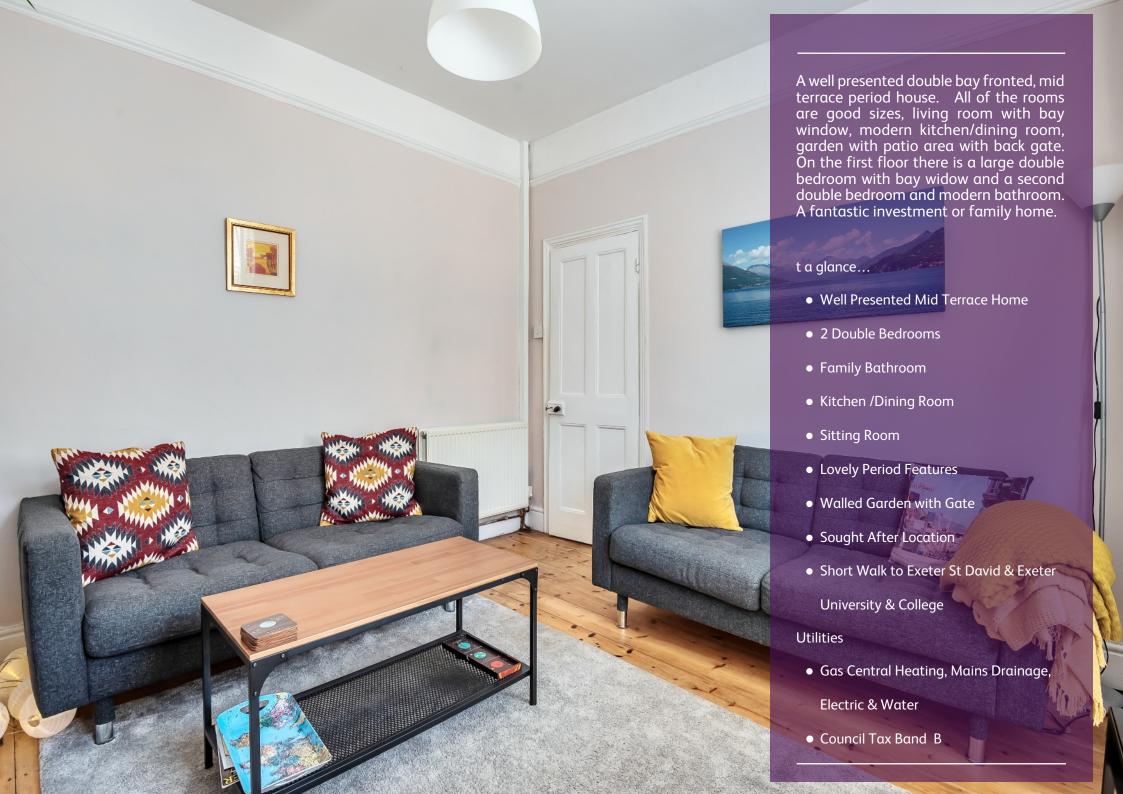

11 TELFORD ROAD, EXETER, EX4 4BQ

01392 271177 | exeter@winkworth.co.uk

The accommodation;

Newly fitted front door through to the entrance hall.

Very pleasant sitting room with double glazed bay window, original wooden flooring, built in shelving, picture rail and a beautiful renovated fire place and hearth.