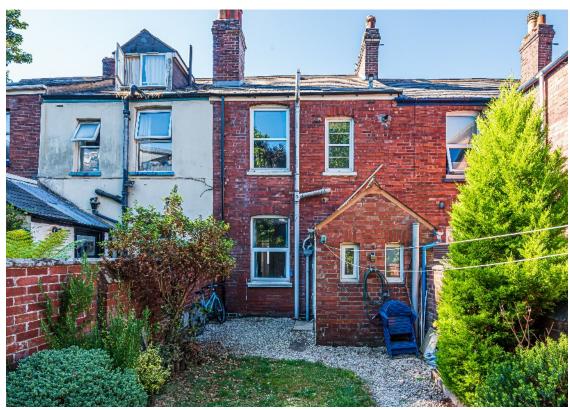

Outside the kitchen rear door is a very useful utility area with plumbing for a washing machine and WC. A pleasant walled rear garden with patio. Level lawn, shrub and flower border and gate and outside tap.