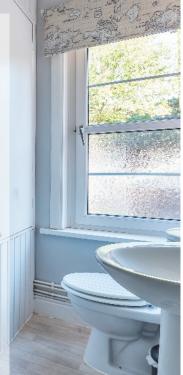

Bathroom with modern white suite comprising of a panelled bath with shower over and glass screen, low level WC, pedestal wash hand basin, wall mounted mirrored cupboard, heated towel rail. Cupboard housing the Worcester boiler, double glazed window: