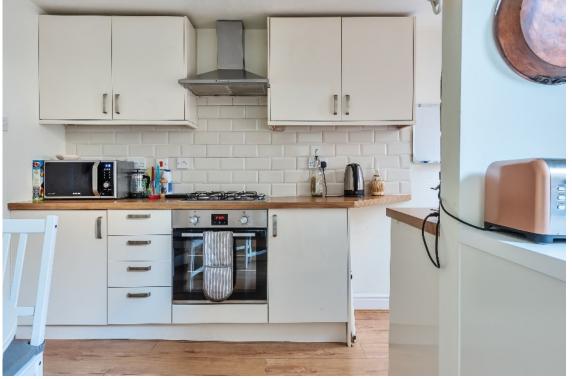

Large kitchen/dining room, modern wall and base units, gas hob with extractor over, electric oven, stainless steel sink with mixer tap, space for fridge/freezer and dishwasher. Large cupboard under the stairs with new consumer unit. Double glazed door giving access to the rear garden & utility area.