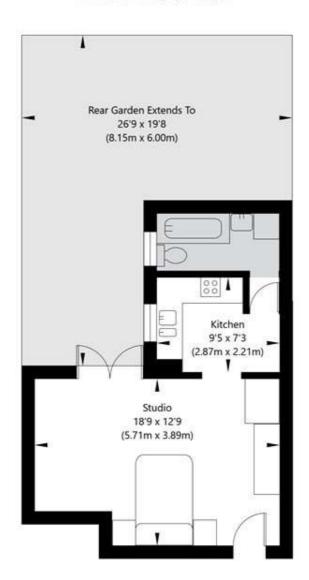

## Sutherland Avenue, London W9 2HF

Lower Ground Floor GROSS INTERNAL FLOOR AREA APPROX. 31.81 SQ M / 342 SQ FT

APPROXIMATE GROSS INTERNAL FLOOR AREA 31.81 SQ M / 342 SQ FT
THIS FLOOR PLAN IS FOR ILLUSTRATIVE PURPOSES ONLY AND
SHOULD BE USED FOR THIS PURPOSE BY PROSPECTIVE APPLICANTS AS ITS NOT TO SCALE.