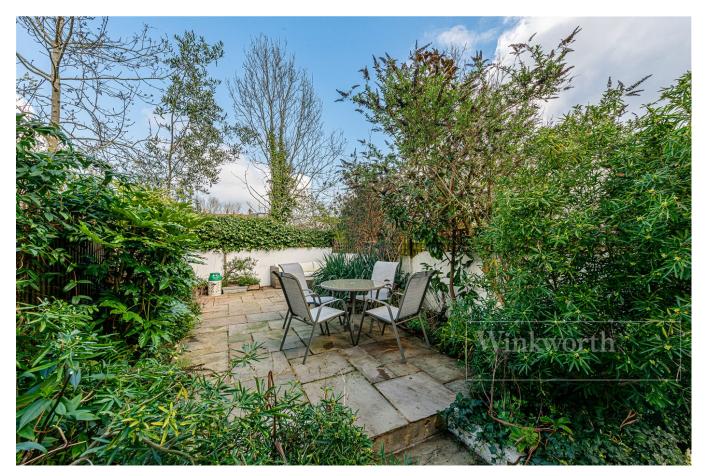

## **DESCRIPTION:**

This lovely flat comprises of a light and airy reception room to the front of the property, with large sash bay window and high ceilings. Located to the middle of the property is the kitchen with ample counter and unit space. The shower room is a fully tiled three piece suite with modern fittings. The principle bedroom is located to the rear of the property, overlooking the garden, with the second bedroom also being a double room, providing direct access on to the garden. The garden is paved with mature plants around the borders. This is a wonderful entertaining space, especially as we enter the spring and summer months. Overall, the flat is tasteful throughout and is presented in excellent condition throughout.