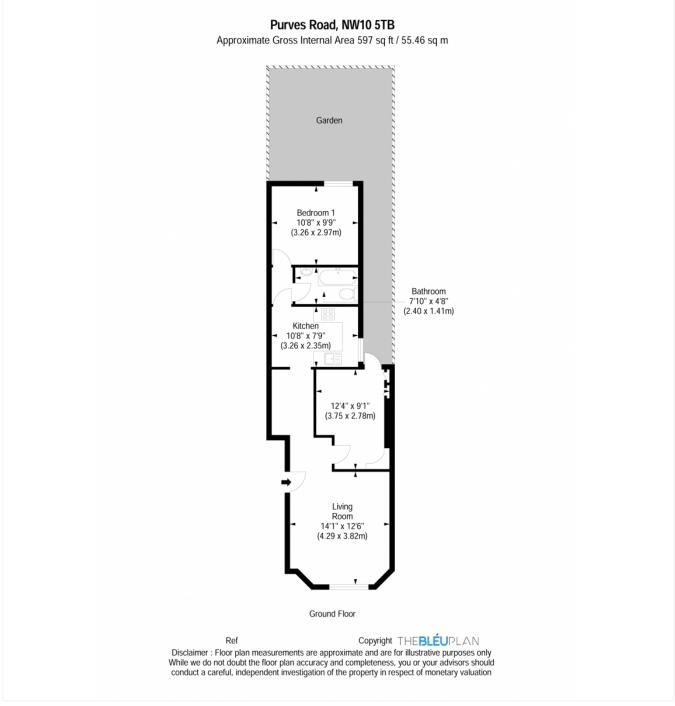

## **DESCRIPTION:**

This lovely flat comprises of a light and airy reception room to the front of the property, with large sash bay window and high ceilings. Located to the middle of the property is the kitchen with ample counter and unit space. The shower room is a fully tiled three piece suite with modern fittings. The principle bedroom is located to the rear of the property, overlooking the garden, with the second bedroom also being a double room, providing direct access on to the garden. The garden is paved with mature plants around the borders. This is a wonderful entertaining space, especially as we enter the spring and summer months. Overall, the flat is tasteful throughout and is presented in excellent condition throughout.

Viewing comes highly recommended.

**TENURE: LEASEHOLD** 

COUNCIL TAX - BRENT (Band B)

Winkworth

See things differently

This floorplan is for illustration purposes only and is not to scale. The position and size of doors, windows, appliances and other features are approximate.