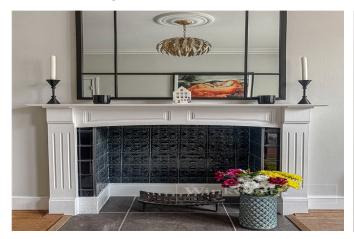

## **DESCRIPTION:**

This lovely flat comprises of a light and airy reception room to the front of the property, with large sash bay window and high ceilings. Located to the middle of the property is the kitchen with ample counter and unit space. The shower room is a fully tiled three piece suite with modern fittings. The principle bedroom is located to the rear of the property, overlooking the garden, with the second bedroom also being a double room, providing direct access on to the garden. The garden is paved with mature plants around the borders. This is a wonderful entertaining space, especially as we enter the spring and summer months. Overall, the flat is tasteful throughout and is presented in excellent condition throughout.