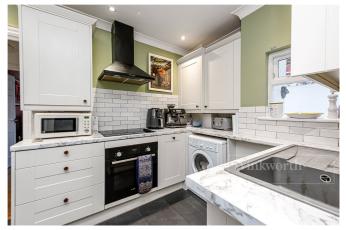

## **DESCRIPTION:**

This lovely flat comprises of a light and airy reception room to the front of the property, with large sash bay window and high ceilings. Located to the middle of the property is the kitchen with ample counter and unit space. The shower room is a fully tiled three piece suite with modern fittings. The principle bedroom is located to the rear of the property, overlooking the garden, with the second bedroom also being a double room, providing direct access on to the garden. The garden is paved with mature plants around the borders. This is a wonderful entertaining space, especially as we enter the spring and summer months. Overall, the flat is tasteful throughout and is presented in excellent condition throughout.