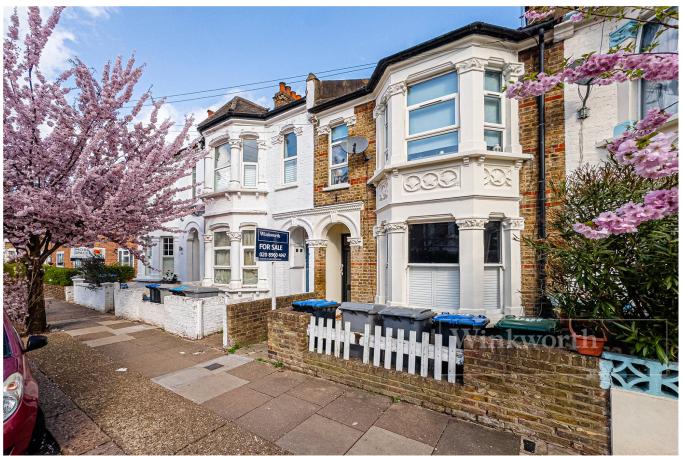

## **LOCATION:**

Purves Road is ideally located on quiet residential street which is a few moments from Kensal Green Underground (Zone 2, Bakerloo line) & Overground to Euston, allowing for quick and convenient access to Central London and other parts of the city. The no. 18 bus along Harrow Road also takes you to Euston. College Road is highly popular with independent shops, cafes and The Island GastroPub. Princess Frederica CE School is also within the catchment area and highly popular with families moving to the area.