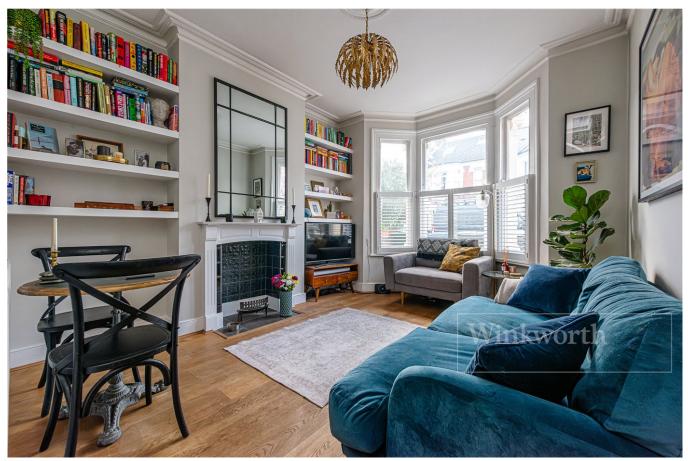

## **DESCRIPTION:**

This lovely flat comprises of a light and airy reception room to the front of the property, with large sash bay window and high ceilings. Located to the middle of the property is the kitchen with ample counter and unit space. The shower room is a fully tiled three piece suite with modern fittings. The principle bedroom is located to the rear of the property, overlooking the garden, with the second bedroom also being a double room, providing direct access on to the garden. The garden is paved with mature plants around the borders. This is a wonderful entertaining space, especially as we enter the spring and summer months. Overall, the flat is tasteful throughout and is presented in excellent condition throughout.