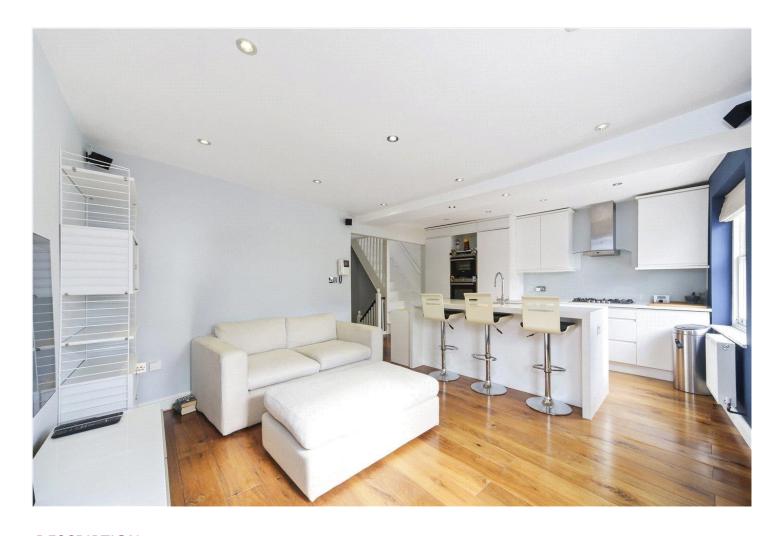

## **DESCRIPTION:**

Situated on the top floor of a charming period conversion, this very bright and spacious flat extends to 663 sq.ft. The accommodation comprises; entrance hall (on the third floor), open-plan kitchen and reception room, two double bedrooms with one ensuite and a second bathroom. Stairs lead to the roof terrace which provides wonderful views across the Notting Hill skyline and beyond, as well as much sought after outside space.