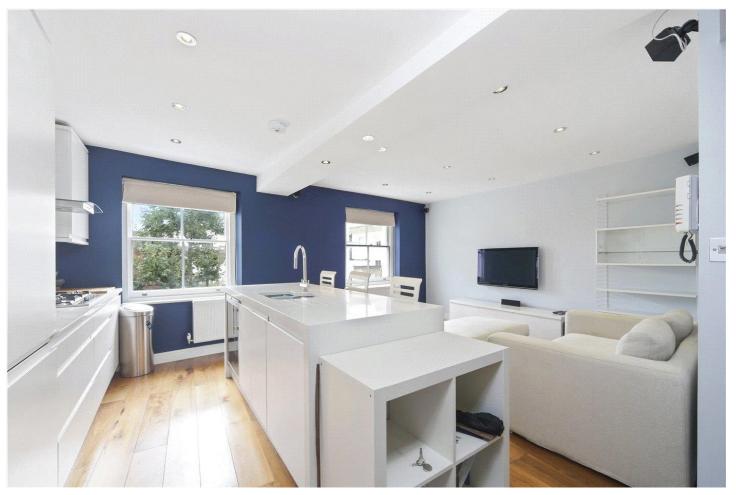

## **DESCRIPTION:**

Situated on the top floor of a charming period conversion, this very bright and spacious flat extends to 663 sq.ft. The accommodation comprises; entrance hall (on the third floor), open-plan kitchen and reception room, two double bedrooms with one ensuite and a second bathroom. Stairs lead to the roof terrace which provides wonderful views across the Notting Hill skyline and beyond, as well as much sought after outside space.