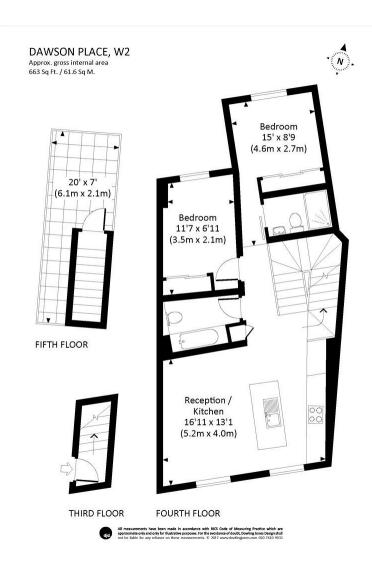

## **DESCRIPTION:**

Situated on the top floor of a charming period conversion, this very bright and spacious flat extends to 663 sq.ft. The accommodation comprises; entrance hall (on the third floor), open-plan kitchen and reception room, two double bedrooms with one ensuite and a second bathroom. Stairs lead to the roof terrace which provides wonderful views across the Notting Hill skyline and beyond, as well as much sought after outside space.

This floorplan is for illustration purposes only and is not to scale. The position and size of doors, windows, appliances and other features are approximate.

Notting Hill Sales | 0207 727 3227 | nottinghill@winkworth.co.uk