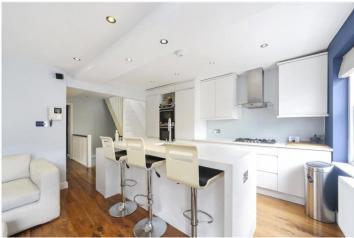

## **DESCRIPTION:**

Situated on the top floor of a charming period conversion, this very bright and spacious flat extends to 663 sq.ft. The accommodation comprises; entrance hall (on the third floor), open-plan kitchen and reception room, two double bedrooms with one ensuite and a second bathroom. Stairs lead to the roof terrace which provides wonderful views across the Notting Hill skyline and beyond, as well as much sought after outside space.