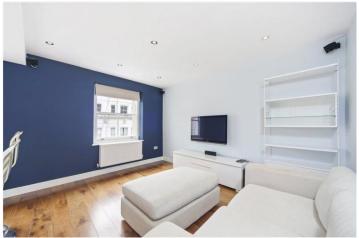

## **DESCRIPTION:**

Situated on the top floor of a charming period conversion, this very bright and spacious flat extends to 663 sq.ft. The accommodation comprises; entrance hall (on the third floor), open-plan kitchen and reception room, two double bedrooms with one ensuite and a second bathroom. Stairs lead to the roof terrace which provides wonderful views across the Notting Hill skyline and beyond, as well as much sought after outside space.