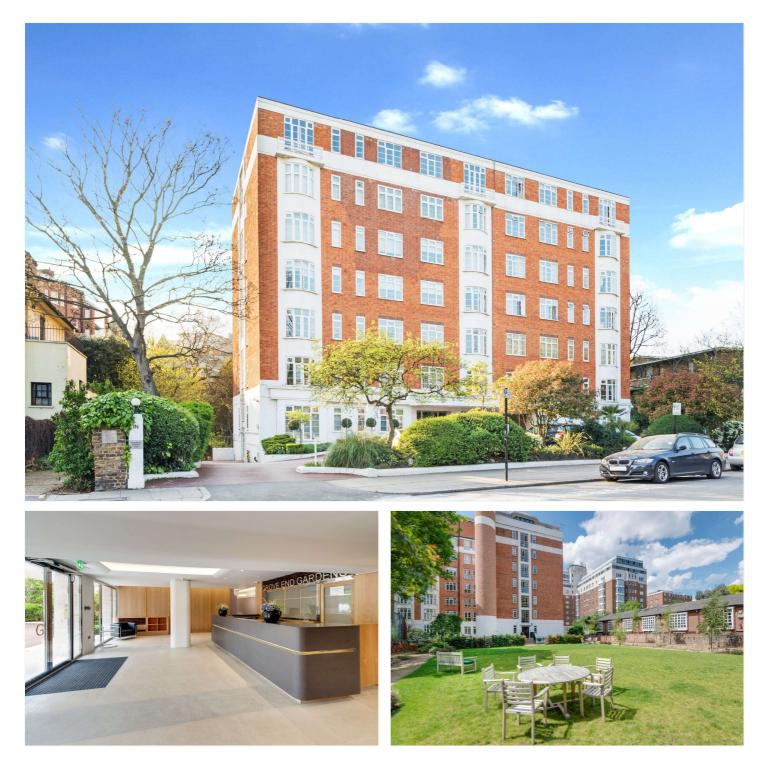

### GROVE END ROAD, LONDON, NW8 £775 PER WEEK FURNISHED

A bright and spacious sixth floor (top floor) flat with wonderful south facing views in this purpose built block which benefits from a communal garden, passenger lift and concierge. Grove End Gardens is ideally located for St John's Wood Tube Station (Jubilee line) and the shops and restaurants of St John's Wood High Street with bus links to Camden Market, Regent's Park and Baker Street. Please also note a rolling program of individual flat refurbishments is also in process. Please note a programme of external repairs is in progress which will involve a phased programme of scaffolding being erected to the building. Please call for further details.

Two Bedrooms | Bathroom | Reception Room | Kitchen | Communal Gardens | Communal Heating & Hot Water | Parking on a First Come First Served Basis | Parcel, Dry Cleaning and Key Holding App | Bike Storage | 24 Hour Concierge | Passenger Lift