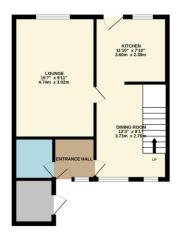

The main hub to the property is the dining room which opens into the modern grey kitchen. The living room is situated at the rear of property.

There is also a downstairs cloakroom.

Upstairs they are four bedrooms and a modern white bathroom suite.

## **Basingstoke Office**

10B Church Street, Basingstoke, Hampshire, RG21 7QE 01256 811730 | basingstoke@winkworth.co.uk

winkworth.co.uk/Basingstoke

Winkworth

See things differently.

GROUND FLOOR