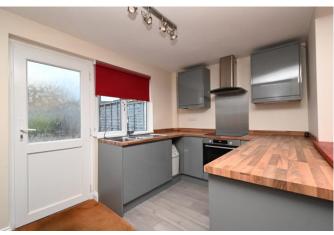

The main hub to the property is the dining room which opens into the modern grey kitchen. The living room is situated at the rear of property.

There is also a downstairs cloakroom.

Upstairs they are four bedrooms and a modern white bathroom suite.