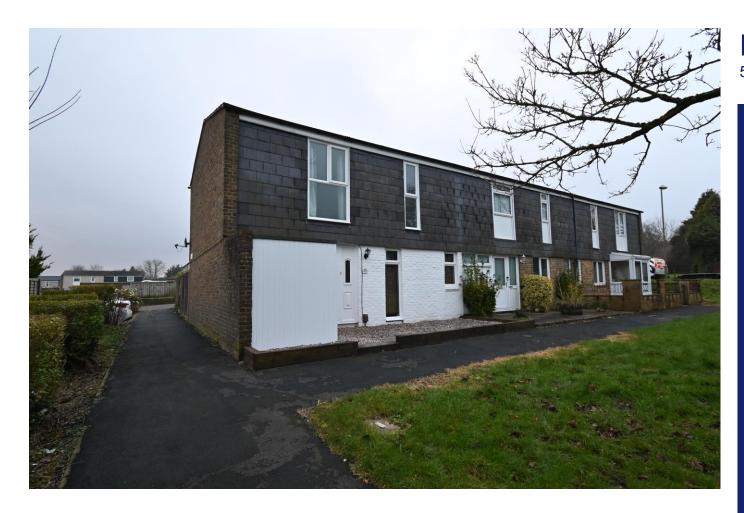

## Malvern Close Basingstoke RG22 5BH

## Description

A spacious four bedroom unfurnished end of terraced house, with gas fired central heating is available to rent NOW! (subject to referencing).

The accommodation on both floors offers plenty of space and good storage facilities throughout.

Externally, there is an enclosed rear garden with a paved patio, shingle and shrubs beds. There are unallocated parking spaces to the rear and side of the property.

## Winkworth

- End terraced House
- Four bedrooms
- Open plan kitchen/dining room
- Living room
- Downstairs cloakroom
- Enclosed rear garden

All details are given in good faith and are believed to be correct at time of printing. Winkworth give no representation as to their accuracy and potential purchasers or tenants must satisfy themselves by inspection or otherwise as to their correctness. No employee of Winkworth has authority to make or give any representation or warranty in relation to this property.