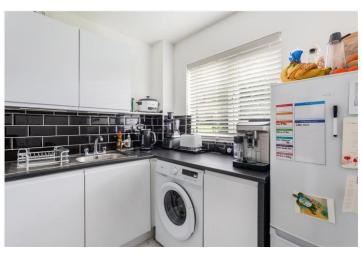

#### **DESCRIPTION:**

This ground floor property features two bedrooms, with the master bedroom offering a walk-in wardrobe/storage space with wash hand basin. The second bedroom also includes built-in wardrobe/storage. The home boasts a bright reception room, a modern kitchen, and a bathroom with a storage cupboard. Additionally, the property provides ample storage throughout and benefits from communal gardens and allocated off-street residents' parking.