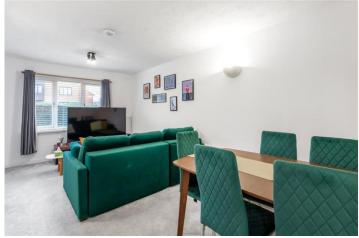

#### **DESCRIPTION:**

This ground floor property features two bedrooms, with the master bedroom offering a walk-in wardrobe/storage space with wash hand basin. The second bedroom also includes built-in wardrobe/storage. The home boasts a bright reception room, a modern kitchen, and a bathroom with a storage cupboard. Additionally, the property provides ample storage throughout and benefits from communal gardens and allocated off-street residents' parking.