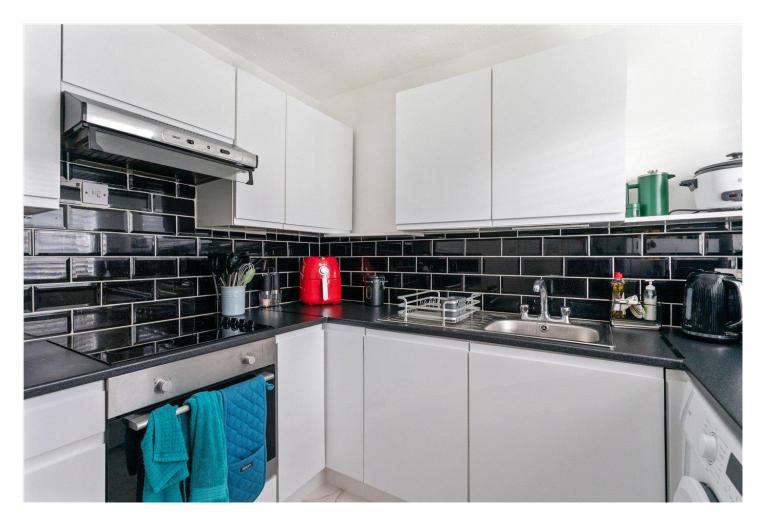

#### **DESCRIPTION:**

This ground floor property features two bedrooms, with the master bedroom offering a walk-in wardrobe/storage space with wash hand basin. The second bedroom also includes built-in wardrobe/storage. The home boasts a bright reception room, a modern kitchen, and a bathroom with a storage cupboard. Additionally, the property provides ample storage throughout and benefits from communal gardens and allocated off-street residents' parking.