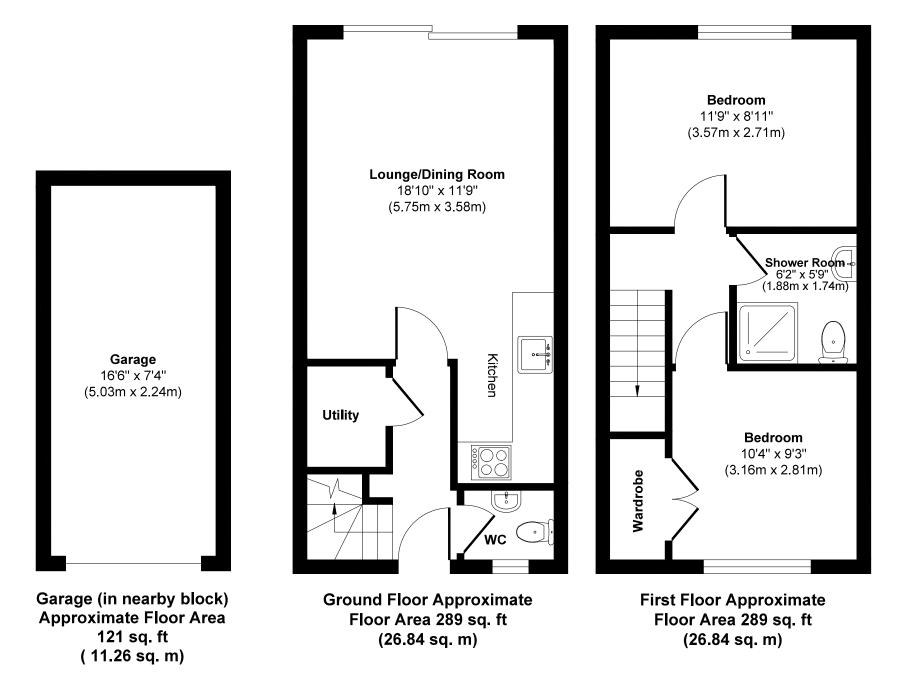

EPC D I Council Tax Band B

01202 434365 ferndown@winkworth.co.uk

Approx. Gross Internal Floor Area 699 sq. ft / 64.94 sq. m (including garage)
Illustration for identification purposes only, measurements approximate and not to scale