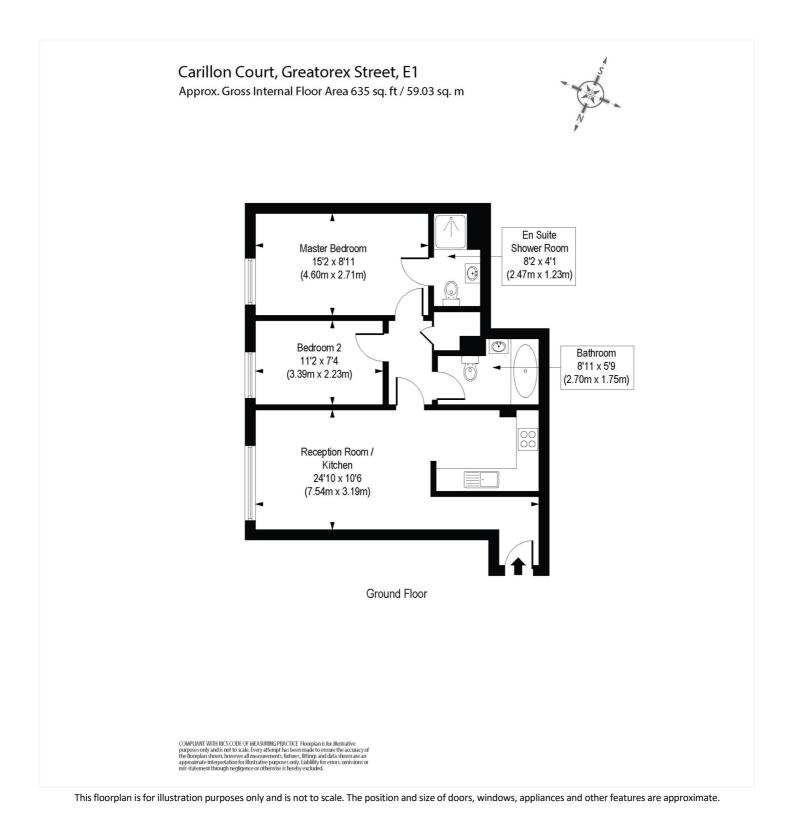

#### **DESCRIPTION:**

A stylish and modern two-bedroom, two-bathroom apartment in a secure gated development located between the ever-desirable Brick Lane and Spitalfields market.

The property comprises entrance hall, storage space, fully fitted open plan kitchen with built in appliances including fridge/freezer, electric hob, washing machine, family bathroom, bright and airy open plan living room, master bedroom with en suite bathroom with a further second double bedroom. The development also offers communal courtyard gardens, two communal roof terraces, a phone entry system and lift access.