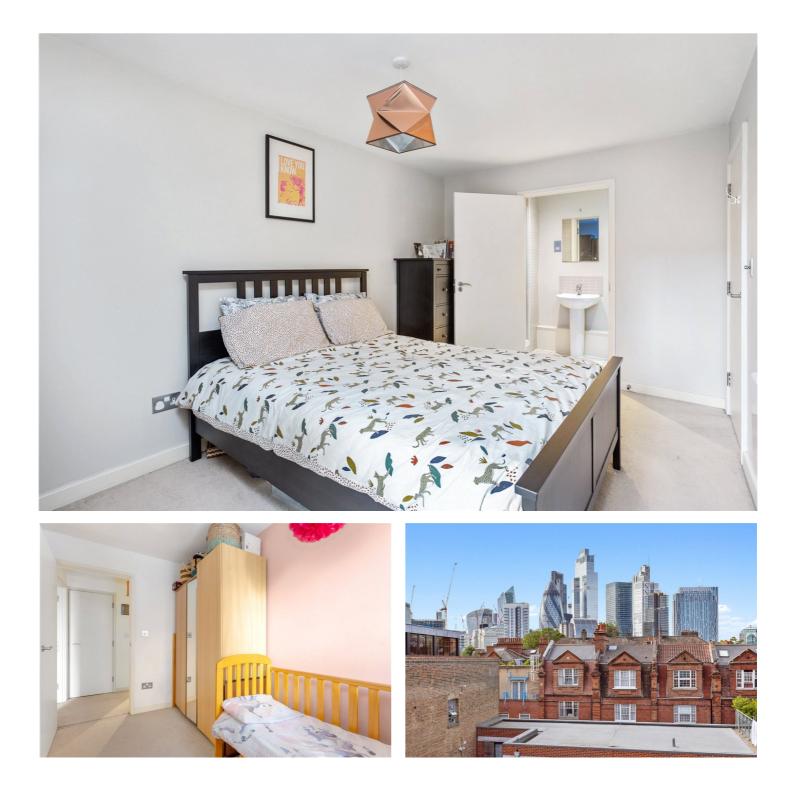

#### **DESCRIPTION:**

A stylish and modern two-bedroom, two-bathroom apartment in a secure gated development located between the ever-desirable Brick Lane and Spitalfields market.

The property comprises entrance hall, storage space, fully fitted open plan kitchen with built in appliances including fridge/freezer, electric hob, washing machine, family bathroom, bright and airy open plan living room, master bedroom with en suite bathroom with a further second double bedroom. The development also offers communal courtyard gardens, two communal roof terraces, a phone entry system and lift access.