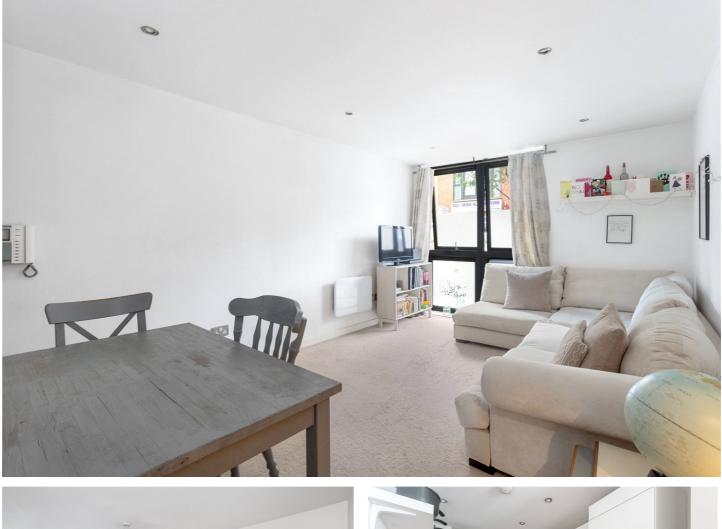

#### **DESCRIPTION:**

A stylish and modern two-bedroom, two-bathroom apartment in a secure gated development located between the ever-desirable Brick Lane and Spitalfields market.

The property comprises entrance hall, storage space, fully fitted open plan kitchen with built in appliances including fridge/freezer, electric hob, washing machine, family bathroom, bright and airy open plan living room, master bedroom with en suite bathroom with a further second double bedroom. The development also offers communal courtyard gardens, two communal roof terraces, a phone entry system and lift access.