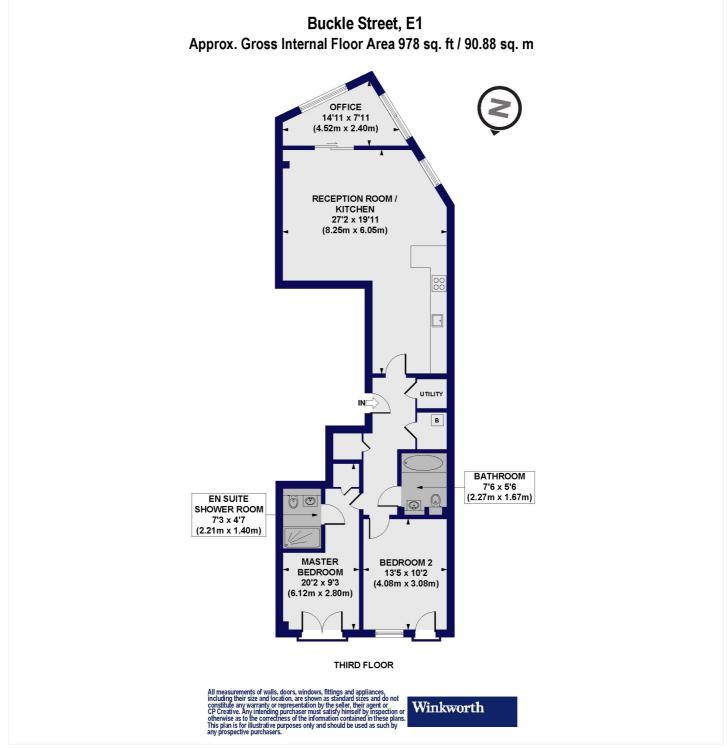

#### **DESCRIPTION:**

A stylish and modern two double bedroom, two-bathroom apartment located on the 3rd floor of a modern boutique development which offers only one flat per floor. The apartment has been finished to a high specification throughout and boasts underfloor heating, video entry system, ceiling to floor windows, fully fitted kitchen, and secure cycle storage.

Measuring a generous 978 sq. ft., this stunning property boasts plenty of fitted storage spaces and very airy rooms. It briefly comprises a very large reception with a sleek open-plan fully-fitted kitchen, leading into a study separated from the reception by lovely French doors; a large master bedroom including a stylish ensuite shower room; a spacious second double bedroom with a fitted wardrobe; a contemporary family bathroom.

# Winkworth

See things differently

This floorplan is for illustration purposes only and is not to scale. The position and size of doors, windows, appliances and other features are approximate.

Shoreditch | 020 7749 7650 | shoreditch@winkworth.co.uk