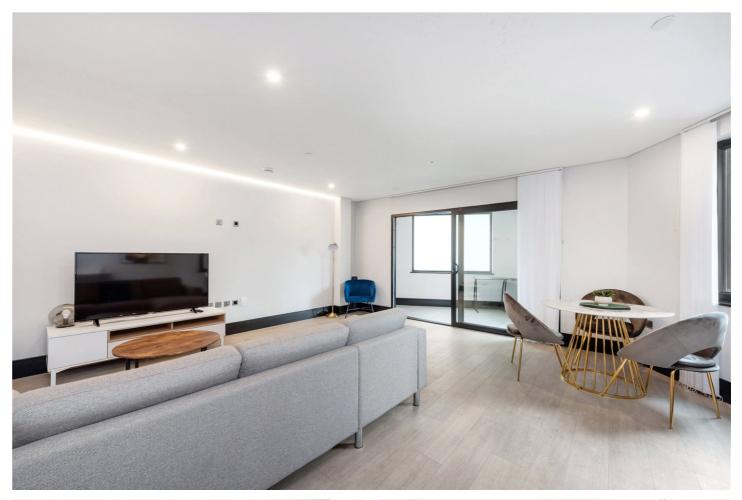

#### **DESCRIPTION:**

A stylish and modern two double bedroom, two-bathroom apartment located on the 3rd floor of a modern boutique development which offers only one flat per floor. The apartment has been finished to a high specification throughout and boasts underfloor heating, video entry system, ceiling to floor windows, fully fitted kitchen, and secure cycle storage.

Measuring a generous 978 sq. ft., this stunning property boasts plenty of fitted storage spaces and very airy rooms. It briefly comprises a very large reception with a sleek open-plan fully-fitted kitchen, leading into a study separated from the reception by lovely French doors; a large master bedroom including a stylish ensuite shower room; a spacious second double bedroom with a fitted wardrobe; a contemporary family bathroom.