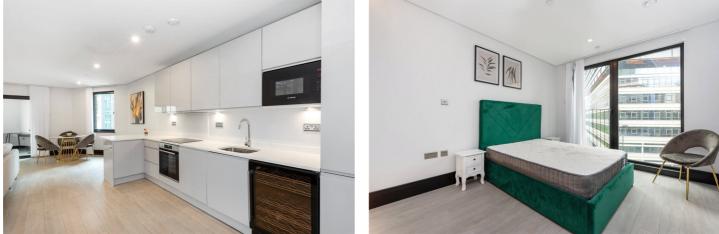

#### **DESCRIPTION:**

A stylish and modern two double bedroom, two-bathroom apartment located on the 3rd floor of a modern boutique development which offers only one flat per floor. The apartment has been finished to a high specification throughout and boasts underfloor heating, video entry system, ceiling to floor windows, fully fitted kitchen, and secure cycle storage.

Measuring a generous 978 sq. ft., this stunning property boasts plenty of fitted storage spaces and very airy rooms. It briefly comprises a very large reception with a sleek open-plan fully-fitted kitchen, leading into a study separated from the reception by lovely French doors; a large master bedroom including a stylish ensuite shower room; a spacious second double bedroom with a fitted wardrobe; a contemporary family bathroom.