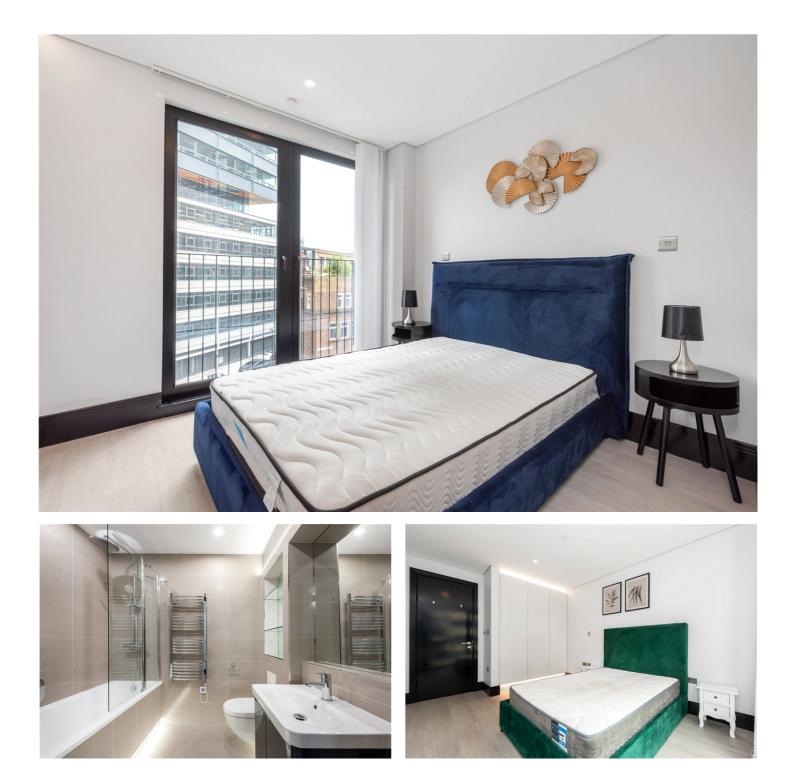

#### **DESCRIPTION:**

A stylish and modern two double bedroom, two-bathroom apartment located on the 3rd floor of a modern boutique development which offers only one flat per floor. The apartment has been finished to a high specification throughout and boasts underfloor heating, video entry system, ceiling to floor windows, fully fitted kitchen, and secure cycle storage.

Measuring a generous 978 sq. ft., this stunning property boasts plenty of fitted storage spaces and very airy rooms. It briefly comprises a very large reception with a sleek open-plan fully-fitted kitchen, leading into a study separated from the reception by lovely French doors; a large master bedroom including a stylish ensuite shower room; a spacious second double bedroom with a fitted wardrobe; a contemporary family bathroom.