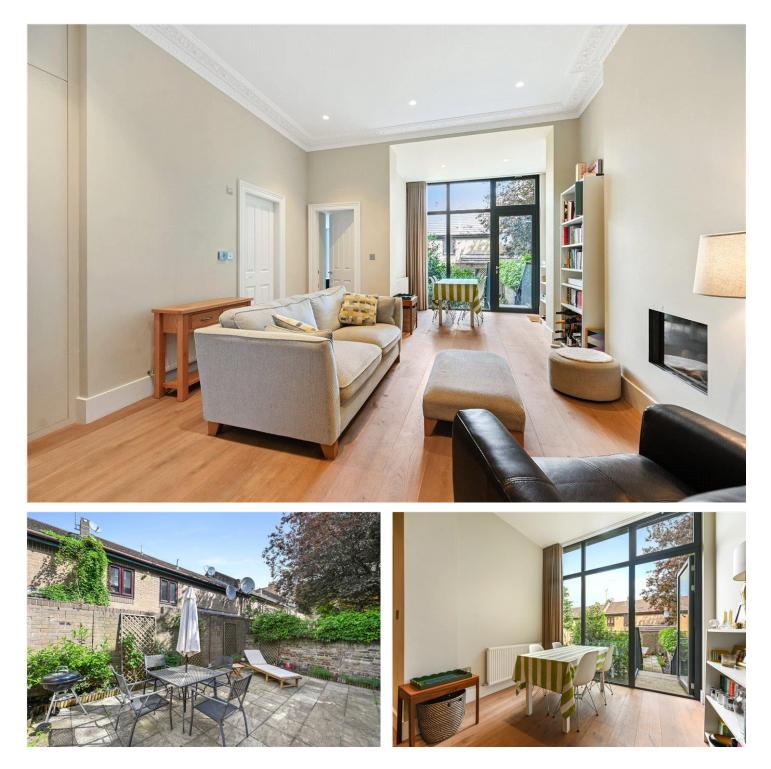

## **DESCRIPTION:**

Situated on the raised ground floor, this exceptional flat has been superbly refurbished and comes with the rare benefit of garden access from the ground floor. The accommodation comprises a generously large reception room leading to the dining area with floor-to-ceiling windows opening out to the garden. There is a separate integrated kitchen accessed from the reception rooms, while there are two double bedrooms, one to the front, with a period bay window, and one to the rear. The family bathroom is located between the two bedrooms.