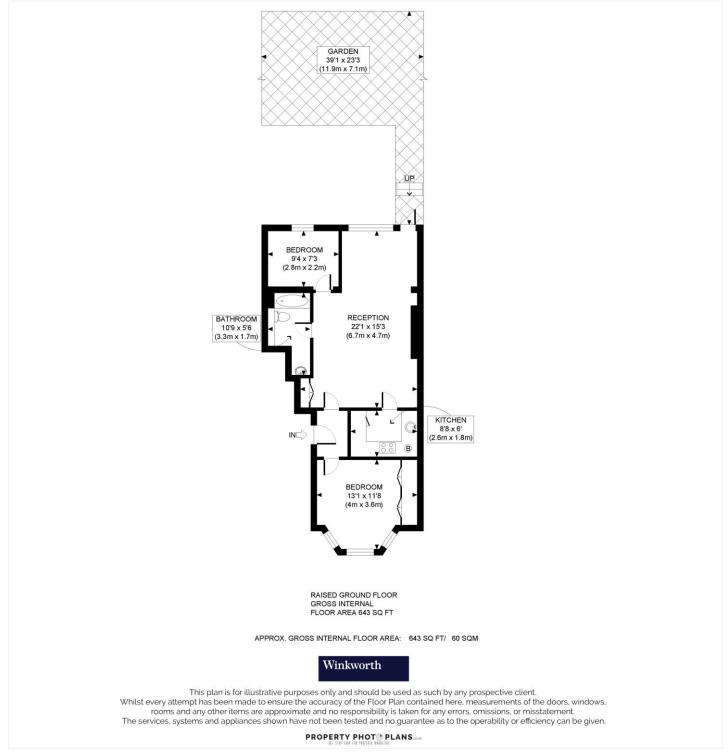

## **DESCRIPTION:**

Situated on the raised ground floor, this exceptional flat has been superbly refurbished and comes with the rare benefit of garden access from the ground floor. The accommodation comprises a generously large reception room leading to the dining area with floor-to-ceiling windows opening out to the garden. There is a separate integrated kitchen accessed from the reception rooms, while there are two double bedrooms, one to the front, with a period bay window, and one to the rear. The family bathroom is located between the two bedrooms.

THILFTON

This floorplan is for illustration purposes only and is not to scale. The position and size of doors, windows, appliances and other features are approximate.

Tenure: Share of Freehold

Term: 124 year and 11 months

Service Charge: £0 per annum

Ground Rent: £ 0 Annually (subject to increase)

Council Tax Band: E

Where no figures are shown, we have been unable to ascertain the information. All figures that are shown were correct at the time of printing.