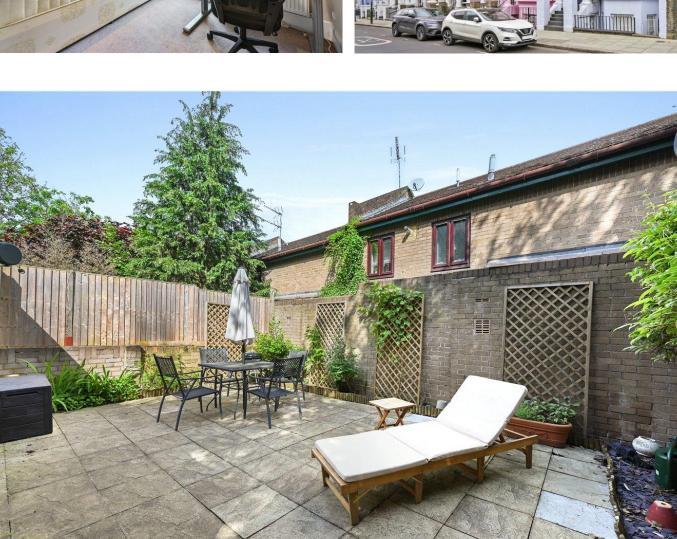

## **DESCRIPTION:**

Situated on the raised ground floor, this exceptional flat has been superbly refurbished and comes with the rare benefit of garden access from the ground floor. The accommodation comprises a generously large reception room leading to the dining area with floor-to-ceiling windows opening out to the garden. There is a separate integrated kitchen accessed from the reception rooms, while there are two double bedrooms, one to the front, with a period bay window, and one to the rear. The family bathroom is located between the two bedrooms.

## **LOCATION:**

Westbourne Park Road runs east west through Notting Hill. The property is located towards Portobello Road and is a very short walk from the many restaurants and amenities of not only the market but, Westbourne Grove. The closest tube station is Ladbroke Grove.