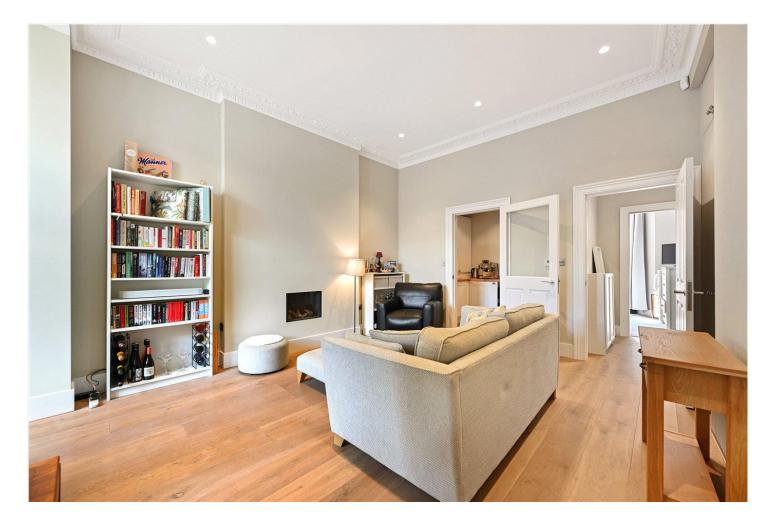

## **DESCRIPTION:**

Situated on the raised ground floor, this exceptional flat has been superbly refurbished and comes with the rare benefit of garden access from the ground floor. The accommodation comprises a generously large reception room leading to the dining area with floor-to-ceiling windows opening out to the garden. There is a separate integrated kitchen accessed from the reception rooms, while there are two double bedrooms, one to the front, with a period bay window, and one to the rear. The family bathroom is located between the two bedrooms.