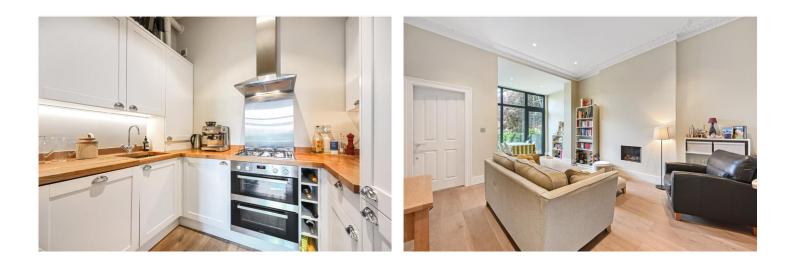

## **DESCRIPTION:**

Situated on the raised ground floor, this exceptional flat has been superbly refurbished and comes with the rare benefit of garden access from the ground floor. The accommodation comprises a generously large reception room leading to the dining area with floor-to-ceiling windows opening out to the garden. There is a separate integrated kitchen accessed from the reception rooms, while there are two double bedrooms, one to the front, with a period bay window, and one to the rear. The family bathroom is located between the two bedrooms.