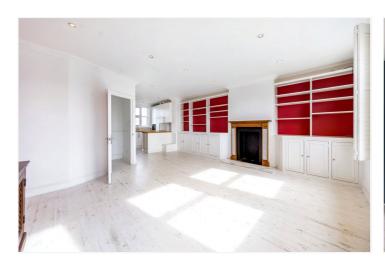

## **DESCRIPTION:**

This spacious split-level flat is arranged over three floors and benefits from being extremely well-proportioned. The property comprises an open plan kitchen and reception which leads onto a roof terrace. The living space boasts plenty of storage and shelving. On the second floor, there are two double bedrooms, both with built in wardrobes, which are served by a family bathroom. The expansive master bedroom is located on the top floor and is served by an ensuite shower-room. Overall, the property is very well-presented, flooded with natural light and would make the perfect home for a family.