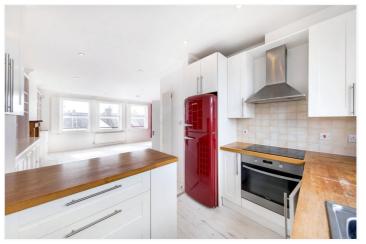

## **DESCRIPTION:**

This spacious split-level flat is arranged over three floors and benefits from being extremely well-proportioned. The property comprises an open plan kitchen and reception which leads onto a roof terrace. The living space boasts plenty of storage and shelving. On the second floor, there are two double bedrooms, both with built in wardrobes, which are served by a family bathroom. The expansive master bedroom is located on the top floor and is served by an ensuite shower-room. Overall, the property is very well-presented, flooded with natural light and would make the perfect home for a family.