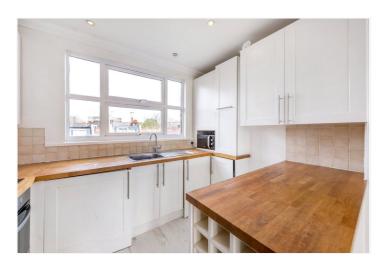

## **DESCRIPTION:**

This spacious split-level flat is arranged over three floors and benefits from being extremely well-proportioned. The property comprises an open plan kitchen and reception which leads onto a roof terrace. The living space boasts plenty of storage and shelving. On the second floor, there are two double bedrooms, both with built in wardrobes, which are served by a family bathroom. The expansive master bedroom is located on the top floor and is served by an ensuite shower-room. Overall, the property is very well-presented, flooded with natural light and would make the perfect home for a family.