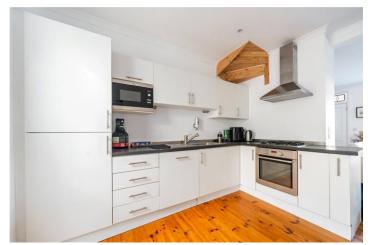

## **DESCRIPTION:**

Located in the heart of SE23, this property is offered chain-free, making it an ideal choice for those looking for a smooth and swift move. The house retains much of its original charm, with period features such as high ceilings, sash windows, and exposed floorboards, creating a warm and inviting atmosphere throughout. The spacious living room is the perfect space to relax, while the separate kitchen is well-equipped and offers ample potential for renovation or personal touches.