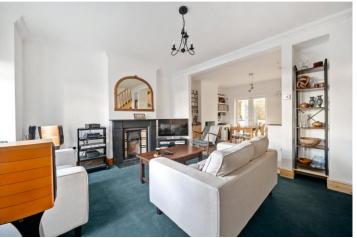

## **DESCRIPTION:**

Located in the heart of SE23, this property is offered chain-free, making it an ideal choice for those looking for a smooth and swift move. The house retains much of its original charm, with period features such as high ceilings, sash windows, and exposed floorboards, creating a warm and inviting atmosphere throughout. The spacious living room is the perfect space to relax, while the separate kitchen is well-equipped and offers ample potential for renovation or personal touches.