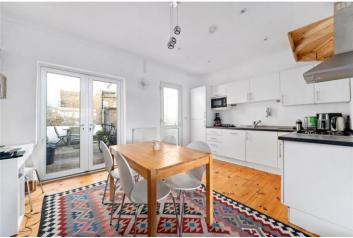

## **DESCRIPTION:**

Located in the heart of SE23, this property is offered chain-free, making it an ideal choice for those looking for a smooth and swift move. The house retains much of its original charm, with period features such as high ceilings, sash windows, and exposed floorboards, creating a warm and inviting atmosphere throughout. The spacious living room is the perfect space to relax, while the separate kitchen is well-equipped and offers ample potential for renovation or personal touches.