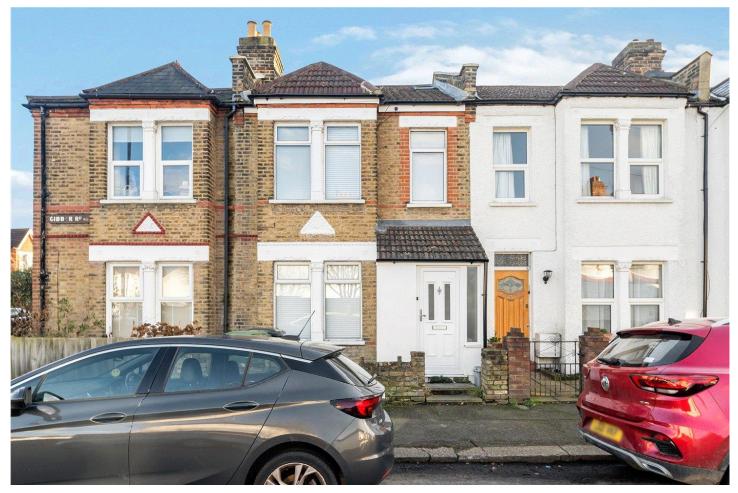

CIBBER ROAD, LONDON, SE23 **£600,000 FREEHOLD** 

This charming 2-bedroom Victorian house offers a fantastic opportunity to embrace character-filled living in a desirable area.

Winkworth

## **DESCRIPTION:**

Located in the heart of SE23, this property is offered chain-free, making it an ideal choice for those looking for a smooth and swift move. The house retains much of its original charm, with period features such as high ceilings, sash windows, and exposed floorboards, creating a warm and inviting atmosphere throughout. The spacious living room is the perfect space to relax, while the separate kitchen is well-equipped and offers ample potential for renovation or personal touches.