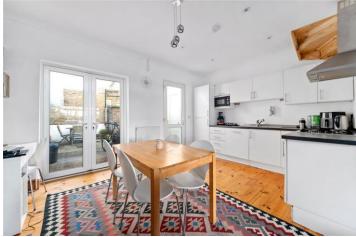

## **DESCRIPTION:**

Located in the heart of SE23, this property is offered chain-free, making it an ideal choice for those looking for a smooth and swift move. The house retains much of its original charm, with period features such as high ceilings, sash windows, and exposed floorboards, creating a warm and inviting atmosphere throughout. The spacious living room is the perfect space to relax, while the separate kitchen is well-equipped and offers ample potential for renovation or personal touches.