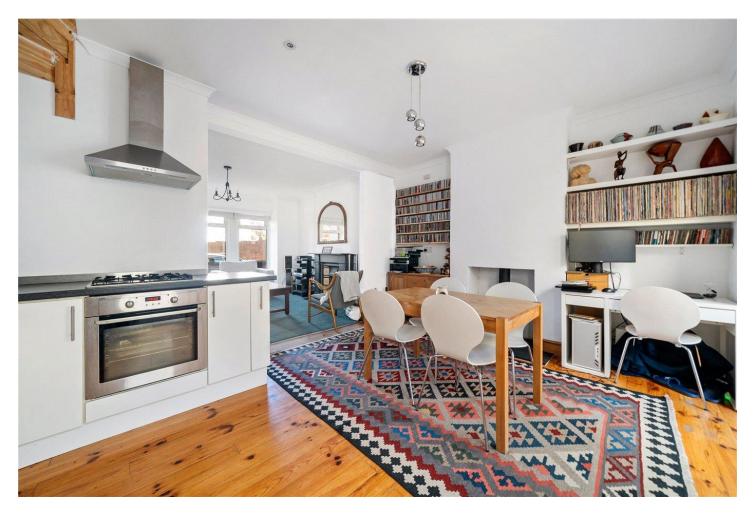

## **DESCRIPTION:**

Located in the heart of SE23, this property is offered chain-free, making it an ideal choice for those looking for a smooth and swift move. The house retains much of its original charm, with period features such as high ceilings, sash windows, and exposed floorboards, creating a warm and inviting atmosphere throughout. The spacious living room is the perfect space to relax, while the separate kitchen is well-equipped and offers ample potential for renovation or personal touches.