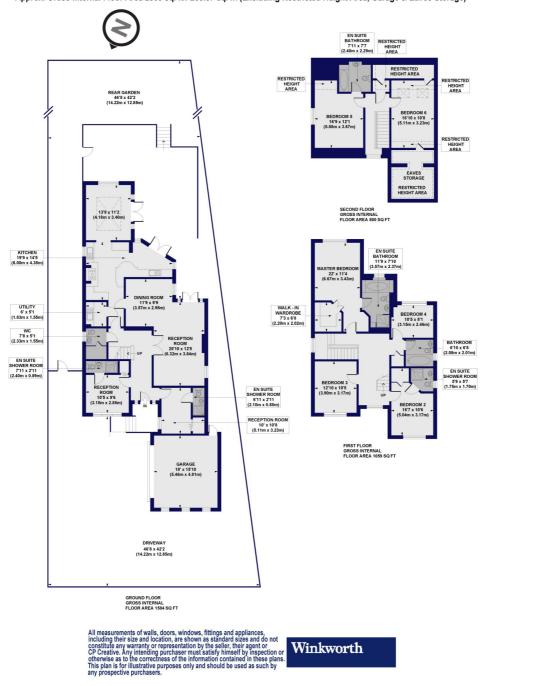

## Hendon Lane, N3

Approx. Gross Internal Floor Area 3443 sq. ft / 319.85 sq. m (Including Restricted Height Area, Garage & Eaves Storage) Approx. Gross Internal Floor Area 2859 sq. ft / 265.57 sq. m (Excluding Restricted Height Area, Garage & Eaves Storage)

This floorplan is for illustration purposes only and is not to scale. The position and size of doors, windows, appliances and other features are approximate.

Tenure: Freehold

Council Tax Band: G

Where no figures are shown, we have been unable to ascertain the information. All figures that are shown were correct at the time of printing.