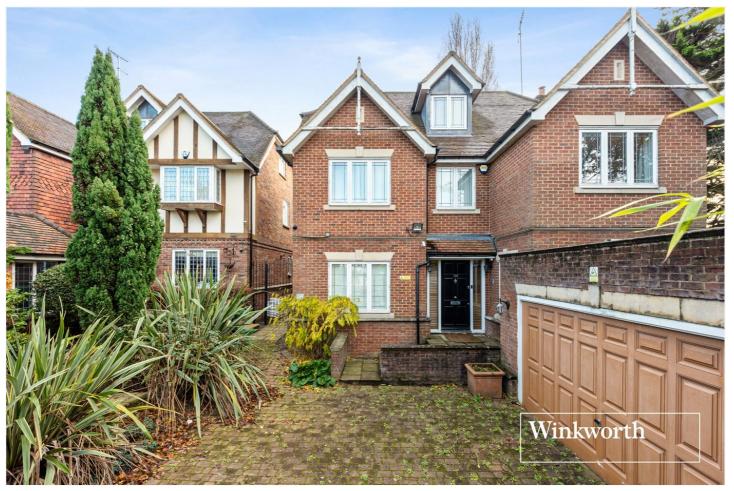

HENDON LANE, LONDON, N3 **£1,570,000 FREEHOLD** 

## A SPACIOUS, WELL PRESENTED, DETACHED HOUSE, OFFERING CIRCA 3500 SQ.FT OF LIVING SPACE.

Finchley | 020 8349 3388 | finchley@winkworth.co.uk

for every step...

## **DESCRIPTION:**

Set in a prestigious location, we are pleased to offer this spacious six/seven double bedroom detached family home, ideally located for public transport, local amenities, shops and restaurants of Finchley Central, as well as a short walk to Kinloss Synagogue, Chalgrove, Hasmonean, Akiva and St. Theresa Primary Schools. The property offers extensive living space over three floors, and comprises of a spacious hallway entrance, two front reception rooms (both with en-suites that could be used as bedrooms), spacious throughlounge which is currently being occupied as a living and dining area, eat-in kitchen with access to a South facing rear garden, separate utility area and downstairs WC. The first floor comprises of four double bedrooms, (two of which have en-suites with a dressing area to the primary bedroom) and family bathroom. The second floor has two double bedrooms (one with-en suite). Further benefits include, air conditioning throughout the property, double garage and ample parking. Offered on a chain free basis, an internal viewing is highly recommended!

## **AT A GLANCE**

- Double fronted detached house
- Four / Five reception rooms
- Six bedrooms
- Six bathrooms / Shower rooms
- South Facing rear garden over two levels
- Parking
- Double Garage