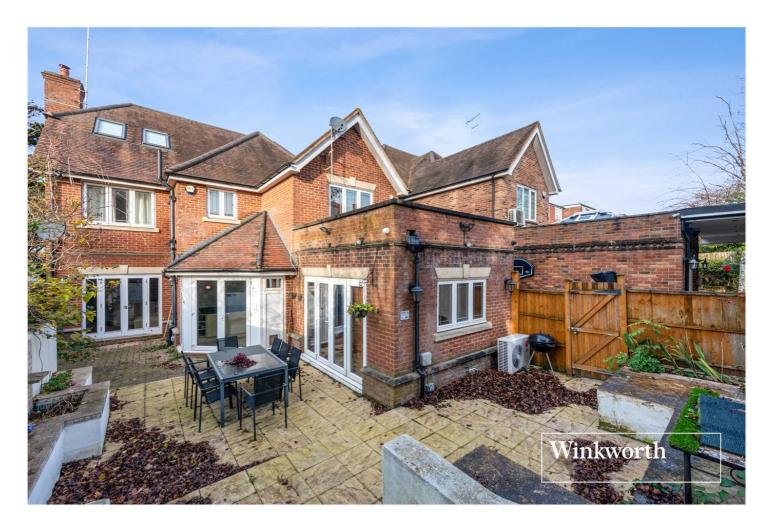

## **DESCRIPTION:**

Set in a prestigious location, we are pleased to offer this spacious six/seven double bedroom detached family home, ideally located for public transport, local amenities, shops and restaurants of Finchley Central, as well as a short walk to Kinloss Synagogue, Chalgrove, Hasmonean, Akiva and St. Theresa Primary Schools. The property offers extensive living space over three floors, and comprises of a spacious hallway entrance, two front reception rooms (both with en-suites that could be used as bedrooms), spacious throughlounge which is currently being occupied as a living and dining area, eat-in kitchen with access to a South facing rear garden, separate utility area and downstairs WC. The first floor comprises of four double bedrooms, (two of which have en-suites with a dressing area to the primary bedroom) and family bathroom. The second floor has two double bedrooms (one with-en suite). Further benefits include, air conditioning throughout the property, double garage and ample parking. Offered on a chain free basis, an internal viewing is highly recommended!

## **AT A GLANCE**

- Double fronted detached house
- Four / Five reception rooms
- Six bedrooms
- Six bathrooms / Shower rooms
- South Facing rear garden over two levels
- Parking
- Double Garage