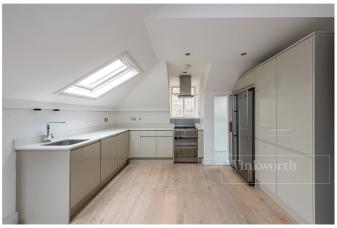

## **DESCRIPTION:**

Spread across the top floor of this well maintained period building, is this wonderful converted flat with contemporary designed interior. On entry, the flat comprises of a wide staircase leading you up to a spacious landing, splitting the living space and bedrooms. There are two large double bedrooms, with the main bedroom benefiting built in wardrobes and an open en-suite with freestanding bathtub. The second bedroom is also a spacious double, with built in wardrobes. The reception and dining area is open plan to the kitchen. The kitchen is a contemporary and handle less with integrated appliances. This is a great entertaining space and hub of the flat. The main shower room is a tiled three-piece suite with modern fittings and heated towel rail.