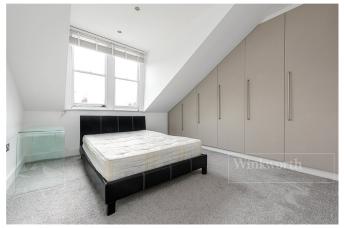

## **DESCRIPTION:**

Spread across the top floor of this well maintained period building, is this wonderful converted flat with contemporary designed interior. On entry, the flat comprises of a wide staircase leading you up to a spacious landing, splitting the living space and bedrooms. There are two large double bedrooms, with the main bedroom benefiting built in wardrobes and an open en-suite with freestanding bathtub. The second bedroom is also a spacious double, with built in wardrobes. The reception and dining area is open plan to the kitchen. The kitchen is a contemporary and handle less with integrated appliances. This is a great entertaining space and hub of the flat. The main shower room is a tiled three-piece suite with modern fittings and heated towel rail.