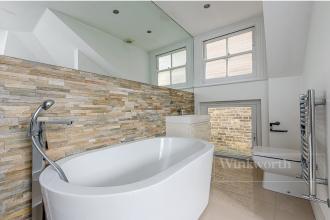

## **DESCRIPTION:**

Spread across the top floor of this well maintained period building, is this wonderful converted flat with contemporary designed interior. On entry, the flat comprises of a wide staircase leading you up to a spacious landing, splitting the living space and bedrooms. There are two large double bedrooms, with the main bedroom benefiting built in wardrobes and an open en-suite with freestanding bathtub. The second bedroom is also a spacious double, with built in wardrobes. The reception and dining area is open plan to the kitchen. The kitchen is a contemporary and handle less with integrated appliances. This is a great entertaining space and hub of the flat. The main shower room is a tiled three-piece suite with modern fittings and heated towel rail.