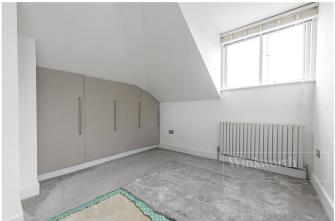

## **DESCRIPTION:**

Spread across the top floor of this well maintained period building, is this wonderful converted flat with contemporary designed interior. On entry, the flat comprises of a wide staircase leading you up to a spacious landing, splitting the living space and bedrooms. There are two large double bedrooms, with the main bedroom benefiting built in wardrobes and an open en-suite with freestanding bathtub. The second bedroom is also a spacious double, with built in wardrobes. The reception and dining area is open plan to the kitchen. The kitchen is a contemporary and handle less with integrated appliances. This is a great entertaining space and hub of the flat. The main shower room is a tiled three-piece suite with modern fittings and heated towel rail.

Being a top floor flat with high ceilings throughout, the flat has a sense of openness and is flooded with natural light from all angles.

The property further benefits from being offered with no upper chain. Viewing therefore comes highly recommended.