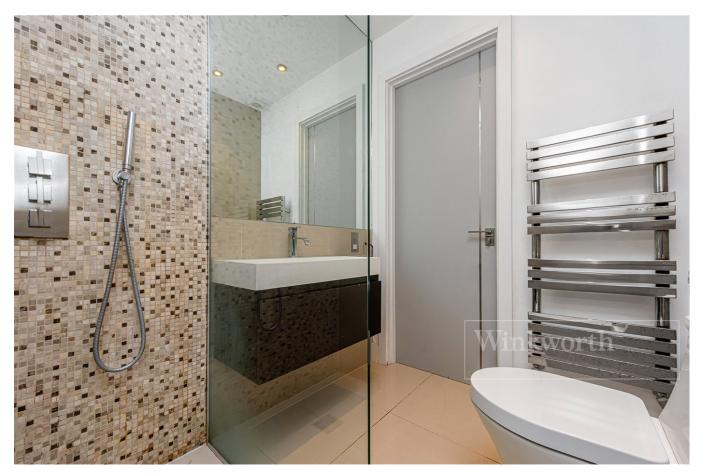

## **DESCRIPTION:**

Spread across the top floor of this well maintained period building, is this wonderful converted flat with contemporary designed interior. On entry, the flat comprises of a wide staircase leading you up to a spacious landing, splitting the living space and bedrooms. There are two large double bedrooms, with the main bedroom benefiting built in wardrobes and an open en-suite with freestanding bathtub. The second bedroom is also a spacious double, with built in wardrobes. The reception and dining area is open plan to the kitchen. The kitchen is a contemporary and handle less with integrated appliances. This is a great entertaining space and hub of the flat. The main shower room is a tiled three-piece suite with modern fittings and heated towel rail.