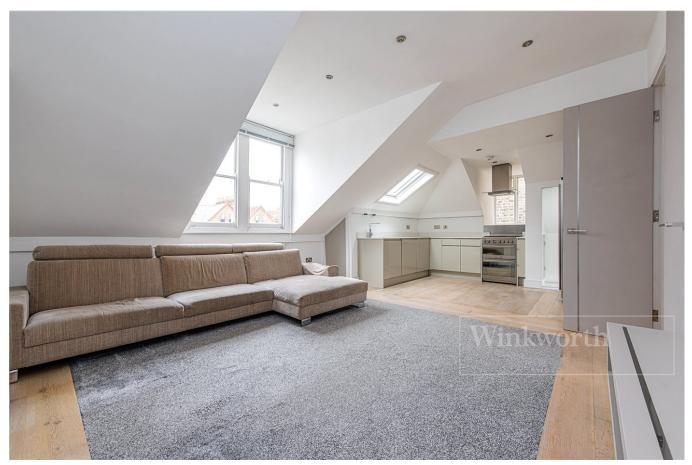

## **DESCRIPTION:**

Spread across the top floor of this well maintained period building, is this wonderful converted flat with contemporary designed interior. On entry, the flat comprises of a wide staircase leading you up to a spacious landing, splitting the living space and bedrooms. There are two large double bedrooms, with the main bedroom benefiting built in wardrobes and an open en-suite with freestanding bathtub. The second bedroom is also a spacious double, with built in wardrobes. The reception and dining area is open plan to the kitchen. The kitchen is a contemporary and handle less with integrated appliances. This is a great entertaining space and hub of the flat. The main shower room is a tiled three-piece suite with modern fittings and heated towel rail.

Being a top floor flat with high ceilings throughout, the flat has a sense of openness and is flooded with natural light from all angles.

The property further benefits from being offered with no upper chain. Viewing therefore comes highly recommended.