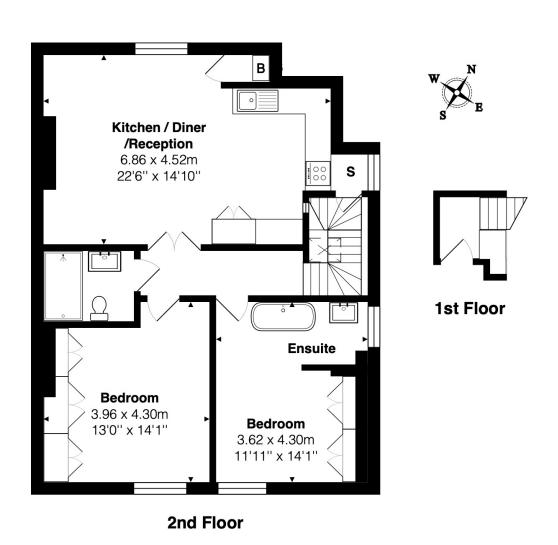

Winkworth

See things differently

Total Area: 78.3 m<sup>2</sup> ... 842 ft<sup>2</sup>

All measurements are approximate and for display purposes only

This floorplan is for illustration purposes only and is not to scale. The position and size of doors, windows, appliances and other features are approximate.