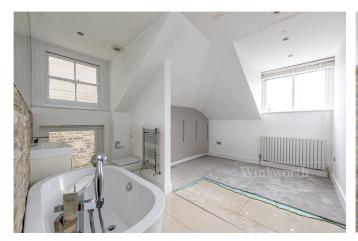

## **DESCRIPTION:**

Spread across the top floor of this well maintained period building, is this wonderful converted flat with contemporary designed interior. On entry, the flat comprises of a wide staircase leading you up to a spacious landing, splitting the living space and bedrooms. There are two large double bedrooms, with the main bedroom benefiting built in wardrobes and an open en-suite with freestanding bathtub. The second bedroom is also a spacious double, with built in wardrobes. The reception and dining area is open plan to the kitchen. The kitchen is a contemporary and handle less with integrated appliances. This is a great entertaining space and hub of the flat. The main shower room is a tiled three-piece suite with modern fittings and heated towel rail.

Being a top floor flat with high ceilings throughout, the flat has a sense of openness and is flooded with natural light from all angles.

The property further benefits from being offered with no upper chain. Viewing therefore comes highly recommended.