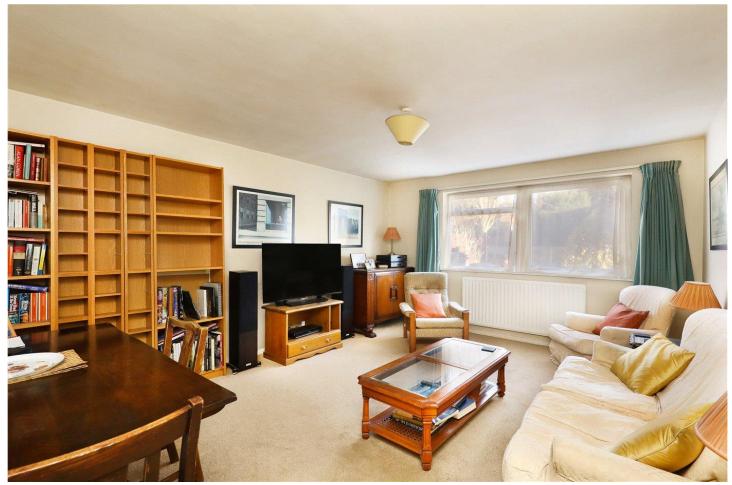

## **DESCRIPTION:**

This two-bedroom leasehold flat offers excellent potential for renovation, spanning just over 750 square feet of living space. As you enter, you are greeted by the kitchen, situated to the left, ready for modernisation. Adjacent to the kitchen is the primary bedroom, a spacious room with ample natural light. The family-sized bathroom is located next to the primary bedroom, providing convenience and functionality. To the east of the property lies the second bedroom, ideal for use as a guest room, office, or children's room. The generously sized reception room enjoys plenty of space for living and dining, making it a versatile area to personalise. In addition, the property benefits from a 63-square-foot garage, providing useful storage or parking space. This flat presents a fantastic opportunity to update and create a home to suit your style.