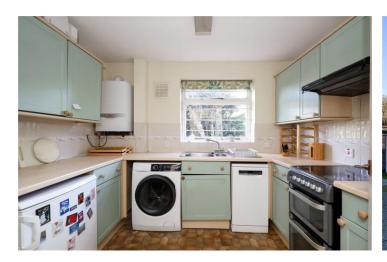

## **DESCRIPTION:**

This two-bedroom leasehold flat offers excellent potential for renovation, spanning just over 750 square feet of living space. As you enter, you are greeted by the kitchen, situated to the left, ready for modernisation. Adjacent to the kitchen is the primary bedroom, a spacious room with ample natural light. The family-sized bathroom is located next to the primary bedroom, providing convenience and functionality. To the east of the property lies the second bedroom, ideal for use as a guest room, office, or children's room. The generously sized reception room enjoys plenty of space for living and dining, making it a versatile area to personalise. In addition, the property benefits from a 63-square-foot garage, providing useful storage or parking space. This flat presents a fantastic opportunity to update and create a home to suit your style.