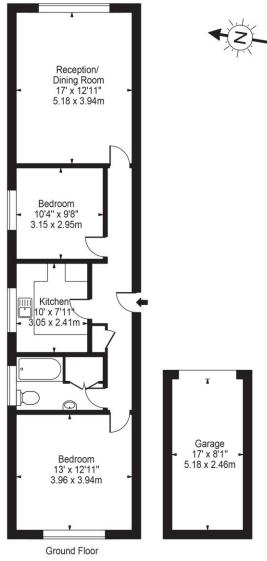

## Ealcom Court, W5

Approx. Gross Internal Area 757 Sq Ft - 70.33 Sq M
(Excluding Garage)

Approx. Gross Internal Area Of Garage 137 Sq Ft - 12.74 Sq M

## For Illustration Purposes Only - Not To Scale Floor Plan by Mira Nikolova Photography

This floor plan should be used as a general outline for guidance only and does not constitute in whole or in part an offer or contract.

This floorplan is for illustration purposes only and is not to scale. The position and size of doors, windows, appliances and other features are approximate.

Ealing & Acton | 0208 896 0123 | ealing@winkworth.co.uk