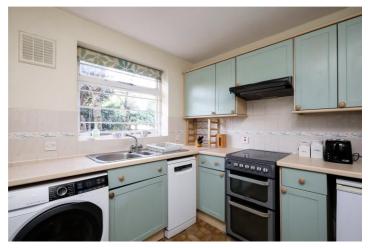

## **DESCRIPTION:**

This two-bedroom leasehold flat offers excellent potential for renovation, spanning just over 750 square feet of living space. As you enter, you are greeted by the kitchen, situated to the left, ready for modernisation. Adjacent to the kitchen is the primary bedroom, a spacious room with ample natural light. The family-sized bathroom is located next to the primary bedroom, providing convenience and functionality. To the east of the property lies the second bedroom, ideal for use as a guest room, office, or children's room. The generously sized reception room enjoys plenty of space for living and dining, making it a versatile area to personalise. In addition, the property benefits from a 63-square-foot garage, providing useful storage or parking space. This flat presents a fantastic opportunity to update and create a home to suit your style.