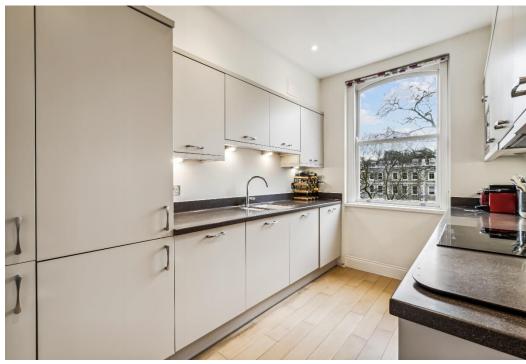

Well-presented throughout, you have a dual aspect with views from the drawing room over the gated gardens to the west. Two double bedrooms are set at the rear of the property and have been newly decorated.