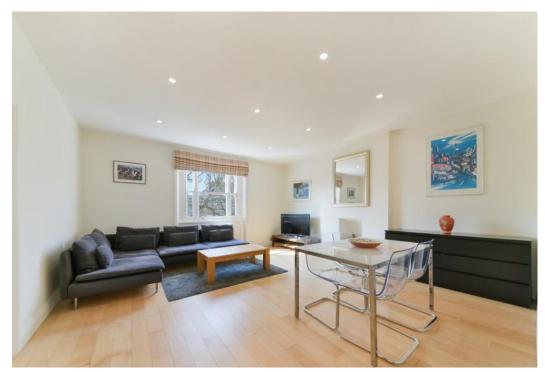

Well-presented throughout, you have a dual aspect with views from the drawing room over the gated gardens to the west. Two double bedrooms are set at the rear of the property and have been newly decorated.