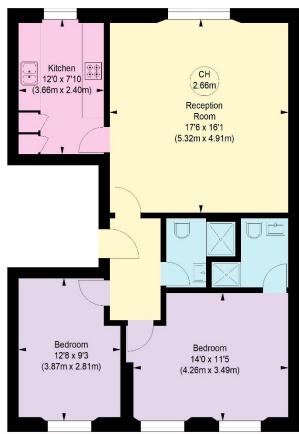

## **ONSLOW GARDENS, SW7**

APPROXIMATE GROSS INTERNAL AREA 777 Ft <sup>2</sup> - 72.18 M <sup>2</sup>

Illustration For Identification Only. Not To Scale.

All Calculations include Any/All Areas Under 1.5m Head Height.

\* As Defined by RICS - Code of Measuring Practice.

Key: CH - Ceiling Height

THIRD FLOOR