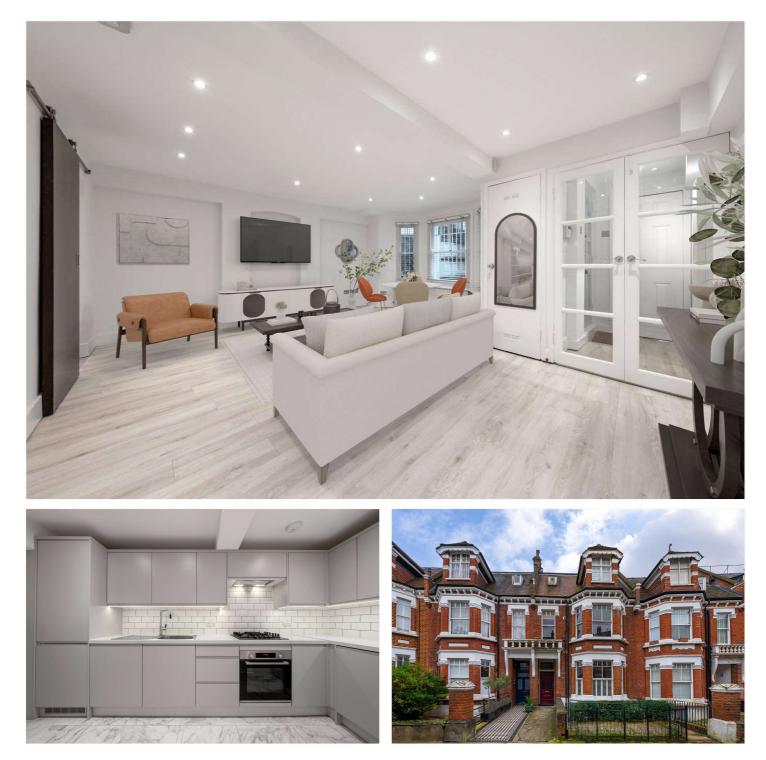

## INGLEWOOD ROAD, NW6 €2,250 PER MONTH UNFURNISHED

Superbly located on one of West Hampstead's most sought-after roads and just moments away from excellent shops and restaurants on West End Lane is this recently refurbished one bedroom, a south-facing garden apartment which benefits from wooden flooring throughout The property is very well located within 0.1m of West Hampstead stations (with Thameslink, tube and overground services), as well as numerous regular bus routes providing excellent cross-London links. The property area is also well served by fashionable shops, bars, cafés and restaurants in this wonderful central location. There is also the popular farmers market which is held minutes away every Saturday.

Bedroom with En Suite Bathroom I Guest WC I Reception Room I Kitchen I South Facing Private Rear Garden

Winkworth

for every step...

APPROXIMATE GROSS INTERNAL FLOOR AREA 57.7 SQ M / 621 SQ FT THIS FLOOR PLAN IS FOR ILLUSTRATIVE PURPOSES ONLY AND SHOULD BE USED FOR THIS PURPOSE BY PROSPECTIVE APPLICANTS AS ITS NOT TO SCALE.