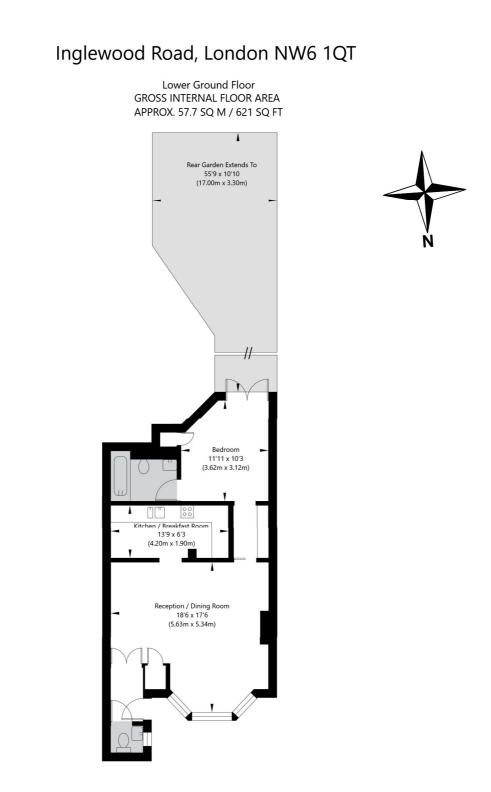

Bedroom with En Suite Bathroom I Guest WC I Reception Room I Kitchen I South Facing Private Rear Garden

Winkworth

for every step...

APPROXIMATE GROSS INTERNAL FLOOR AREA 57.7 SQ M / 621 SQ FT THIS FLOOR PLAN IS FOR ILLUSTRATIVE PURPOSES ONLY AND SHOULD BE USED FOR THIS PURPOSE BY PROSPECTIVE APPLICANTS AS ITS NOT TO SCALE.