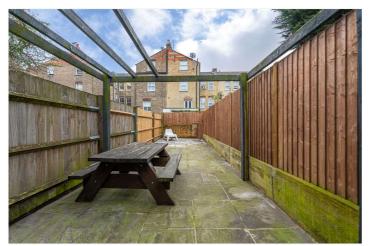

## INGLEWOOD ROAD, NW6 €2,250 PER MONTH UNFURNISHED

Superbly located on one of West Hampstead's most sought-after roads and just moments away from excellent shops and restaurants on West End Lane is this recently refurbished one bedroom, a south-facing garden apartment which benefits from wooden flooring throughout The property is very well located within 0.1m of West Hampstead stations (with Thameslink, tube and overground services), as well as numerous regular bus routes providing excellent cross-London links. The property area is also well served by fashionable shops, bars, cafés and restaurants in this wonderful central location. There is also the popular farmers market which is held minutes away every Saturday.

Bedroom with En Suite Bathroom I Guest WC I Reception Room I Kitchen I South Facing Private Rear Garden

Winkworth

for every step...

APPROXIMATE GROSS INTERNAL FLOOR AREA 57.7 SQ M / 621 SQ FT THIS FLOOR PLAN IS FOR ILLUSTRATIVE PURPOSES ONLY AND SHOULD BE USED FOR THIS PURPOSE BY PROSPECTIVE APPLICANTS AS ITS NOT TO SCALE.