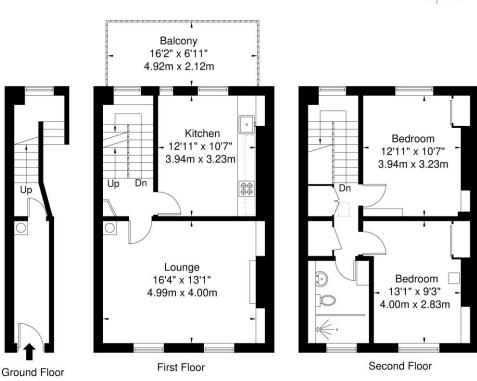

## Benwell Road, N7 7BJ

Approx Gross Internal Area = 94.5 sq m / 1017 sq ft

Ref

Copyright B L E U

The Floor plan is not to scale and measurements and areas shown are approximate and therefore should be used for illustrative purposes only. The plan has been prepared in accordance with the RICS code of Measuring Practice and whilst we have confidence in the information produced it must not be relied on. If there is any aspect of particular importance, you should carry out or commission your own inspection of the property.

Copyright @ BLEUPLAN

This floorplan is for illustration purposes only and is not to scale. The position and size of doors, windows, appliances and other features are approximate.

Stoke Newington | | stokenewington@winkworth.co.uk