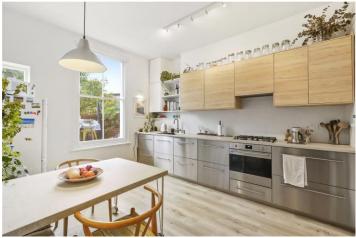

## **DESCRIPTION:**

A stunning, two double bedroom period conversion set across the top two floors of this handsome Victorian building in N7. Standing in excess of 1,000 sqft, the property offers wonderfully bright rooms throughout and is offered to the market on a chain free basis. Accommodation comprises of a spacious reception room at the front of the building spanning the full width of the house, while a sizeable eat-in style kitchen is positioned directly behind. Found directly off the kitchen and access via a large sash window is an unofficial roof terrace overlooking peaceful neighbouring gardens. Both bedrooms occupy the top of the house and easily fit double beds, while the property is completed with a modern family sized bathroom.