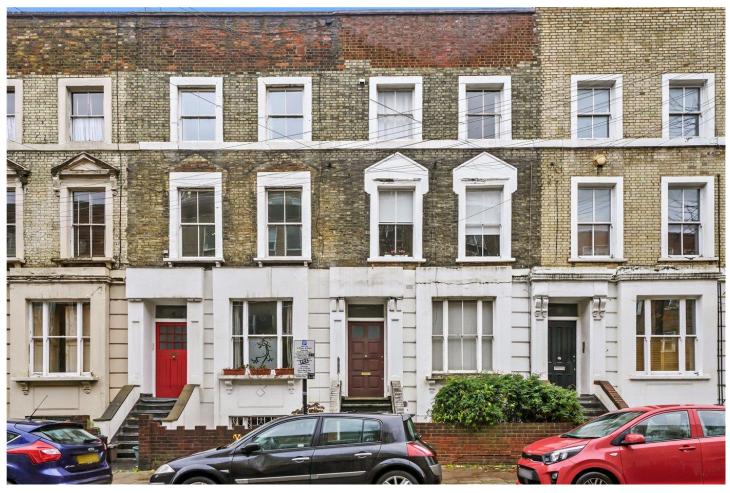

FIRST AND SECOND FLOOR FLAT, BENWELL ROAD, LONDON, N7 £850,000 SHARE OF FREEHOLD

## **DESCRIPTION:**

A stunning, two double bedroom period conversion set across the top two floors of this handsome Victorian building in N7. Standing in excess of 1,000 sqft, the property offers wonderfully bright rooms throughout and is offered to the market on a chain free basis. Accommodation comprises of a spacious reception room at the front of the building spanning the full width of the house, while a sizeable eat-in style kitchen is positioned directly behind. Found directly off the kitchen and access via a large sash window is an unofficial roof terrace overlooking peaceful neighbouring gardens. Both bedrooms occupy the top of the house and easily fit double beds, while the property is completed with a modern family sized bathroom.

Benwell Road is set close to the green spaces of Highbury Fields as well as local shopping at the prestigious Highbury Barn. The property is seconds away from highly renowned local amenities, including Godfreys butchers, La Fromagerie, Da Mario's Deli, Bourne Fishmongers and Highbury Vintners all of which are hugely popular with locals as well as drawing those from further afield.