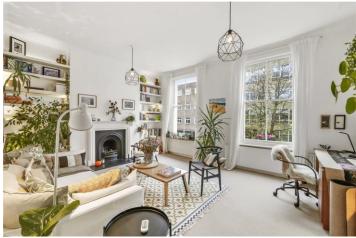

## **DESCRIPTION:**

A stunning, two double bedroom period conversion set across the top two floors of this handsome Victorian building in N7. Standing in excess of 1,000 sqft, the property offers wonderfully bright rooms throughout and is offered to the market on a chain free basis. Accommodation comprises of a spacious reception room at the front of the building spanning the full width of the house, while a sizeable eat-in style kitchen is positioned directly behind. Found directly off the kitchen and access via a large sash window is an unofficial roof terrace overlooking peaceful neighbouring gardens. Both bedrooms occupy the top of the house and easily fit double beds, while the property is completed with a modern family sized bathroom.