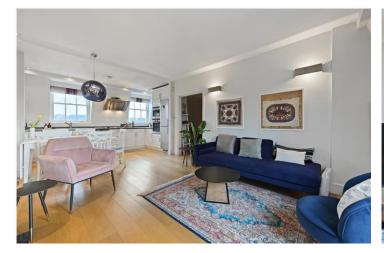

## **DESCRIPTION:**

This wonderfully bright and spacious flat is situated on the second and third floors of a charming period conversion situated at the entrance of a quiet Mews. Extending to 930sq.ft the flat is entered on the second floor where an entrance hallway leads to the open-plan kitchen and reception room with windows on both sides, fireplace, wooden floors and French Doors leading to a private west facing roof terrace. Upstairs there are two large bedrooms, the principal bedroom has an ensuite shower room while there is another large bathroom.