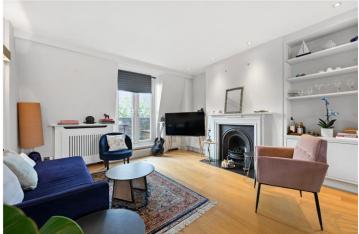

## **DESCRIPTION:**

This wonderfully bright and spacious flat is situated on the second and third floors of a charming period conversion situated at the entrance of a quiet Mews. Extending to 930sq.ft the flat is entered on the second floor where an entrance hallway leads to the open-plan kitchen and reception room with windows on both sides, fireplace, wooden floors and French Doors leading to a private west facing roof terrace. Upstairs there are two large bedrooms, the principal bedroom has an ensuite shower room while there is another large bathroom.