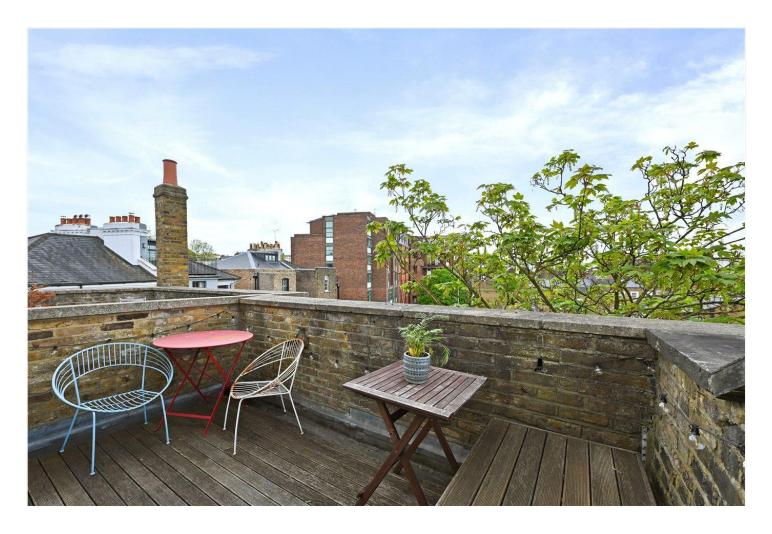

## **DESCRIPTION:**

This wonderfully bright and spacious flat is situated on the second and third floors of a charming period conversion situated at the entrance of a quiet Mews. Extending to 930sq.ft the flat is entered on the second floor where an entrance hallway leads to the open-plan kitchen and reception room with windows on both sides, fireplace, wooden floors and French Doors leading to a private west facing roof terrace. Upstairs there are two large bedrooms, the principal bedroom has an ensuite shower room while there is another large bathroom.