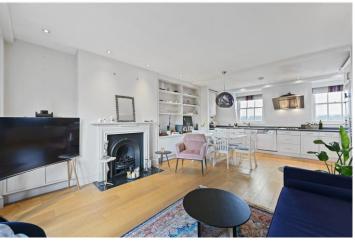

## **DESCRIPTION:**

This wonderfully bright and spacious flat is situated on the second and third floors of a charming period conversion situated at the entrance of a quiet Mews. Extending to 930sq.ft the flat is entered on the second floor where an entrance hallway leads to the open-plan kitchen and reception room with windows on both sides, fireplace, wooden floors and French Doors leading to a private west facing roof terrace. Upstairs there are two large bedrooms, the principal bedroom has an ensuite shower room while there is another large bathroom.