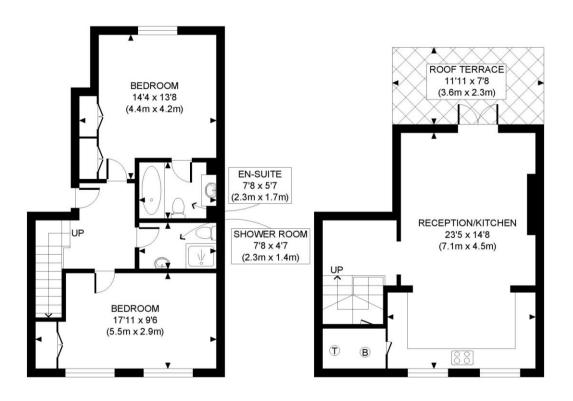

SECOND FLOOR GROSS INTERNAL FLOOR AREA 503 SQ FT THIRD FLOOR GROSS INTERNAL FLOOR AREA 427 SQ FT

APPROX. GROSS INTERNAL FLOOR AREA: 930 SQ FT/ 86 SQM

## Winkworth

This plan is for illustrative purposes only and should be used as such by any prospective client.

Whilst every attempt has been made to ensure the accuracy of the Floor Plan contained here, measurements of the doors, windows, rooms and any other items are approximate and no responsibility is taken for any errors, omissions, or misstatement.

The services, systems and appliances shown have not been tested and no guarantee as to the operability or efficiency can be given.

## PROPERTY PHOT PLANS

This floorplan is for illustration purposes only and is not to scale. The position and size of doors, windows, appliances and other features are approximate.

**Utilities:** 

Gas – Mains