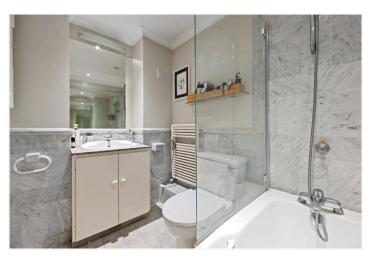

## **DESCRIPTION:**

This wonderfully bright and spacious flat is situated on the second and third floors of a charming period conversion situated at the entrance of a quiet Mews. Extending to 930sq.ft the flat is entered on the second floor where an entrance hallway leads to the open-plan kitchen and reception room with windows on both sides, fireplace, wooden floors and French Doors leading to a private west facing roof terrace. Upstairs there are two large bedrooms, the principal bedroom has an ensuite shower room while there is another large bathroom.