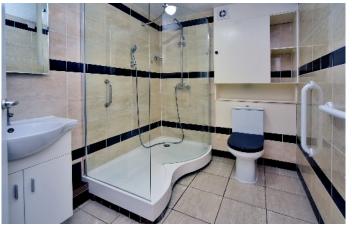

In addition to the living room, the first floor provides a generous double bedroom with built in wardrobes, and a shower room.

The principal bedroom with built-in wardrobes, and third bedroom are located on the second floor, and are served by a second shower room.