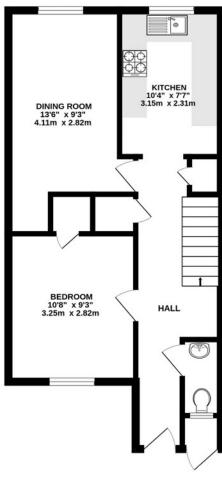

Once inside the generous amount of living space is apparent. The open plan living/dining room is on the first floor with its polished wood flooring and direct access to the balcony which affords a lovely view of the communal gardens. The ground floor comprises; a modern fitted kitchen adjacent to the dining area, with a range of integrated appliances, and second reception room/fourth bedroom, and a WC.

In addition to the living room, the first floor provides a generous double bedroom with built in wardrobes, and a shower room.

The principal bedroom with built-in wardrobes, and third bedroom are located on the second floor, and are served by a second shower room.

#### AT A GLANCE...

- Entrance Hall
- Living Room 15'10" x 12'7" (4.83m x 3.84m)
- Balcony
- Dining Room 13'6" x 9'3" (4.11m x 2.82m)
- Kitchen 10'4" x 7'7" (3.15m x 2.31m)
- Bedroom 4 or Reception Room 10'8" x 9'3" (3.25m x 2.82m)
- WC
- Bedroom 1 13'9" x 12'7" (4.19m x 3.84m)
- Shower Room 1
- Bedroom 2 14'6"x 9'6" (4.42m x 2.90m)
- Bedroom 3 13'6"x 9'2" (4.11m x 2.79m)
- Shower Room 2
- Garage
- Communal Gardens
- Council Tax Band E

## Woodmansterne Lane, Banstead

INTERNAL FLOOR AREA (APPROX.) 1475 sq ft/ 137.0 sq m

Whilst every attempt has been made to ensure the accuracy of this floor plan, measurement of doors, windows, rooms and any other items are approximate and no responsibility is taken for any error, omission or mis-statement. Made with Metropix @ 2024.