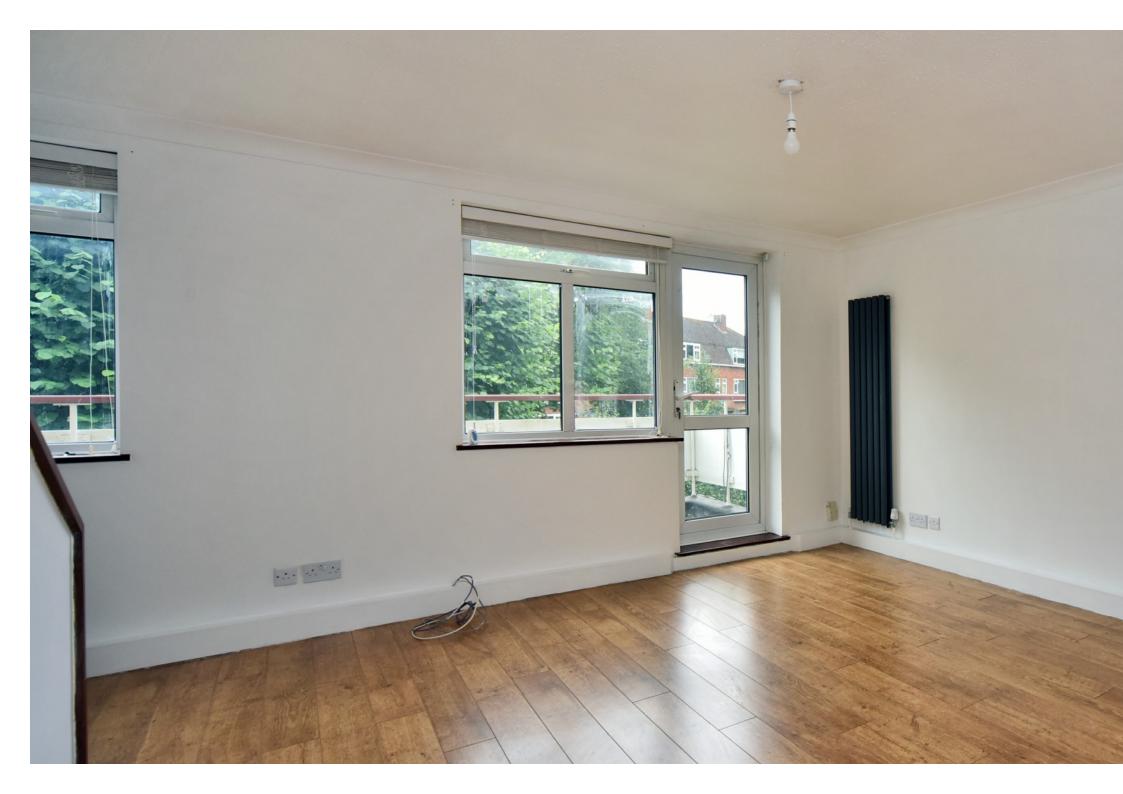

Once inside the generous amount of living space is apparent. The open plan living/dining room is on the first floor with its polished wood flooring and direct access to the balcony which affords a lovely view of the communal gardens. The ground floor comprises; a modern fitted kitchen adjacent to the dining area, with a range of integrated appliances, and second reception room/fourth bedroom, and a WC.

In addition to the living room, the first floor provides a generous double bedroom with built in wardrobes, and a shower room.

The principal bedroom with built-in wardrobes, and third bedroom are located on the second floor, and are served by a second shower room.