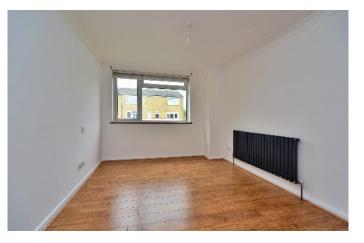

In addition to the living room, the first floor provides a generous double bedroom with built in wardrobes, and a shower room.

The principal bedroom with built-in wardrobes, and third bedroom are located on the second floor, and are served by a second shower room.

#### AT A GLANCE...

- Entrance Hall
- Living Room 15'10" x 12'7" (4.83m x 3.84m)
- Balcony
- Dining Room 13'6" x 9'3" (4.11m x 2.82m)
- Kitchen 10'4" x 7'7" (3.15m x 2.31m)
- Bedroom 4 or Reception Room 10'8" x 9'3" (3.25m x 2.82m)
- WC
- Bedroom 1 13'9" x 12'7" (4.19m x 3.84m)
- Shower Room 1
- Bedroom 2 14'6"x 9'6" (4.42m x 2.90m)
- Bedroom 3 13'6"x 9'2" (4.11m x 2.79m)
- Shower Room 2
- Garage
- Communal Gardens
- Council Tax Band E