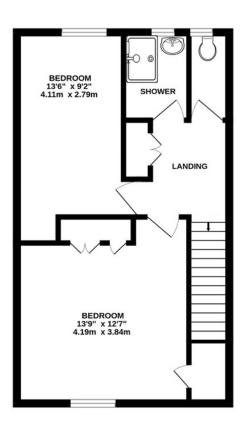

#### AT A GLANCE...

- Entrance Hall
- Living Room 15'10" x 12'7" (4.83m x 3.84m)
- Balcony
- Dining Room 13'6" x 9'3" (4.11m x 2.82m)
- Kitchen 10'4" x 7'7" (3.15m x 2.31m)
- Bedroom 4 or Reception Room 10'8" x 9'3" (3.25m x 2.82m)
- WC
- Bedroom 1 13'9" x 12'7" (4.19m x 3.84m)
- Shower Room 1
- Bedroom 2 14'6"x 9'6" (4.42m x 2.90m)
- Bedroom 3 13'6"x 9'2" (4.11m x 2.79m)
- Shower Room 2
- Garage
- Communal Gardens
- Council Tax Band E

**Energy Efficiency Rating** Current Potential England, Scotland & Wales EU Directive 2002/91/EC

FIRST FLOOR

SECOND FLOOR

## Woodmansterne Lane, Banstead

INTERNAL FLOOR AREA (APPROX.) 1475 sq ft/ 137.0 sq m

Whilst every attempt has been made to ensure the accuracy of this floor plan, measurement of doors, windows, rooms and any other items are approximate and no responsibility is taken for any error, omission or mis-statement. Made with Metropix @ 2024.