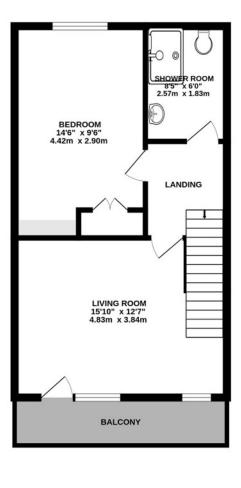

#### AT A GLANCE...

- Entrance Hall
- Living Room 15'10" x 12'7" (4.83m x 3.84m)
- Balcony
- Dining Room 13'6" x 9'3" (4.11m x 2.82m)
- Kitchen 10'4" x 7'7" (3.15m x 2.31m)
- Bedroom 4 or Reception Room 10'8" x 9'3" (3.25m x 2.82m)
- WC
- Bedroom 1 13'9" x 12'7" (4.19m x 3.84m)
- Shower Room 1
- Bedroom 2 14'6"x 9'6" (4.42m x 2.90m)
- Bedroom 3 13'6"x 9'2" (4.11m x 2.79m)
- Shower Room 2
- Garage
- Communal Gardens
- Council Tax Band E

**Energy Efficiency Rating** Current Potential England, Scotland & Wales EU Directive 2002/91/EC

FIRST FLOOR

SECOND FLOOR

## Woodmansterne Lane, Banstead

INTERNAL FLOOR AREA (APPROX.) 1475 sq ft/ 137.0 sq m

Whilst every attempt has been made to ensure the accuracy of this floor plan, measurement of doors, windows, rooms and any other items are approximate and no responsibility is taken for any error, omission or mis-statement. Made with Metropix @ 2024.