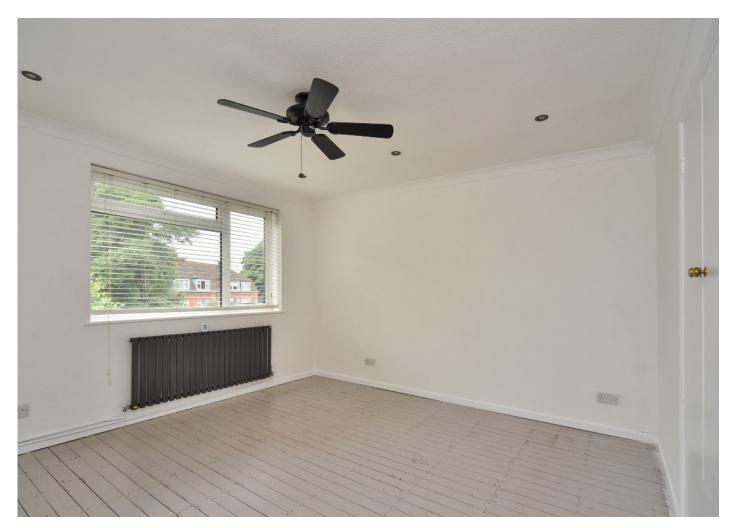

In addition to the living room, the first floor provides a generous double bedroom with built in wardrobes, and a shower room.

The principal bedroom with built-in wardrobes, and third bedroom are located on the second floor, and are served by a second shower room.

#### AT A GLANCE...

- Entrance Hall
- Living Room 15'10" x 12'7" (4.83m x 3.84m)
- Balcony
- Dining Room 13'6" x 9'3" (4.11m x 2.82m)
- Kitchen 10'4" x 7'7" (3.15m x 2.31m)
- Bedroom 4 or Reception Room 10'8" x 9'3" (3.25m x 2.82m)
- WC
- Bedroom 1 13'9" x 12'7" (4.19m x 3.84m)
- Shower Room 1
- Bedroom 2 14'6"x 9'6" (4.42m x 2.90m)
- Bedroom 3 13'6"x 9'2" (4.11m x 2.79m)
- Shower Room 2
- Garage
- Communal Gardens
- Council Tax Band E