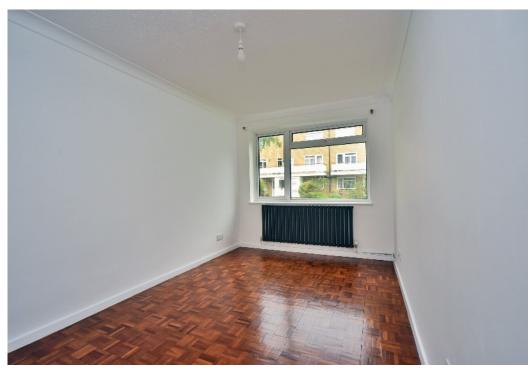

Once inside the generous amount of living space is apparent. The open plan living/dining room is on the first floor with its polished wood flooring and direct access to the balcony which affords a lovely view of the communal gardens. The ground floor comprises; a modern fitted kitchen adjacent to the dining area, with a range of integrated appliances, and second reception room/fourth bedroom, and a WC.

In addition to the living room, the first floor provides a generous double bedroom with built in wardrobes, and a shower room.

The principal bedroom with built-in wardrobes, and third bedroom are located on the second floor, and are served by a second shower room.