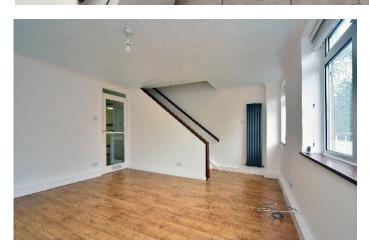

Once inside the generous amount of living space is apparent. The open plan living/dining room is on the first floor with its polished wood flooring and direct access to the balcony which affords a lovely view of the communal gardens. The ground floor comprises; a modern fitted kitchen adjacent to the dining area, with a range of integrated appliances, and second reception room/fourth bedroom, and a WC.

In addition to the living room, the first floor provides a generous double bedroom with built in wardrobes, and a shower room.

The principal bedroom with built-in wardrobes, and third bedroom are located on the second floor, and are served by a second shower room.