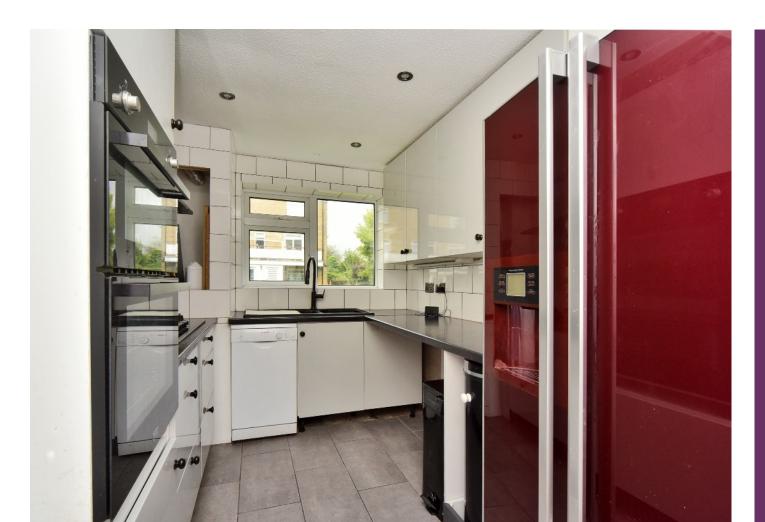

Once inside the generous amount of living space is apparent. The open plan living/dining room is on the first floor with its polished wood flooring and direct access to the balcony which affords a lovely view of the communal gardens. The ground floor comprises; a modern fitted kitchen adjacent to the dining area, with a range of integrated appliances, and second reception room/fourth bedroom, and a WC.