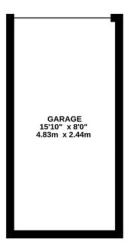

Other benefits include gas central heating, double glazing, and a useful garage.

The property has been well maintained, and includes a recently installed boiler, and would suit a range of buyers.

#### AT A GLANCE...

- Entrance Hall
- Living Room 15'10" x 12'7" (4.83m x 3.84m)
- Balcony
- Dining Room 13'6" x 9'3" (4.11m x 2.82m)
- Kitchen 10'4" x 7'7" (3.15m x 2.31m)
- Bedroom 4 or Reception Room 10'8" x 9'3" (3.25m x 2.82m)
- WC
- Bedroom 1 13'9" x 12'7" (4.19m x 3.84m)
- Shower Room 1
- Bedroom 2 14'6"x 9'6" (4.42m x 2.90m)
- Bedroom 3 13'6"x 9'2" (4.11m x 2.79m)
- Shower Room 2
- Garage
- Communal Gardens
- Council Tax Band E