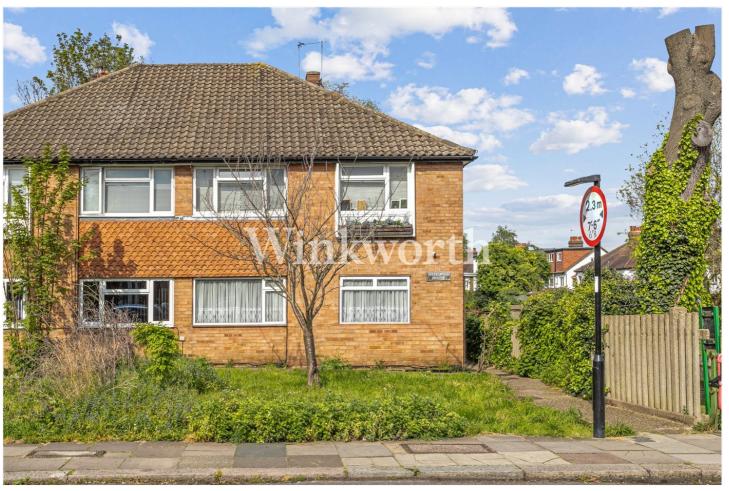

NEW RIVER CRESCENT, N13
OFFERS OVER £365,000 LEASEHOLD

A SPACIOUS TWO-BEDROOM MAISONETTE LOCATED CLOSE TO HAZELWOOD PRIMARY SCHOOL AND EASY REACH OF PUBLIC TRANSPORT LINKS AND PARKS.

Palmers Green | 020 8920 9900 | palmersgreen@winkworth.co.uk

## **DESCRIPTION:**

A spacious two-bedroom ground-floor maisonette situated adjacent to the New River, with a private entrance, generous rear garden, and a garage en-bloc, conveniently located close to Hazelwood Primary School, a short stroll from Hazelwood Recreation Ground, and approximately half a mile from Palmers Green Rail Station to Moorgate.

Offered for sale chain-free, the property features a spacious reception room with ample space to dine and relax, plus double bedrooms. Outside, the property enjoys a superb private rear garden extending just over 65' in length, accessible from the reception room, kitchen, and via shared access located at the side of the property. There is also a private front garden. Whilst requiring modernisation, the property presents an excellent opportunity for those seeking to tailor a home to their own specifications.