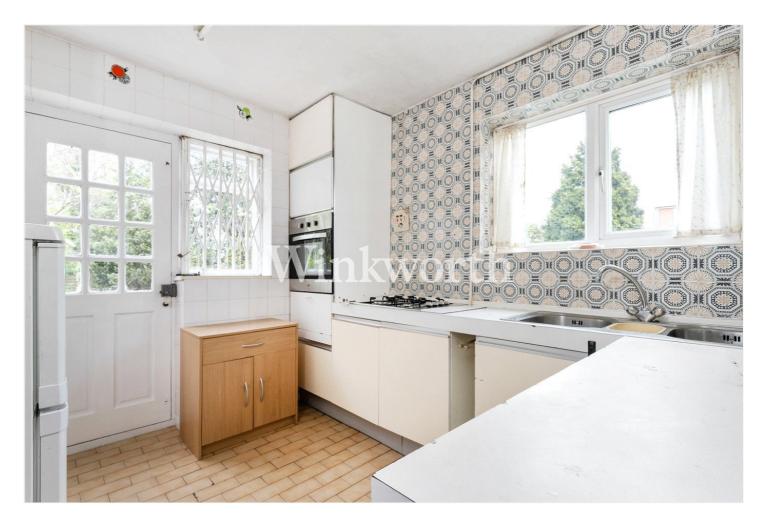

Offered for sale chain-free, the property features a spacious reception room with ample space to dine and relax, plus double bedrooms. Outside, the property enjoys a superb private rear garden extending just over 65' in length, accessible from the reception room, kitchen, and via shared access located at the side of the property. There is also a private front garden. Whilst requiring modernisation, the property presents an excellent opportunity for those seeking to tailor a home to their own specifications.