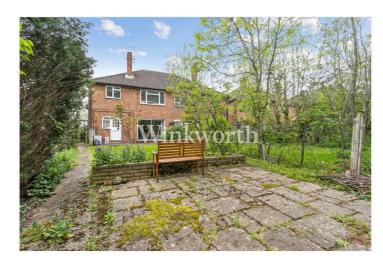

## **DESCRIPTION:**

A spacious two-bedroom ground-floor maisonette situated adjacent to the New River, with a private entrance, generous rear garden, and a garage en-bloc, conveniently located close to Hazelwood Primary School, a short stroll from Hazelwood Recreation Ground, and approximately half a mile from Palmers Green Rail Station to Moorgate.

Offered for sale chain-free, the property features a spacious reception room with ample space to dine and relax, plus double bedrooms. Outside, the property enjoys a superb private rear garden extending just over 65' in length, accessible from the reception room, kitchen, and via shared access located at the side of the property. There is also a private front garden. Whilst requiring modernisation, the property presents an excellent opportunity for those seeking to tailor a home to their own specifications.