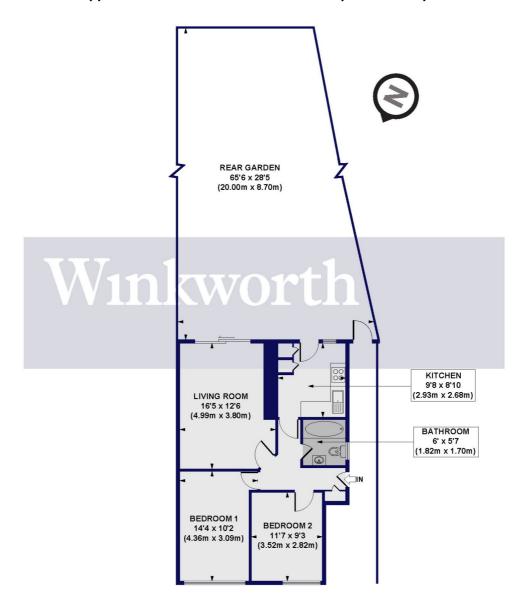

## Hazelwood House, New River Crescent, N13 Approx. Gross Internal Floor Area 638 sq. ft / 59.28 sq. m

All measurements of walls, doors, windows, fittings and appliances, including their size and location, are shown as standard sizes and do not constitute any warranty or representation by the seller, their agent or CP Creative. Any intending purchaser must satisfy himself by inspection or otherwise as to the correctness of the information contained in these plans.

This floorplan is for illustration purposes only and is not to scale. The position and size of doors, windows, appliances and other features are approximate.

Where no figures are shown, we have been unable to ascertain the information. All figures that are shown were correct at the time of printing.