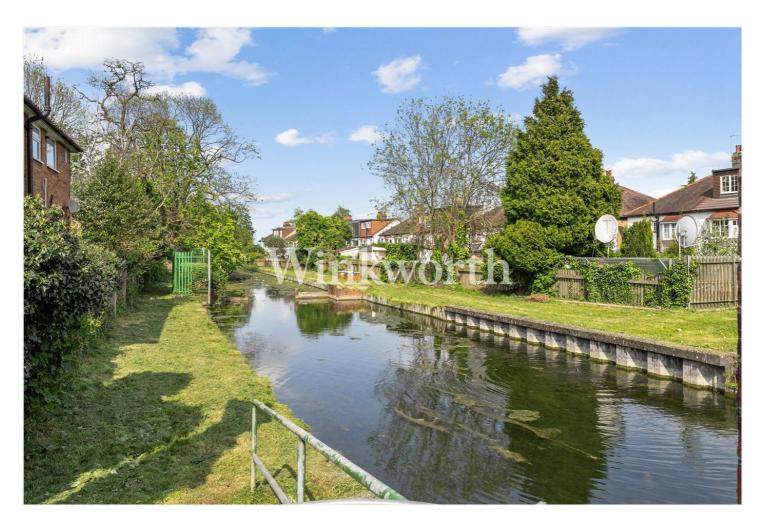

## **DESCRIPTION:**

A spacious two-bedroom ground-floor maisonette situated adjacent to the New River, with a private entrance, generous rear garden, and a garage en-bloc, conveniently located close to Hazelwood Primary School, a short stroll from Hazelwood Recreation Ground, and approximately half a mile from Palmers Green Rail Station to Moorgate.