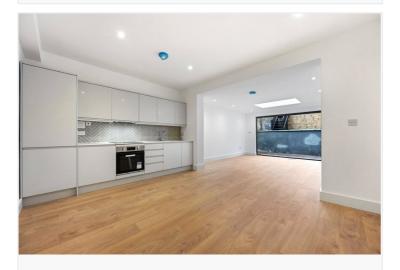

## Uxbridge Road, Shepherd's Bush, W12

£425,000 Share of Freehold

A superb one bedroom flat with private garden, on the lower ground floor of an end of terrace Victorian house.

Reception Room I Open Plan Kitchen I Bedroom I Bathroom I Garden I 765 Sq Ft / 71 Sq M I Council Tax Band C I EPC Rating Band C

#### **DESCRIPTION**

Offered in good order throughout, having been refurbished in recent years, the property offers accommodation comprising entrance hall, shower room, bedroom and extended kitchen/reception room, with French doors leading to a good size, priavte rear garden.