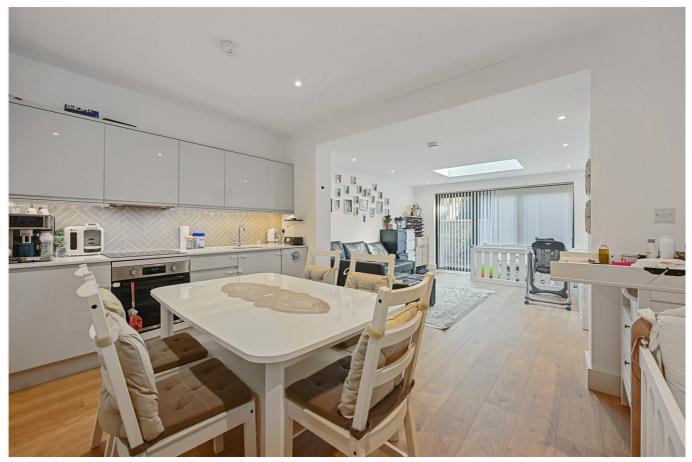

## Uxbridge Road, Shepherd's Bush, W12

£425,000 Share of Freehold

A superb one bedroom flat with private garden, on the lower ground floor of an end of terrace Victorian house.

Reception Room I Open Plan Kitchen I Bedroom I Bathroom I Garden I 765 Sq Ft / 71 Sq M I Council Tax Band C I EPC Rating Band C

#### **DESCRIPTION**

Offered in good order throughout, having been refurbished in recent years, the property offers accommodation comprising entrance hall, shower room, bedroom and extended kitchen/reception room, with French doors leading to a good size, priavte rear garden.