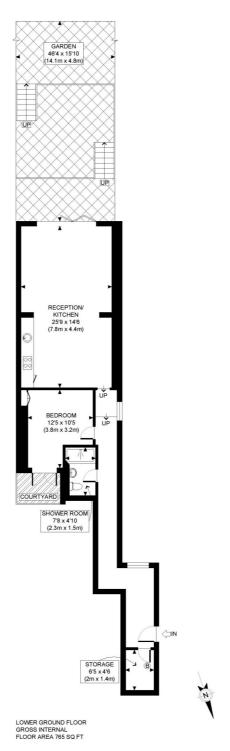

## Uxbridge Road, Shepherd's Bush, W12

£425,000 Share of Freehold

A superb one bedroom flat with private garden, on the lower ground floor of an end of terrace Victorian house.

Reception Room I Open Plan Kitchen I Bedroom I Bathroom I Garden I 765 Sq Ft / 71 Sq M I Council Tax Band C I EPC Rating Band C

### **TENURE**

Share of Freehold.

PRICE: £425,000 Share of Freehold

APPROX. GROSS INTERNAL FLOOR AREA: 765 SQ FT/ 71 SQM

# PROPERTY PHOTO PLANS COUK

This plan is for illustrative purposes only and should be used as such by any prospective client.

Whilst every attempt has been made to ensure the accuracy of the Floor Plan contained here, measurements of the doors, windows, rooms and any other items are approximate and no responsibility is taken for any errors, omissions, or misstatement.

The services, systems and appliances shown have not been tested and no guarantee as to the operability or efficiency can be given.

The displayed square footage is taken from the floor plans with measurements created using the Royal Institute of Chartered Surveyors' Code of Practice for Measuring. These measurements are approximate and included for illustrative purposes only. Winkworth does not make any representation as to the accuracy of these measurements and you should seek to verify them for yourself. Winkworth accept no liability for any loss you may suffer if you rely on these measurements.