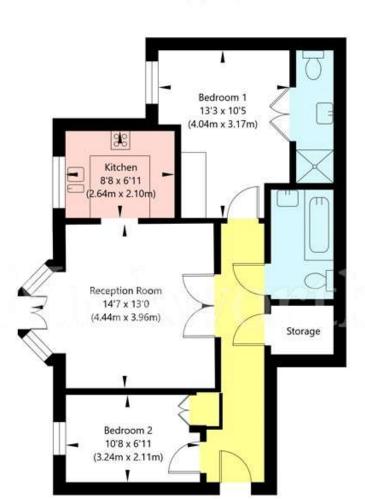

## 2 Bedroom Apartment, London NW2

First Floor GROSS INTERNAL FLOOR AREA APPROX. 59.05 SQ M / 636 SQ FT

APPROXIMATE GROSS INTERNAL FLOOR AREA 59.05 SQ M / 636 SQ FT THIS FLOOR PLAN IS FOR ILLUSTRATIVE PURPOSES ONLY AND SHOULD BE USED FOR THIS PURPOSE BY PROSPECTIVE APPLICANTS AS ITS NOT TO SCALE.