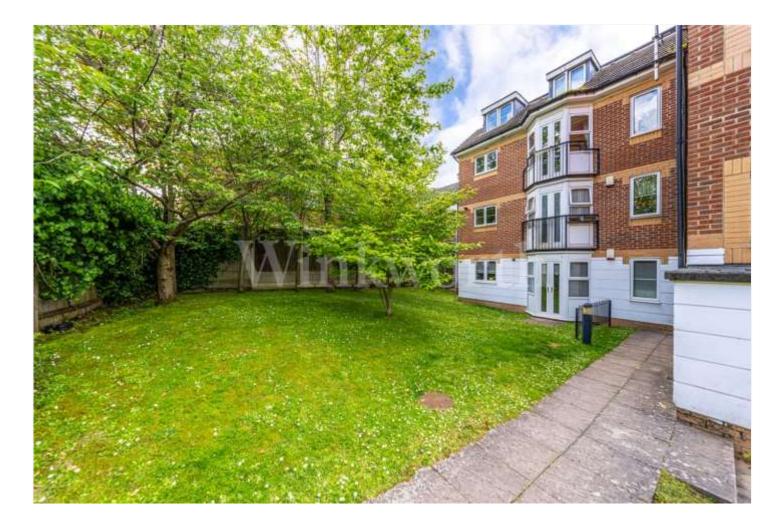

Grovewood House is located on Granville Road close to the junction with The Vale and Dustan Road. It is convenient for all local amenities and overlooks Childs Hill Park.

Accommodation comprise 2 bedrooms, 2 bathrooms (there is an en-suite shower room to the main bedroom), a well-appointed kitchen and family bathroom. The flat is located on the 1<sup>st</sup> floor. To the rear of the block is a small communal garden and each flat has a reserved parking bay accessed via a gate to the side of the building.