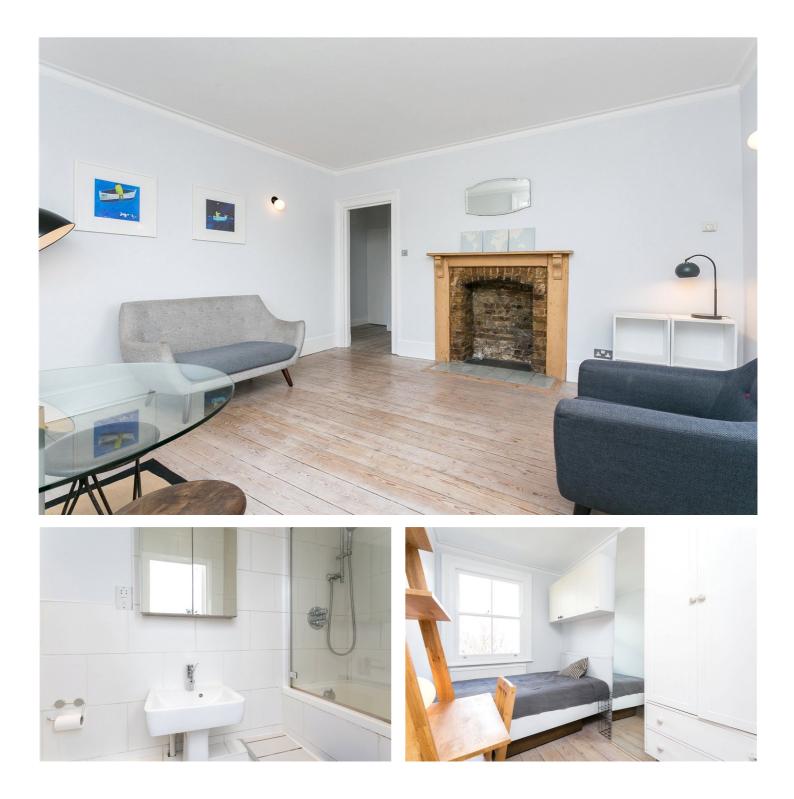

The apartment has recently undergone redecoration and is presented in a contemporary style but maintains many original period features such as a fireplace in the lounge, sash windows and stripped wooden flooring throughout the property.

It also benefits from two double bedrooms (both with good fitted storage), fully tiled bathroom suite, separate kitchen and off street parking space.

The property is conveniently located close to both Bethnal Green and Whitechapel Tube Stations which provide access to the Central, District and Hammersmith & City Lines, as well as Crossrail later in 2020.