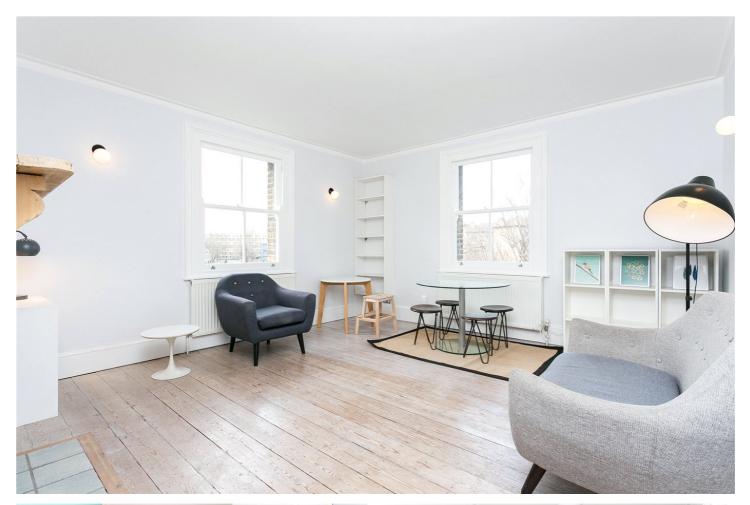

#### **DESCRIPTION:**

A impeccable period two double bedroom conversion apartment occupying the top floor of a beautiful building that was formerly part of the Charrington Brewery and has impressive views of the city.

The apartment has recently undergone redecoration and is presented in a contemporary style but maintains many original period features such as a fireplace in the lounge, sash windows and stripped wooden flooring throughout the property.

It also benefits from two double bedrooms (both with good fitted storage), fully tiled bathroom suite, separate kitchen and off street parking space.

The property is conveniently located close to both Bethnal Green and Whitechapel Tube Stations which provide access to the Central, District and Hammersmith & City Lines, as well as Crossrail later in 2020.