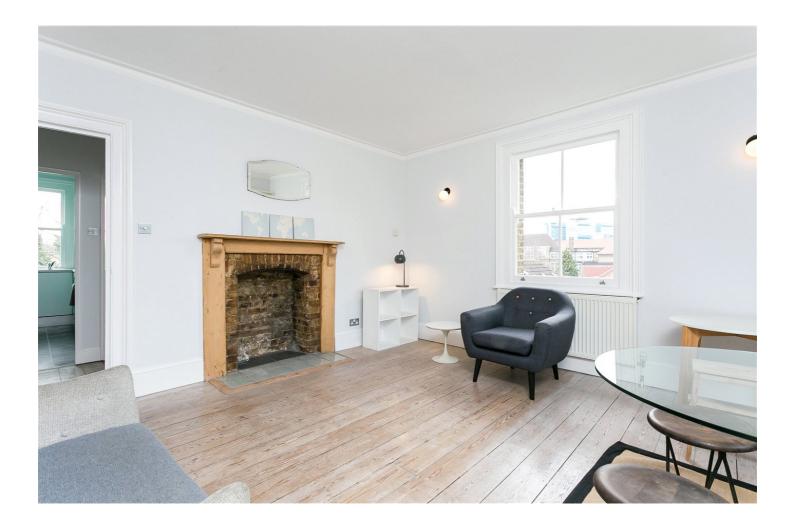

#### **DESCRIPTION:**

A impeccable period two double bedroom conversion apartment occupying the top floor of a beautiful building that was formerly part of the Charrington Brewery and has impressive views of the city.

The apartment has recently undergone redecoration and is presented in a contemporary style but maintains many original period features such as a fireplace in the lounge, sash windows and stripped wooden flooring throughout the property.