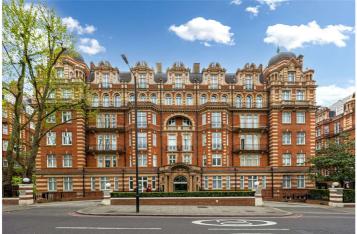

## CLARENDON COURT, MAIDA VALE, LONDON, W9 £900,000 LEASEHOLD

A well appointed two double bedroom (approximately 916 sqft.) apartment situated on the fourth floor of this prestigious development set behind a restored Edwardian facade and providing underground parking, high security with 24-hour porterage, lift and central glass atrium. The apartment offers well-proportioned accommodation with a good size reception room with two double bedrooms, en suite bathroom, a second shower room, fully fitted kitchen and a large entrance hall. Clarendon Court is situated in this sought after location close to the Regents Canal, the shops and cafes in Clifton Road (0.1 miles) along with excellent public transport connections including the underground (0.4 miles) at Warwick Avenue (Bakerloo Line).

## Clarendon Court, 33 Maida Vale, London, W9 1AJ

Fourth Floor GROSS INTERNAL FLOOR AREA APPROX. 85.07 SQ M / 916 SQ FT

APPROXIMATE GROSS INTERNAL FLOOR AREA 85.07 SQ M / 916 SQ FT
THIS FLOOR PLAN IS FOR ILLUSTRATIVE PURPOSES ONLY AND
SHOULD BE USED FOR THIS PURPOSE BY PROSPECTIVE APPLICANTS AS ITS NOT TO SCALE.