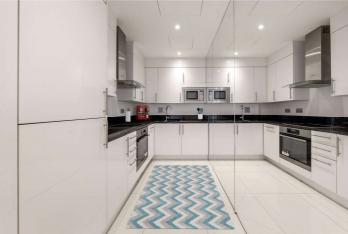

## CLARENDON COURT, MAIDA VALE, LONDON, W9 £900,000 LEASEHOLD

A well appointed two double bedroom (approximately 916 sqft.) apartment situated on the fourth floor of this prestigious development set behind a restored Edwardian facade and providing underground parking, high security with 24-hour porterage, lift and central glass atrium. The apartment offers well-proportioned accommodation with a good size reception room with two double bedrooms, en suite bathroom, a second shower room, fully fitted kitchen and a large entrance hall. Clarendon Court is situated in this sought after location close to the Regents Canal, the shops and cafes in Clifton Road (0.1 miles) along with excellent public transport connections including the underground (0.4 miles) at Warwick Avenue (Bakerloo Line).

Primary Double Bedroom With En-Suite | Further Double Bedroom | Shower Room | Fitted Kitchen | Entrance Hall | Reception | Underground Parking | 24-Hour Porterage | Lift | Central Glass Atrium | Leasehold