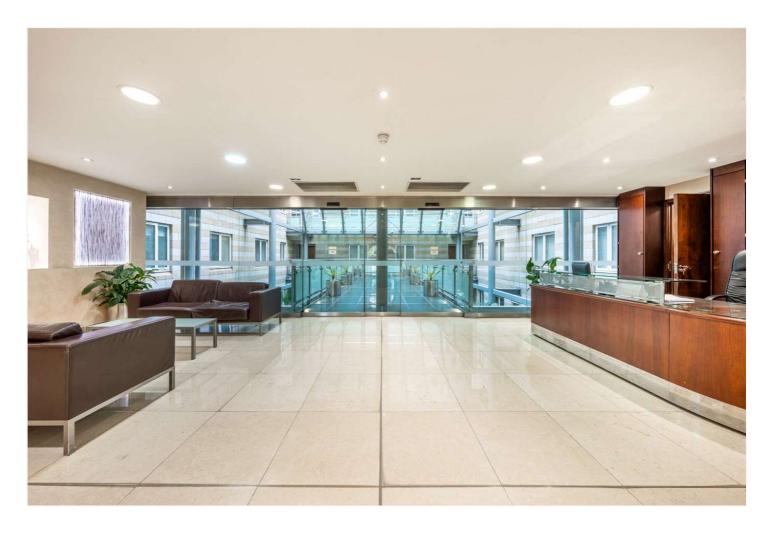

## CLARENDON COURT, MAIDA VALE, LONDON, W9 £900,000 LEASEHOLD

A well appointed two double bedroom (approximately 916 sqft.) apartment situated on the fourth floor of this prestigious development set behind a restored Edwardian facade and providing underground parking, high security with 24-hour porterage, lift and central glass atrium. The apartment offers well-proportioned accommodation with a good size reception room with two double bedrooms, en suite bathroom, a second shower room, fully fitted kitchen and a large entrance hall. Clarendon Court is situated in this sought after location close to the Regents Canal, the shops and cafes in Clifton Road (0.1 miles) along with excellent public transport connections including the underground (0.4 miles) at Warwick Avenue (Bakerloo Line).