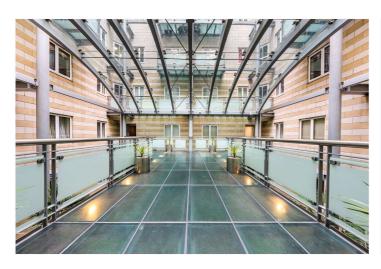

## CLARENDON COURT, MAIDA VALE, LONDON, W9 £900,000 LEASEHOLD

A well appointed two double bedroom (approximately 916 sqft.) apartment situated on the fourth floor of this prestigious development set behind a restored Edwardian facade and providing underground parking, high security with 24-hour porterage, lift and central glass atrium. The apartment offers well-proportioned accommodation with a good size reception room with two double bedrooms, en suite bathroom, a second shower room, fully fitted kitchen and a large entrance hall. Clarendon Court is situated in this sought after location close to the Regents Canal, the shops and cafes in Clifton Road (0.1 miles) along with excellent public transport connections including the underground (0.4 miles) at Warwick Avenue (Bakerloo Line).