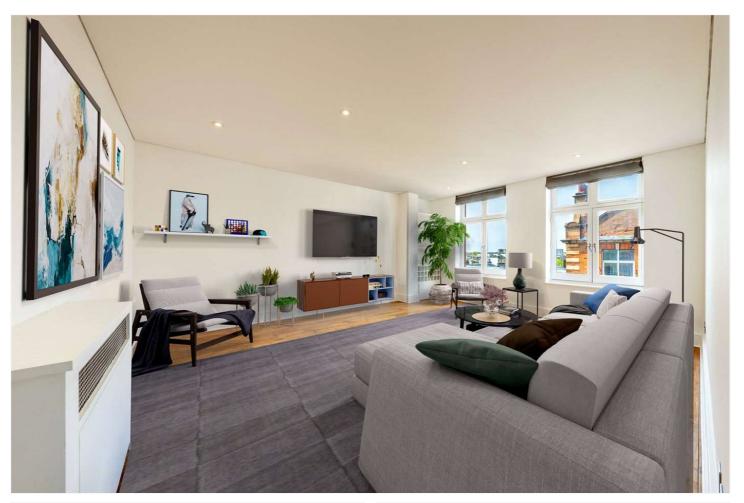

## CLARENDON COURT, MAIDA VALE, LONDON, W9 £900,000 LEASEHOLD

A well appointed two double bedroom (approximately 916 sqft.) apartment situated on the fourth floor of this prestigious development set behind a restored Edwardian facade and providing underground parking, high security with 24-hour porterage, lift and central glass atrium. The apartment offers well-proportioned accommodation with a good size reception room with two double bedrooms, en suite bathroom, a second shower room, fully fitted kitchen and a large entrance hall. Clarendon Court is situated in this sought after location close to the Regents Canal, the shops and cafes in Clifton Road (0.1 miles) along with excellent public transport connections including the underground (0.4 miles) at Warwick Avenue (Bakerloo Line).

Primary Double Bedroom With En-Suite | Further Double Bedroom | Shower Room | Fitted Kitchen | Entrance Hall | Reception | Underground Parking | 24-Hour Porterage | Lift | Central Glass Atrium | Leasehold