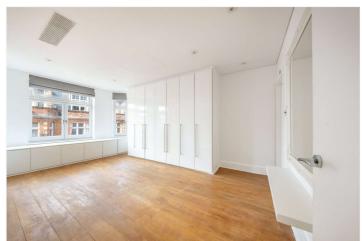

## CLARENDON COURT, MAIDA VALE, LONDON, W9 £900,000 LEASEHOLD

A well appointed two double bedroom (approximately 916 sqft.) apartment situated on the fourth floor of this prestigious development set behind a restored Edwardian facade and providing underground parking, high security with 24-hour porterage, lift and central glass atrium. The apartment offers well-proportioned accommodation with a good size reception room with two double bedrooms, en suite bathroom, a second shower room, fully fitted kitchen and a large entrance hall. Clarendon Court is situated in this sought after location close to the Regents Canal, the shops and cafes in Clifton Road (0.1 miles) along with excellent public transport connections including the underground (0.4 miles) at Warwick Avenue (Bakerloo Line).

Primary Double Bedroom With En-Suite | Further Double Bedroom | Shower Room | Fitted Kitchen | Entrance Hall | Reception | Underground Parking | 24-Hour Porterage | Lift | Central Glass Atrium | Leasehold