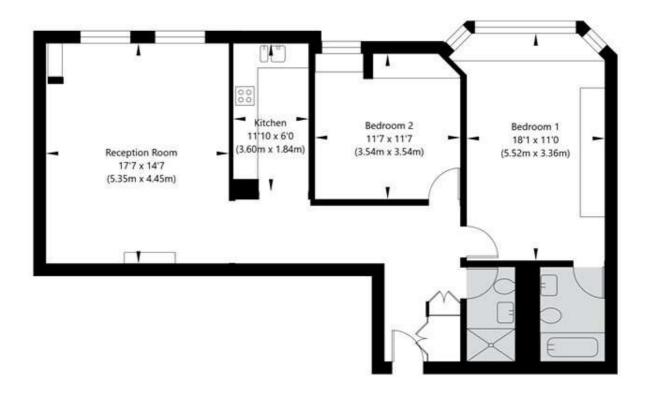

## Clarendon Court, 33 Maida Vale, London, W9 1AJ

Fourth Floor GROSS INTERNAL FLOOR AREA APPROX. 85.07 SQ M / 916 SQ FT

APPROXIMATE GROSS INTERNAL FLOOR AREA 85.07 SQ M / 916 SQ FT
THIS FLOOR PLAN IS FOR ILLUSTRATIVE PURPOSES ONLY AND
SHOULD BE USED FOR THIS PURPOSE BY PROSPECTIVE APPLICANTS AS ITS NOT TO SCALE.