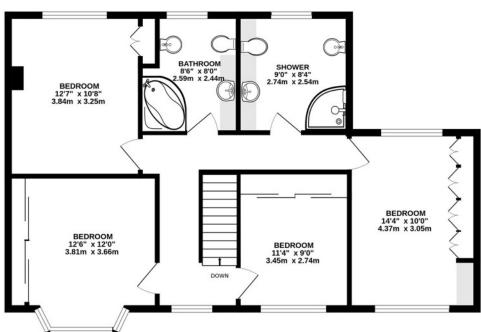

On the first floor are four double bedrooms, all with fitted wardrobes, a family bathroom and separate shower room.

Outside, off-road parking is provided for, and the side and rear gardens are well screened offering a high degree of privacy. A large lawn area together with ample paved areas offer a very versatile outside space. There is also additional rear vehicular access.

#### AT A GLANCE...

- Entrance Porch
- Entrance Hall
- Living Room 20'4" x 15'4" (6.20m x 4.68m)
- Dining Room 12'2" x 12'0" (3.71m x 3.66m)
- Sitting Room 13'0" x 12'0" (3.96m x 3.66m)
- Kitchen/Breakfast Room 18'0" x 9'6" (5.49m x 2.89m)
- Bedroom 1 12'6" x 12'0" (3.81m x 3.66m)
- Bedroom 2 14'4"x 10'0" (4.37m x 3.05m)
- Bedroom 3 12'7" x 10'8" (3.84m x 3.25m)
- Bedroom 4 11'4" x 9'0" (3.45m x 2.74m)
- Family Bathroom 8'6" x 8'0" (2.54m x 2.44m)
- Shower Room 9'0" x 8'4" (2.74m x 2.54m)
- Off-Road Parking
- Rear Garden 57' (17.4m) approximately
- Council Band F

## Clifton Road, Coulsdon DR5 2DU

INTERNAL FLOOR AREA (APPROX.) 1657 sq ft/ 154.0 sq m Garden extends to 57' (17.4m) approximately

GROUND FLOOR FIRST FLOOR

Under the Consumer Protection Regulations 2008, these Particulars are a guide and act as information only. All details are given in good faith and are believed to be correct at time of printing. Winkworth give no representation as to their accuracy and potential purchasers or tenants must satisfy themselves by inspection or otherwise as to their correctness. No employee of Winkworth has authority to make or give any representation or warranty in relation to this property.