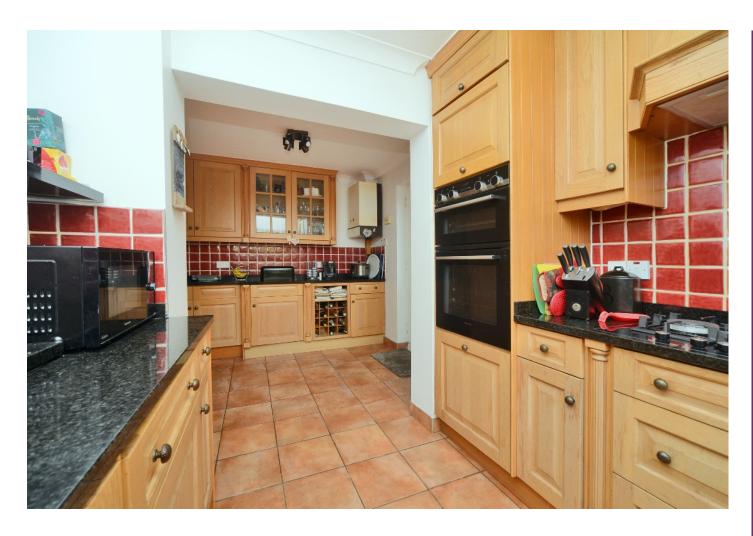

## CLIFTON ROAD COULSDON, SURREY, CR5

This deceptively spacious four bedroom family home has been sympathetically extended by the current owners.

Gentle steps rise to the front porch which gives way to the welcoming hallway. The large double aspect living room with its direct access to the rear garden is spacious and bright, and there is a separate dining room for those who want to entertain. A quiet sitting room and a good size kitchen/breakfast room complete the ground floor accommodation.

#### AT A GLANCE...

- Entrance Porch
- Entrance Hall
- Living Room 20'4" x 15'4" (6.20m x 4.68m)
- Dining Room 12'2" x 12'0" (3.71m x 3.66m)
- Sitting Room 13'0" x 12'0" (3.96m x 3.66m)
- Kitchen/Breakfast Room 18'0" x 9'6" (5.49m x 2.89m)
- Bedroom 1 12'6" x 12'0" (3.81m x 3.66m)
- Bedroom 2 14'4"x 10'0" (4.37m x 3.05m)
- Bedroom 3 12'7" x 10'8" (3.84m x 3.25m)
- Bedroom 4 11'4" x 9'0" (3.45m x 2.74m)
- Family Bathroom 8'6" x 8'0" (2.54m x 2.44m)
- Shower Room 9'0" x 8'4" (2.74m x 2.54m)
- Off-Road Parking
- Rear Garden 57' (17.4m) approximately
- Council Band F