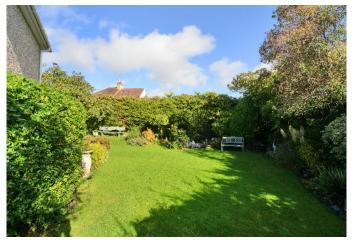

On the first floor are four double bedrooms, all with fitted wardrobes, a family bathroom and separate shower room.

Outside, off-road parking is provided for, and the side and rear gardens are well screened offering a high degree of privacy. A large lawn area together with ample paved areas offer a very versatile outside space. There is also additional rear vehicular access.

#### AT A GLANCE...

- Entrance Porch
- Entrance Hall
- Living Room 20'4" x 15'4" (6.20m x 4.68m)
- Dining Room 12'2" x 12'0" (3.71m x 3.66m)
- Sitting Room 13'0" x 12'0" (3.96m x 3.66m)
- Kitchen/Breakfast Room 18'0" x 9'6" (5.49m x 2.89m)
- Bedroom 1 12'6" x 12'0" (3.81m x 3.66m)
- Bedroom 2 14'4"x 10'0" (4.37m x 3.05m)
- Bedroom 3 12'7" x 10'8" (3.84m x 3.25m)
- Bedroom 4 11'4" x 9'0" (3.45m x 2.74m)
- Family Bathroom 8'6" x 8'0" (2.54m x 2.44m)
- Shower Room 9'0" x 8'4" (2.74m x 2.54m)
- Off-Road Parking
- Rear Garden 57' (17.4m) approximately
- Council Band F