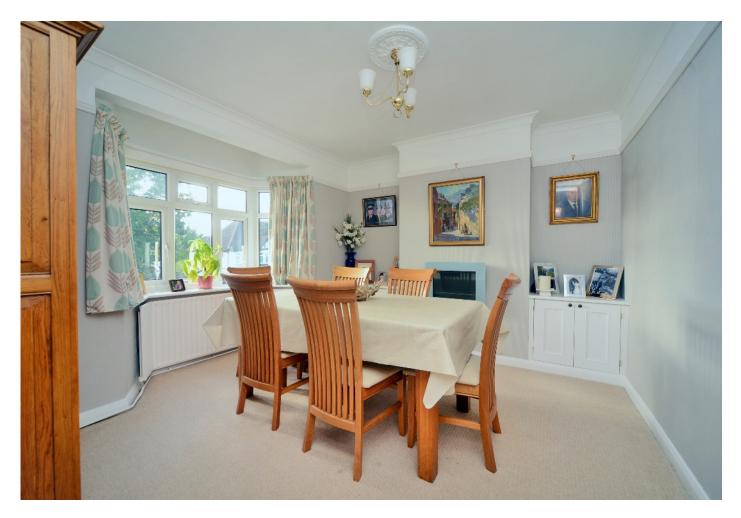

## CLIFTON ROAD COULSDON, SURREY, CR5

This deceptively spacious four bedroom family home has been sympathetically extended by the current owners.

Gentle steps rise to the front porch which gives way to the welcoming hallway. The large double aspect living room with its direct access to the rear garden is spacious and bright, and there is a separate dining room for those who want to entertain. A quiet sitting room and a good size kitchen/breakfast room complete the ground floor accommodation.

#### AT A GLANCE...

- Entrance Porch
- Entrance Hall
- Living Room 20'4" x 15'4" (6.20m x 4.68m)
- Dining Room 12'2" x 12'0" (3.71m x 3.66m)
- Sitting Room 13'0" x 12'0" (3.96m x 3.66m)
- Kitchen/Breakfast Room 18'0" x 9'6" (5.49m x 2.89m)
- Bedroom 1 12'6" x 12'0" (3.81m x 3.66m)
- Bedroom 2 14'4"x 10'0" (4.37m x 3.05m)
- Bedroom 3 12'7" x 10'8" (3.84m x 3.25m)
- Bedroom 4 11'4" x 9'0" (3.45m x 2.74m)
- Family Bathroom 8'6" x 8'0" (2.54m x 2.44m)
- Shower Room 9'0" x 8'4" (2.74m x 2.54m)
- Off-Road Parking
- Rear Garden 57' (17.4m) approximately
- Council Band F