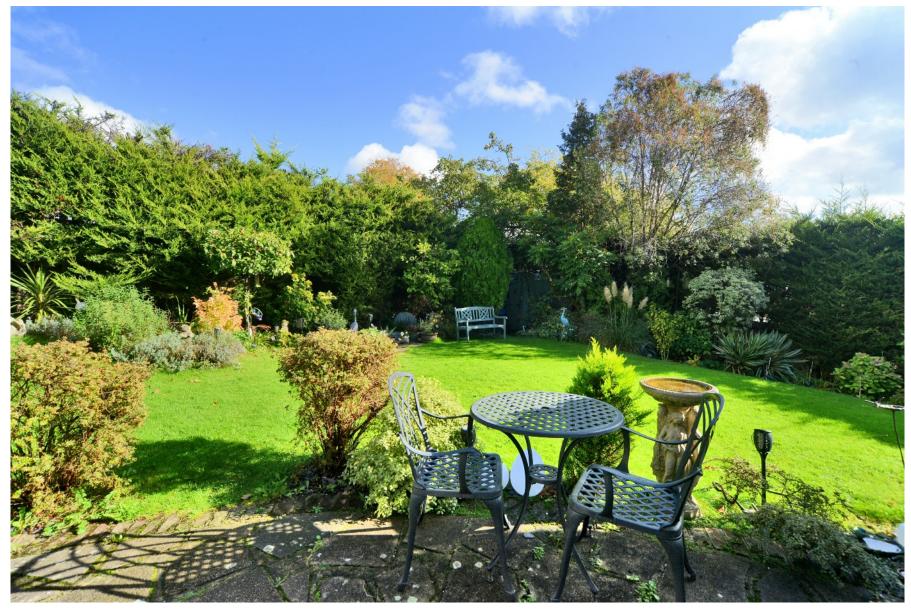

On the first floor are four double bedrooms, all with fitted wardrobes, a family bathroom and separate shower room.

Outside, off-road parking is provided for, and the side and rear gardens are well screened offering a high degree of privacy. A large lawn area together with ample paved areas offer a very versatile outside space. There is also additional rear vehicular access.

#### AT A GLANCE...

- Entrance Porch
- Entrance Hall
- Living Room 20'4" x 15'4" (6.20m x 4.68m)
- Dining Room 12'2" x 12'0" (3.71m x 3.66m)
- Sitting Room 13'0" x 12'0" (3.96m x 3.66m)
- Kitchen/Breakfast Room 18'0" x 9'6" (5.49m x 2.89m)
- Bedroom 1 12'6" x 12'0" (3.81m x 3.66m)
- Bedroom 2 14'4"x 10'0" (4.37m x 3.05m)
- Bedroom 3 12'7" x 10'8" (3.84m x 3.25m)
- Bedroom 4 11'4" x 9'0" (3.45m x 2.74m)
- Family Bathroom 8'6" x 8'0" (2.54m x 2.44m)
- Shower Room 9'0" x 8'4" (2.74m x 2.54m)
- Off-Road Parking
- Rear Garden 57' (17.4m) approximately
- Council Band F