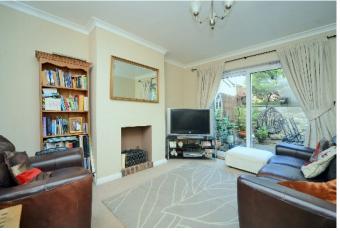

## CLIFTON ROAD COULSDON, SURREY, CR5

This deceptively spacious four bedroom family home has been sympathetically extended by the current owners.

Gentle steps rise to the front porch which gives way to the welcoming hallway. The large double aspect living room with its direct access to the rear garden is spacious and bright, and there is a separate dining room for those who want to entertain. A quiet sitting room and a good size kitchen/breakfast room complete the ground floor accommodation.

#### AT A GLANCE...

- Entrance Porch
- Entrance Hall
- Living Room 20'4" x 15'4" (6.20m x 4.68m)
- Dining Room 12'2" x 12'0" (3.71m x 3.66m)
- Sitting Room 13'0" x 12'0" (3.96m x 3.66m)
- Kitchen/Breakfast Room 18'0" x 9'6" (5.49m x 2.89m)
- Bedroom 1 12'6" x 12'0" (3.81m x 3.66m)
- Bedroom 2 14'4"x 10'0" (4.37m x 3.05m)
- Bedroom 3 12'7" x 10'8" (3.84m x 3.25m)
- Bedroom 4 11'4" x 9'0" (3.45m x 2.74m)
- Family Bathroom 8'6" x 8'0" (2.54m x 2.44m)
- Shower Room 9'0" x 8'4" (2.74m x 2.54m)
- Off-Road Parking
- Rear Garden 57' (17.4m) approximately
- Council Band F