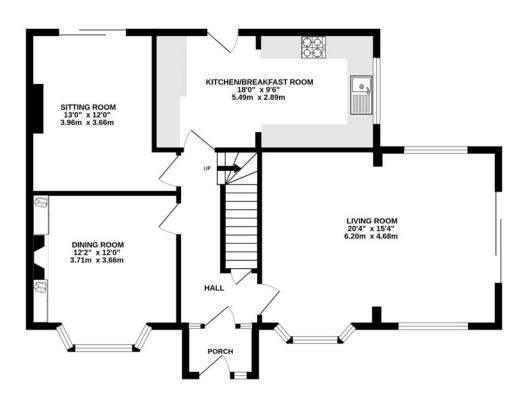

## CLIFTON ROAD COULSDON, SURREY, CR5

This deceptively spacious four bedroom family home has been sympathetically extended by the current owners.

Gentle steps rise to the front porch which gives way to the welcoming hallway. The large double aspect living room with its direct access to the rear garden is spacious and bright, and there is a separate dining room for those who want to entertain. A quiet sitting room and a good size kitchen/breakfast room complete the ground floor accommodation.

#### AT A GLANCE...

- Entrance Porch
- Entrance Hall
- Living Room 20'4" x 15'4" (6.20m x 4.68m)
- Dining Room 12'2" x 12'0" (3.71m x 3.66m)
- Sitting Room 13'0" x 12'0" (3.96m x 3.66m)
- Kitchen/Breakfast Room 18'0" x 9'6" (5.49m x 2.89m)
- Bedroom 1 12'6" x 12'0" (3.81m x 3.66m)
- Bedroom 2 14'4"x 10'0" (4.37m x 3.05m)
- Bedroom 3 12'7" x 10'8" (3.84m x 3.25m)
- Bedroom 4 11'4" x 9'0" (3.45m x 2.74m)
- Family Bathroom 8'6" x 8'0" (2.54m x 2.44m)
- Shower Room 9'0" x 8'4" (2.74m x 2.54m)
- Off-Road Parking
- Rear Garden 57' (17.4m) approximately
- Council Band F

## Clifton Road, Coulsdon DR5 2DU

INTERNAL FLOOR AREA (APPROX.) 1657 sq ft/ 154.0 sq m Garden extends to 57' (17.4m) approximately

GROUND FLOOR FIRST FLOOR

Under the Consumer Protection Regulations 2008, these Particulars are a guide and act as information only. All details are given in good faith and are believed to be correct at time of printing. Winkworth give no representation as to their accuracy and potential purchasers or tenants must satisfy themselves by inspection or otherwise as to their correctness. No employee of Winkworth has authority to make or give any representation or warranty in relation to this property.