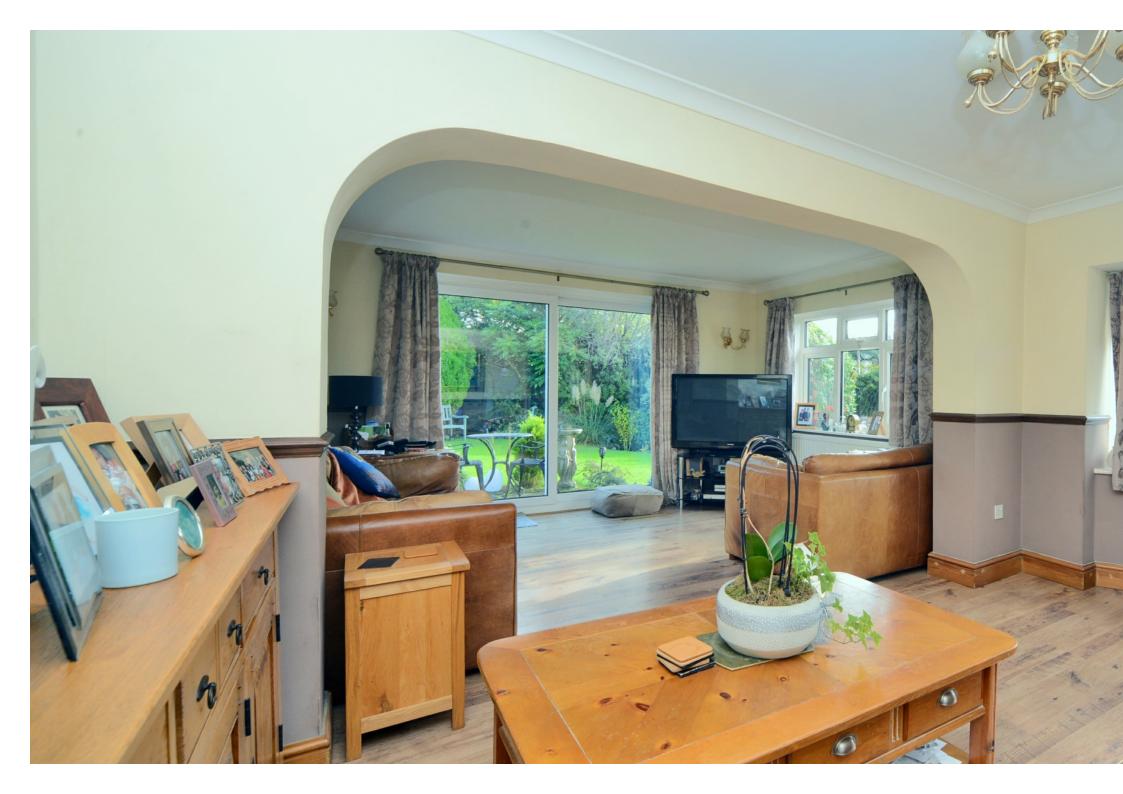

## CLIFTON ROAD COULSDON, SURREY, CR5

This deceptively spacious four bedroom family home has been sympathetically extended by the current owners.

Gentle steps rise to the front porch which gives way to the welcoming hallway. The large double aspect living room with its direct access to the rear garden is spacious and bright, and there is a separate dining room for those who want to entertain. A quiet sitting room and a good size kitchen/breakfast room complete the ground floor accommodation.

#### AT A GLANCE...

- Entrance Porch
- Entrance Hall
- Living Room 20'4" x 15'4" (6.20m x 4.68m)
- Dining Room 12'2" x 12'0" (3.71m x 3.66m)
- Sitting Room 13'0" x 12'0" (3.96m x 3.66m)
- Kitchen/Breakfast Room 18'0" x 9'6" (5.49m x 2.89m)
- Bedroom 1 12'6" x 12'0" (3.81m x 3.66m)
- Bedroom 2 14'4"x 10'0" (4.37m x 3.05m)
- Bedroom 3 12'7" x 10'8" (3.84m x 3.25m)
- Bedroom 4 11'4" x 9'0" (3.45m x 2.74m)
- Family Bathroom 8'6" x 8'0" (2.54m x 2.44m)
- Shower Room 9'0" x 8'4" (2.74m x 2.54m)
- Off-Road Parking
- Rear Garden 57' (17.4m) approximately
- Council Band F