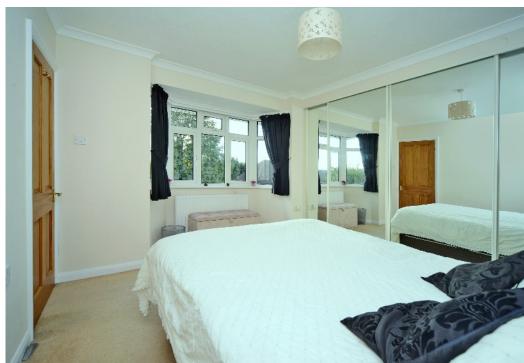

On the first floor are four double bedrooms, all with fitted wardrobes, a family bathroom and separate shower room.

Outside, off-road parking is provided for, and the side and rear gardens are well screened offering a high degree of privacy. A large lawn area together with ample paved areas offer a very versatile outside space. There is also additional rear vehicular access.

#### AT A GLANCE...

- Entrance Porch
- Entrance Hall
- Living Room 20'4" x 15'4" (6.20m x 4.68m)
- Dining Room 12'2" x 12'0" (3.71m x 3.66m)
- Sitting Room 13'0" x 12'0" (3.96m x 3.66m)
- Kitchen/Breakfast Room 18'0" x 9'6" (5.49m x 2.89m)
- Bedroom 1 12'6" x 12'0" (3.81m x 3.66m)
- Bedroom 2 14'4"x 10'0" (4.37m x 3.05m)
- Bedroom 3 12'7" x 10'8" (3.84m x 3.25m)
- Bedroom 4 11'4" x 9'0" (3.45m x 2.74m)
- Family Bathroom 8'6" x 8'0" (2.54m x 2.44m)
- Shower Room 9'0" x 8'4" (2.74m x 2.54m)
- Off-Road Parking
- Rear Garden 57' (17.4m) approximately
- Council Band F