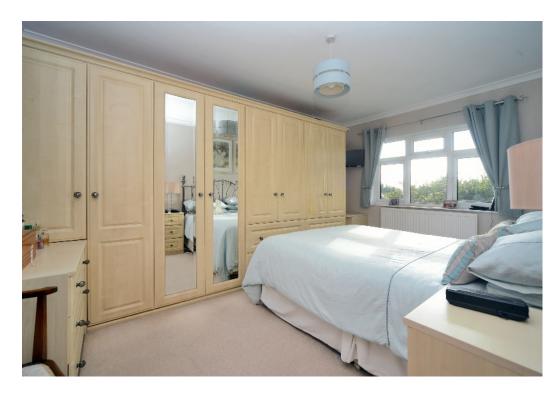

On the first floor are four double bedrooms, all with fitted wardrobes, a family bathroom and separate shower room.

Outside, off-road parking is provided for, and the side and rear gardens are well screened offering a high degree of privacy. A large lawn area together with ample paved areas offer a very versatile outside space. There is also additional rear vehicular access.

#### AT A GLANCE...

- Entrance Porch
- Entrance Hall
- Living Room 20'4" x 15'4" (6.20m x 4.68m)
- Dining Room 12'2" x 12'0" (3.71m x 3.66m)
- Sitting Room 13'0" x 12'0" (3.96m x 3.66m)
- Kitchen/Breakfast Room 18'0" x 9'6" (5.49m x 2.89m)
- Bedroom 1 12'6" x 12'0" (3.81m x 3.66m)
- Bedroom 2 14'4"x 10'0" (4.37m x 3.05m)
- Bedroom 3 12'7" x 10'8" (3.84m x 3.25m)
- Bedroom 4 11'4" x 9'0" (3.45m x 2.74m)
- Family Bathroom 8'6" x 8'0" (2.54m x 2.44m)
- Shower Room 9'0" x 8'4" (2.74m x 2.54m)
- Off-Road Parking
- Rear Garden 57' (17.4m) approximately
- Council Band F