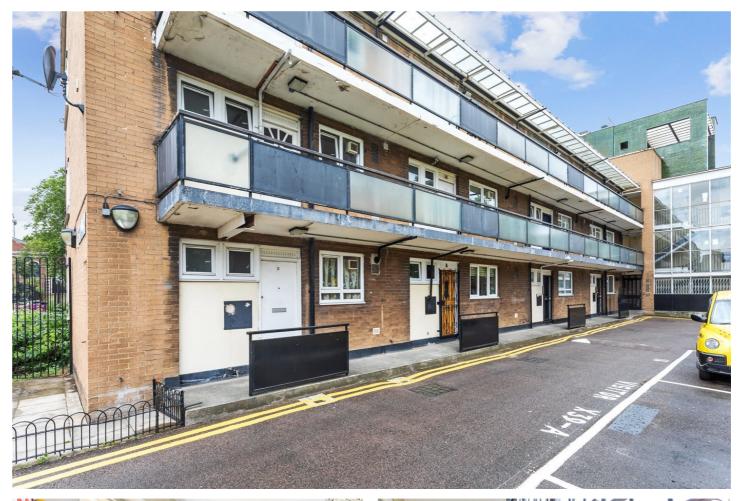

#### **DESCRIPTION**:

A larger than average one bedroom apartment in a small purpose-built block near Bethnal Green Overground and Underground station. This ground floor apartment spans almost 500 sq. ft. and offers large double bedroom, separate kitchen and a private balcony

Situated near Weavers Field, the location is ideal for walking into the City, Bethnal Green overground and underground stations as well as Shoreditch High Street are close by. You also have numerous bus routes from Bethnal Green Road and an array of local amenities, boutique shops, cafes, bars and restaurants with the trendy Brick Lane and Spitalfields Market within easy walking distance.