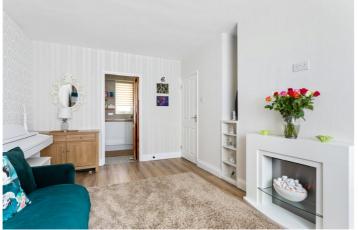

#### **DESCRIPTION**:

A larger than average one bedroom apartment in a small purpose-built block near Bethnal Green Overground and Underground station. This ground floor apartment spans almost 500 sq. ft. and offers large double bedroom, separate kitchen and a private balcony

The property comprises of a generous size living room which features a fireplace and provides access to a private west facing balcony. The master bedroom offers built in wardrobes and the modern fully fitted kitchen hosts two pantry storeroom, and the bathroom fitted with a bathtub. The flat boasts plenty of storage as well as its own front door, double glazing and gas central heating.