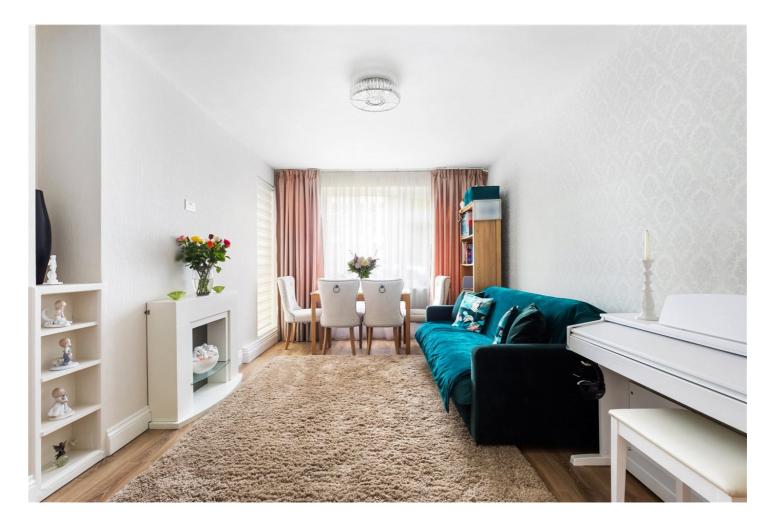

The property comprises of a generous size living room which features a fireplace and provides access to a private west facing balcony. The master bedroom offers built in wardrobes and the modern fully fitted kitchen hosts two pantry storeroom, and the bathroom fitted with a bathtub. The flat boasts plenty of storage as well as its own front door, double glazing and gas central heating.