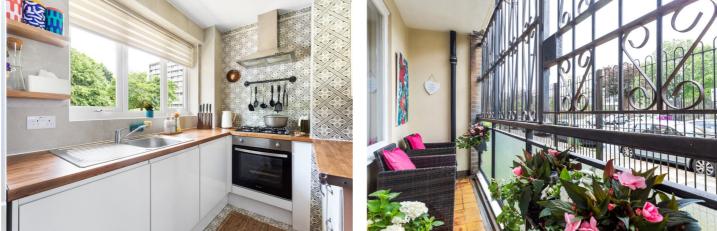

The property comprises of a generous size living room which features a fireplace and provides access to a private west facing balcony. The master bedroom offers built in wardrobes and the modern fully fitted kitchen hosts two pantry storeroom, and the bathroom fitted with a bathtub. The flat boasts plenty of storage as well as its own front door, double glazing and gas central heating.