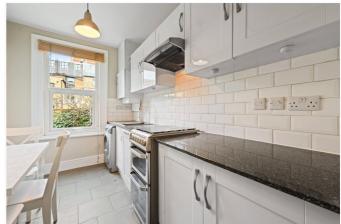

#### **DESCRIPTION**

The flat offers well-proportioned accommodation which comprises entrance hall, reception room with bay window, kitchen with space for small table, bathroom and bedroom. The property further benefits from numerous period features and a good range of built in storage.