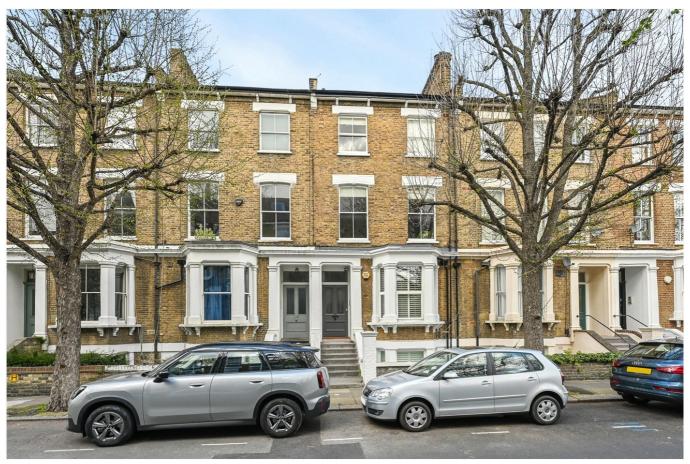

# Westwick Gardens, W14

£499,950 Share of Freehold

A stylish one bedroom flat on the raised ground floor of a mid-terrace Victorian house.

Reception Room | Kitchen | Bedroom | Bathroom | 535 Sq Ft / 49.7 Sq M | Council Tax Band C | EPC Rating Band C  $\,$ 

#### **LOCATION**

The property is located on Westwick Gardens, close to the junction with Rockley Road and is ideal for the numerous amenities on offer at Shepherds Bush. These include shopping at Westfield London and excellent transport links provided by the Central line underground, overground station and numerous bus routes. Furthermore the numerous pubs, shops and restaurants of Brook Green are within easy reach, as is Hammersmith Broadway.