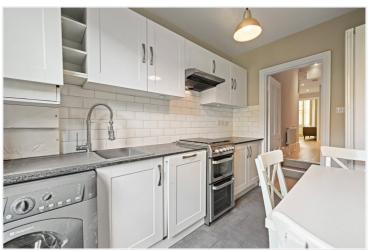

#### **DESCRIPTION**

The flat offers well-proportioned accommodation which comprises entrance hall, reception room with bay window, kitchen with space for small table, bathroom and bedroom. The property further benefits from numerous period features and a good range of built in storage.