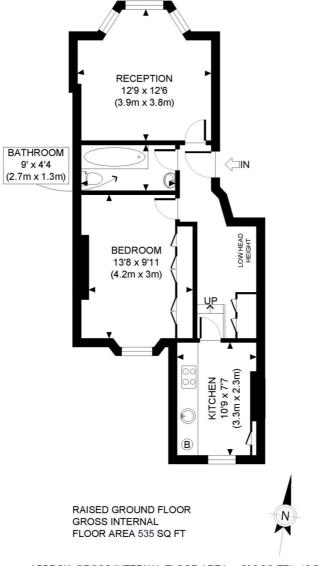

## **TENURE**

Share of Freehold 991 years 9 months.

PRICE: £499,950 Share of Freehold

APPROX. GROSS INTERNAL FLOOR AREA: 535 SQ FT/ 49.7 SQM

WESTWICK GARDENS, W14

This plan is for illustrative purposes only and should be used as such by any prospective client.

Whilst every attempt has been made to ensure the accuracy of the Floor Plan contained here, measurements of the doors, windows, rooms and any other items are approximate and no responsibility is taken for any errors, omissions, or misstatement.