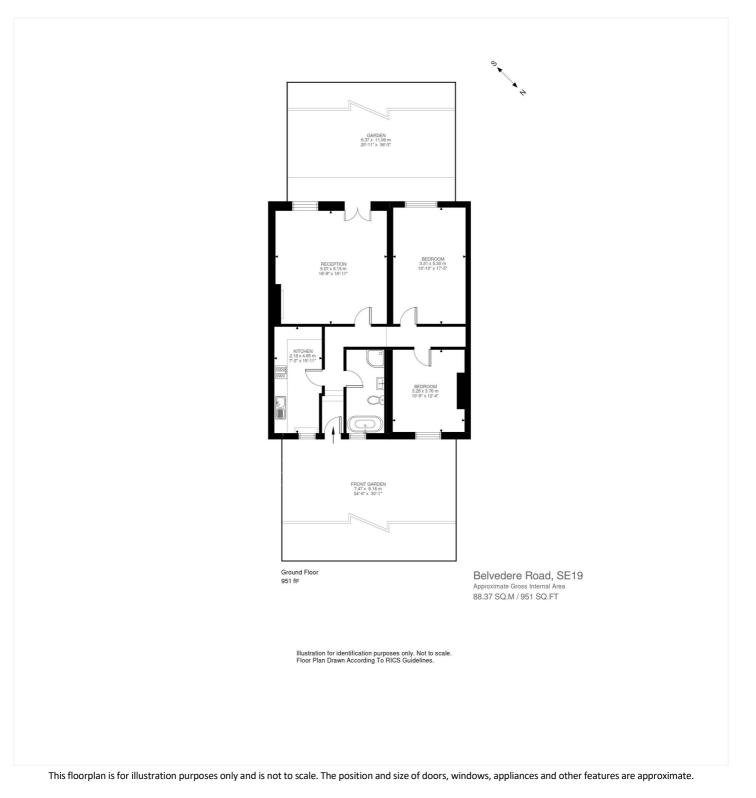

#### **DESCRIPTION:**

Winkworth is pleased to offer this beautifully presented two double bedroom flat for rent on the ever-popular Belvedere Road.

The property is located in a well-maintained period conversion and benefits from its own private entrance, separate fitted kitchen, larger than average reception room with space to dine and a beautiful fireplace with patio doors out onto the private garden, two good sized double bedrooms and a family bathroom with roll top bath and separate shower.

The property is presented in excellent condition throughout & benefits from stunning high ceilings, larger than average sash windows which allow for an abundance of natural light & original wooden shutters.

Offered furnished, residents off street parking & available from early May.

With the superb transport links of Crystal Palace within easy reach and the excellent amenities around the Crystal Palace "Triangle" being a short walk away, this is a great property to enjoy Crystal Palace living.