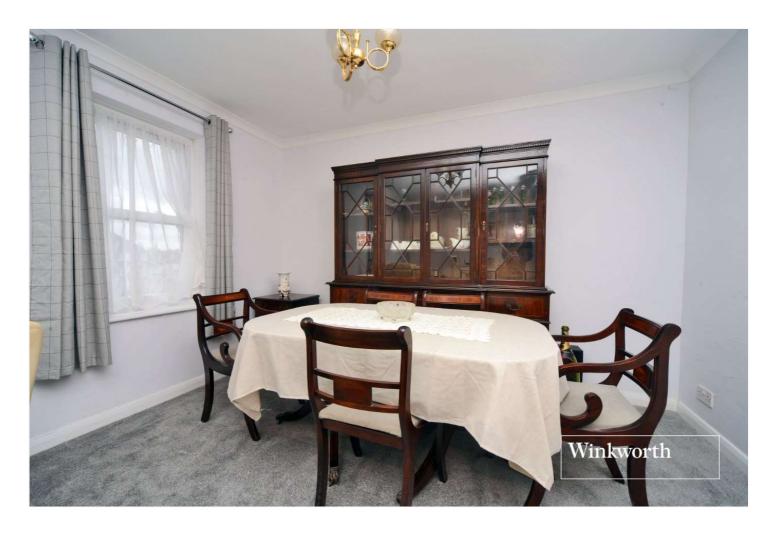

The accommodation comprises an entrance hall with storage cupboard, a large living room with plenty of space for table and chairs, a good-sized kitchen, two double bedrooms and a family bathroom with separate WC.

### **Entrance Hall**

**Living Room** - 19'2" x 11'10" max (5.84m x 3.6m max)

**Kitchen** - 12' x 7' max (3.66m x 2.13m max)

**Bedroom** - 14'6" x 10'5" max (4.42m x 3.18m max)

**Bedroom** - 12'6" x 7'10" max (3.8m x 2.4m max)