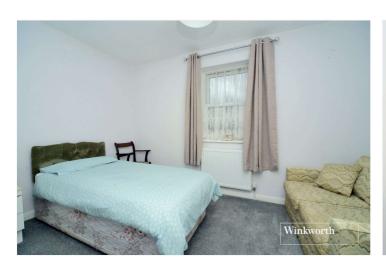

The accommodation comprises an entrance hall with storage cupboard, a large living room with plenty of space for table and chairs, a good-sized kitchen, two double bedrooms and a family bathroom with separate WC.

### **Entrance Hall**

**Living Room** - 19'2" x 11'10" max (5.84m x 3.6m max)

**Kitchen** - 12' x 7' max (3.66m x 2.13m max)

**Bedroom** - 14'6" x 10'5" max (4.42m x 3.18m max)

**Bedroom** - 12'6" x 7'10" max (3.8m x 2.4m max)