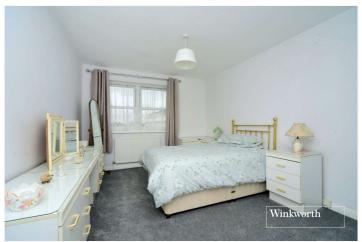

The accommodation comprises an entrance hall with storage cupboard, a large living room with plenty of space for table and chairs, a good-sized kitchen, two double bedrooms and a family bathroom with separate WC.

### **Entrance Hall**

**Living Room** - 19'2" x 11'10" max (5.84m x 3.6m max)

**Kitchen** - 12' x 7' max (3.66m x 2.13m max)

**Bedroom** - 14'6" x 10'5" max (4.42m x 3.18m max)

**Bedroom** - 12'6" x 7'10" max (3.8m x 2.4m max)