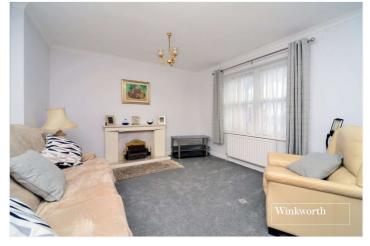

The accommodation comprises an entrance hall with storage cupboard, a large living room with plenty of space for table and chairs, a good-sized kitchen, two double bedrooms and a family bathroom with separate WC.

### **Entrance Hall**

**Living Room** - 19'2" x 11'10" max (5.84m x 3.6m max)

**Kitchen** - 12' x 7' max (3.66m x 2.13m max)

**Bedroom** - 14'6" x 10'5" max (4.42m x 3.18m max)

**Bedroom** - 12'6" x 7'10" max (3.8m x 2.4m max)