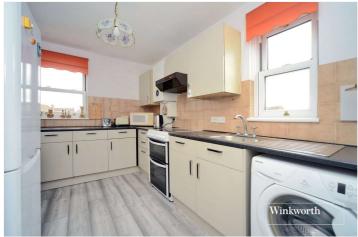

The accommodation comprises an entrance hall with storage cupboard, a large living room with plenty of space for table and chairs, a good-sized kitchen, two double bedrooms and a family bathroom with separate WC.

### **Entrance Hall**

**Living Room** - 19'2" x 11'10" max (5.84m x 3.6m max)

**Kitchen** - 12' x 7' max (3.66m x 2.13m max)

**Bedroom** - 14'6" x 10'5" max (4.42m x 3.18m max)

**Bedroom** - 12'6" x 7'10" max (3.8m x 2.4m max)