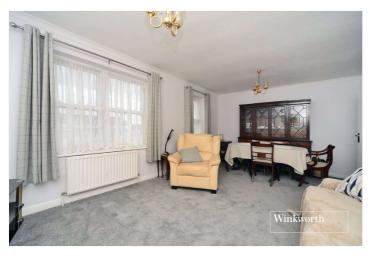

The accommodation comprises an entrance hall with storage cupboard, a large living room with plenty of space for table and chairs, a good-sized kitchen, two double bedrooms and a family bathroom with separate WC.

### **Entrance Hall**

**Living Room** - 19'2" x 11'10" max (5.84m x 3.6m max)

**Kitchen** - 12' x 7' max (3.66m x 2.13m max)

**Bedroom** - 14'6" x 10'5" max (4.42m x 3.18m max)

**Bedroom** - 12'6" x 7'10" max (3.8m x 2.4m max)