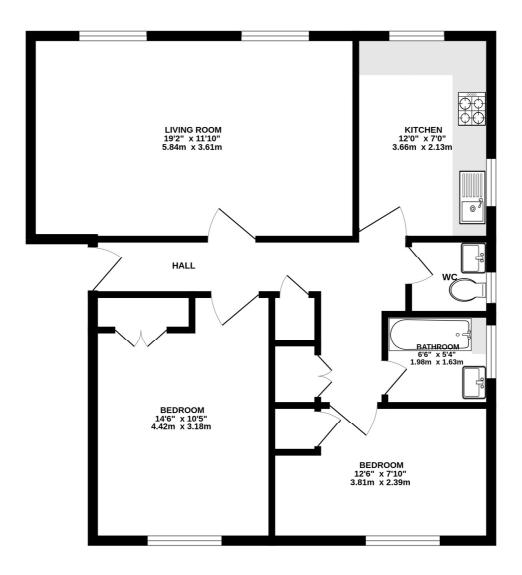

### **Entrance Hall**

**Living Room** - 19'2" x 11'10" max (5.84m x 3.6m max)

**Kitchen** - 12' x 7' max (3.66m x 2.13m max)

**Bedroom** - 14'6" x 10'5" max (4.42m x 3.18m max)

**Bedroom** - 12'6" x 7'10" max (3.8m x 2.4m max)

**Bathroom** - 6'6" x 5'4" max (1.98m x 1.63m max)

Separate WC

**Allocated Parking** 

### London Road, Cheam SM3 8JE

INTERNAL FLOOR AREA (APPROX.) 742 sq ft/69.0 sq m

#### SECOND FLOOR FLAT

Whilst every attempt has been made to ensure the accuracy of this floor plan, measurement of doors, windows, rooms and any other items are approximate and no responsibility is taken for any error, omission or mis-statement. Made with Metropix © 2024.

This floorplan is for illustration purposes only and is not to scale. The position and size of doors, windows, appliances and other features are approximate.