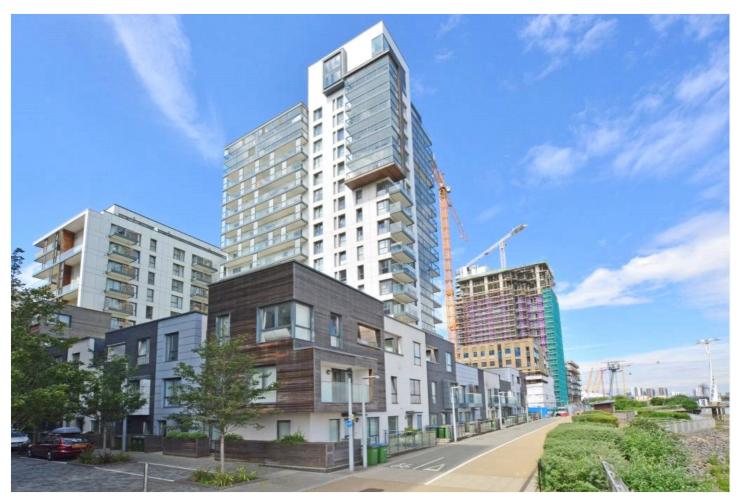

BARGE WALK, GREENWICH, LONDON, SE10 **£380,000 LEASEHOLD** 

A SUPER ONE BEDROOM 8TH FLOOR APARTMENT, THAT MEASURES CIRCA 5032 SQ FT AND FEATURE A LOVELY PRIVATE BALCONY AND WELL-KEPT COMMUNAL ROOFTOP GROUNDS. PERFECTLY LOCATED JUST ADJACENT TO THE RIVER, MOMENTS FROM THE 02.

## **DESCRIPTION:**

A super one bedroom 8th floor apartment, that measures circa 5032 sq ft and feature a lovely private balcony and well-kept communal rooftop grounds. Perfectly located just adjacent to the river, moments from the O2.

Barge Walk is perfectly located on the North Greenwich Peninsula and sits adjacent to the river walk. The O2 arena, with all its amenities, is only a short walk away as is the Jubilee Line extension and cable car service. The property is offered with no chain!