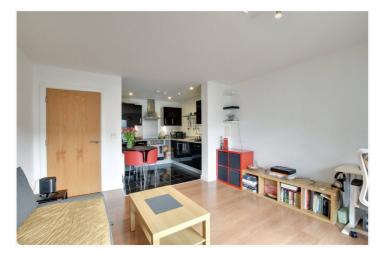

## **DESCRIPTION:**

A super one bedroom 8th floor apartment, that measures circa 5032 sq ft and feature a lovely private balcony and well-kept communal rooftop grounds. Perfectly located just adjacent to the river, moments from the O2.

In excellent condition the property comprises a 21ft reception room, with a modern open plan kitchen and fitted white goods. The reception, in turn, leads onto a lovely 9ft balcony. There is a good sized double bedroom with fitted wardrobes and a superb family bathroom. Added benefits include storage and a concierge service on site. As mentioned the property really benefits from the communal gardens which have great river views.