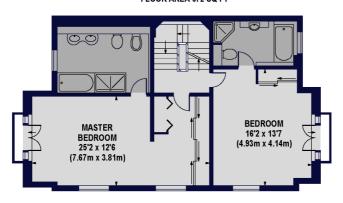

Five Bedrooms All With En-Suite Facilities I Two Guest WC I Three Reception Rooms I Fully Fitted Eat In Kitchen I Utility Room

for every step...

SECOND FLOOR GROSS INTERNAL FLOOR AREA 672 SQ FT

FIRST FLOOR GROSS INTERNAL FLOOR AREA 832 SQ FT