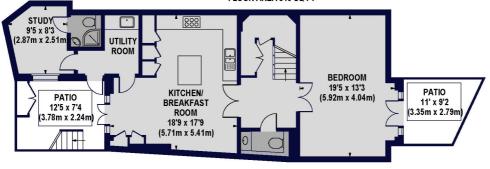

GROUND FLOOR GROSS INTERNAL FLOOR AREA 815 SQ FT

LOWER GROUND FLOOR GROSS INTERNAL FLOOR AREA 875 SQ FT

Tenancy Deposit: £19,500.00

Holding Deposit: 1 weeks rent where the rent is up to £50,000 per annum, 2 weeks rent where the rent is over £50,000 per annum