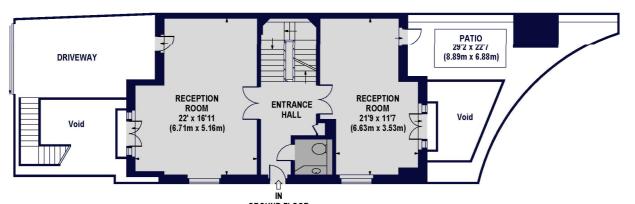

GROUND FLOOR GROSS INTERNAL FLOOR AREA 815 SQ FT

LOWER GROUND FLOOR GROSS INTERNAL FLOOR AREA 875 SQ FT

Tenancy Deposit: £19,500.00

Holding Deposit: 1 weeks rent where the rent is up to £50,000 per annum, 2 weeks rent where the rent is over £50,000 per annum