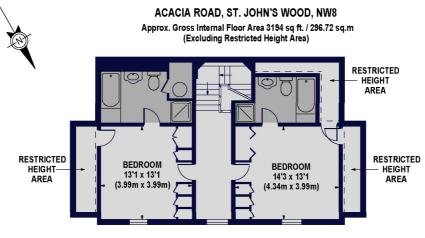

Five Bedrooms All With En-Suite Facilities I Two Guest WC I Three Reception Rooms I Fully Fitted Eat In Kitchen I Utility Room

for every step...

SECOND FLOOR GROSS INTERNAL FLOOR AREA 672 SQ FT

FIRST FLOOR GROSS INTERNAL FLOOR AREA 832 SQ FT