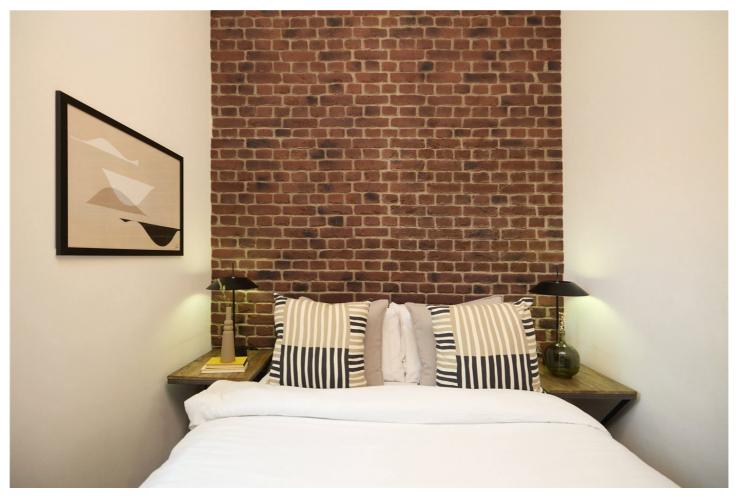

## **DESCRIPTION:**

A stunning one bed split-level apartment with its own front door set in the converted public house only 0.2 miles from Shadwell Basin.

The property boasts private entrance and from there the double bedroom is located to the side aspect and a three-piece bathroom suite. On the lower ground floor is a wonderfully light open plan kitchen, dining, living space with double heighted ceilings that have south facing charming old pub-style windows.