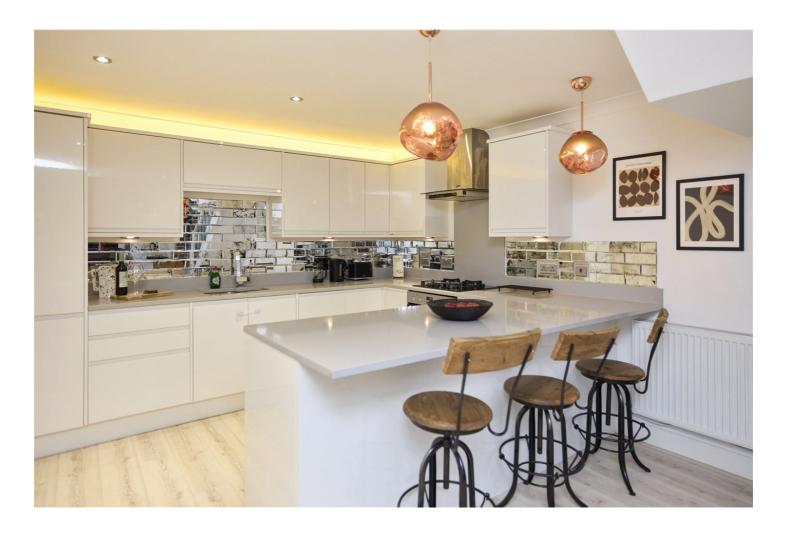

## **DESCRIPTION:**

A stunning one bed split-level apartment with its own front door set in the converted public house only 0.2 miles from Shadwell Basin.

The property boasts private entrance and from there the double bedroom is located to the side aspect and a three-piece bathroom suite. On the lower ground floor is a wonderfully light open plan kitchen, dining, living space with double heighted ceilings that have south facing charming old pub-style windows.