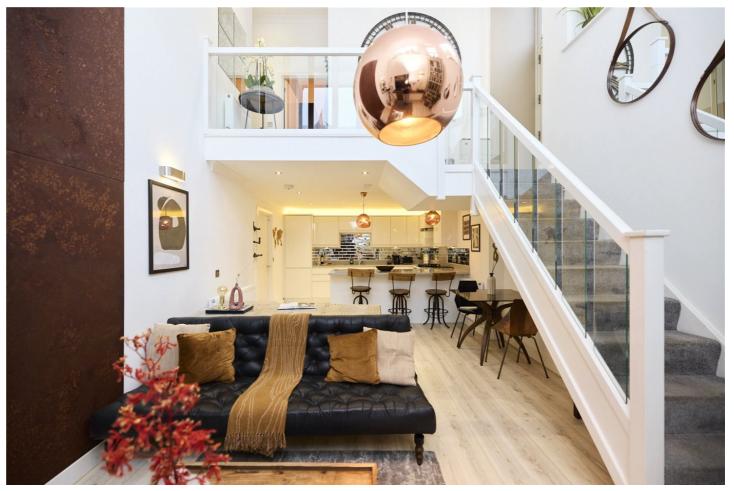

## **DESCRIPTION:**

A stunning one bed split-level apartment with its own front door set in the converted public house only 0.2 miles from Shadwell Basin.

The property boasts private entrance and from there the double bedroom is located to the side aspect and a three-piece bathroom suite. On the lower ground floor is a wonderfully light open plan kitchen, dining, living space with double heighted ceilings that have south facing charming old pub-style windows.