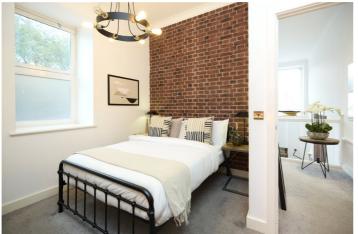

## **DESCRIPTION:**

A stunning one bed split-level apartment with its own front door set in the converted public house only 0.2 miles from Shadwell Basin.

The property boasts private entrance and from there the double bedroom is located to the side aspect and a three-piece bathroom suite. On the lower ground floor is a wonderfully light open plan kitchen, dining, living space with double heighted ceilings that have south facing charming old pub-style windows.