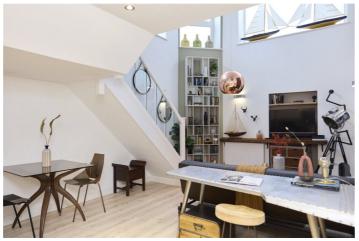

## **DESCRIPTION:**

A stunning one bed split-level apartment with its own front door set in the converted public house only 0.2 miles from Shadwell Basin.

The property boasts private entrance and from there the double bedroom is located to the side aspect and a three-piece bathroom suite. On the lower ground floor is a wonderfully light open plan kitchen, dining, living space with double heighted ceilings that have south facing charming old pub-style windows.