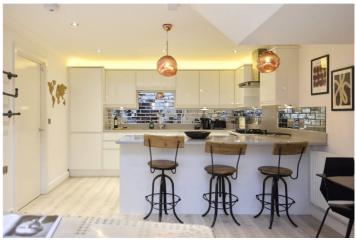

## **DESCRIPTION:**

A stunning one bed split-level apartment with its own front door set in the converted public house only 0.2 miles from Shadwell Basin.

The property boasts private entrance and from there the double bedroom is located to the side aspect and a three-piece bathroom suite. On the lower ground floor is a wonderfully light open plan kitchen, dining, living space with double heighted ceilings that have south facing charming old pub-style windows.