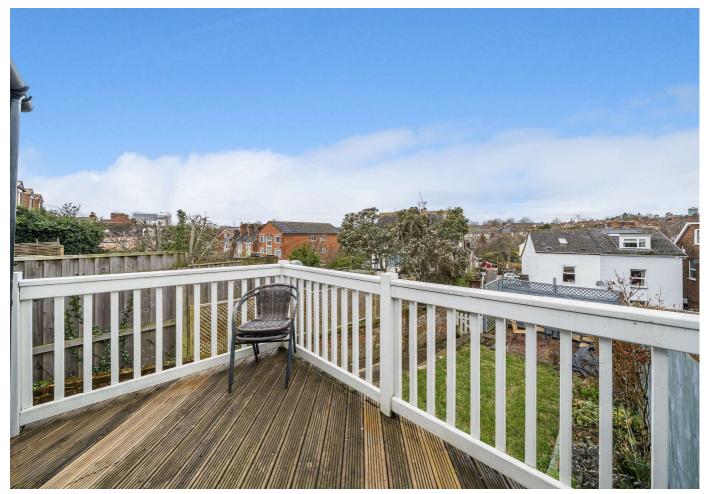

BREAKFAST/DINING ROOM: A lovely room with door giving side access onto the back courtyard area. Patio doors onto raised decked sun terrace with views over the garden and the city beyond.

Turning stairs to first floor, access to partially boarded loft with ladder. Original corner cupboard.

WC - A separate low level WC.

OUTSIDE: The front garden has a useful storage shed with original tiled path to the front door. The rear garden enjoys an open aspect, mostly laid to lawn for ease of maintenance with garden storage and gate for pedestrian access. Outside light. and outside tap. Single garage with up and over door, access via the garden or Well St.