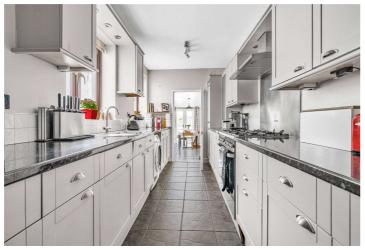

DINING ROOM: A spacious room with original fireplace, built in shelving, coving, original wooden flooring. Patio door onto rear garden, radiator.

KITCHEN/BREAKFAST ROOM: Extensive range of floor and wall mounted cupboards and drawer units with work surface over. Range cooker with gas hob with extractor hood over. Integrated fridge freezer and dishwasher and room for washing machine. Stainless steel sink with mixer taps and drainer. Cupboard housing the boiler. Tiled flooring, windows to side aspect, radiator.