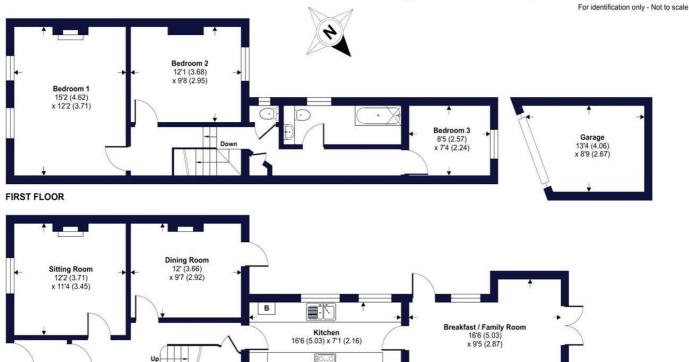

#### Oxford Road, Exeter, EX4

Approximate Area = 1301 sq ft / 120.8 sq m (includes garage)

**GROUND FLOOR** 

Floor plan produced in accordance with RICS Property Measurement Standards incorporating International Property Measurement Standards (IPMS2 Residential). © nichecom 2023. Produced for Winkworth. REF: 956883