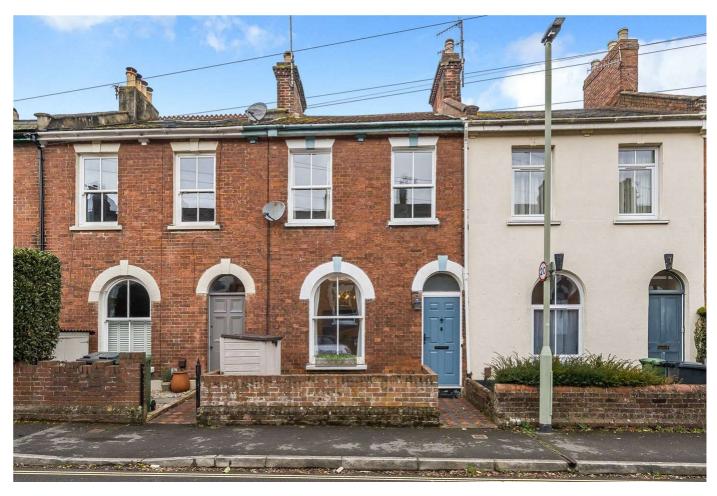

# Oxford Road, Exeter, EX4 6QX

A well presented three bedroom terrace property that is situated in a quiet and friendly residential street within easy walking distance to Exeter City Centre and Exeter University.

WC - A separate low level WC.

OUTSIDE: The front garden has a useful storage shed with original tiled path to the front door. The rear garden enjoys an open aspect, mostly laid to lawn for ease of maintenance with garden storage and gate for pedestrian access. Outside light. and outside tap. Single garage with up and over door, access via the garden or Well St.