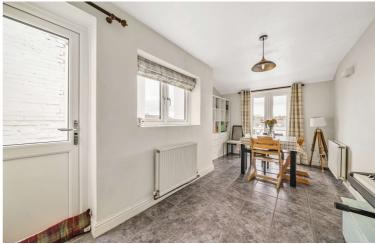

BREAKFAST/DINING ROOM: A lovely room with door giving side access onto the back courtyard area. Patio doors onto raised decked sun terrace with views over the garden and the city beyond.

Turning stairs to first floor, access to partially boarded loft with ladder. Original corner cupboard.