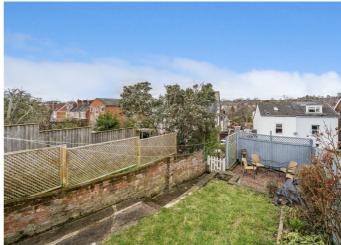

WC - A separate low level WC.

OUTSIDE: The front garden has a useful storage shed with original tiled path to the front door. The rear garden enjoys an open aspect, mostly laid to lawn for ease of maintenance with garden storage and gate for pedestrian access. Outside light. and outside tap. Single garage with up and over door, access via the garden or Well St.