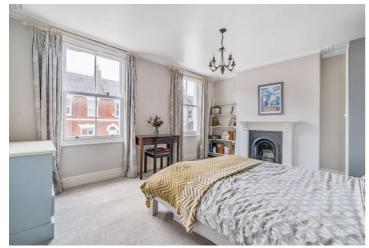

BEDROOM ONE: A generous double bedroom with newly fitted double glazed sash windows to front. Fitted shelves, period cast iron fireplace and original coving. Radiator.

BEDROOM TWO: A double room with double glazed window to the rear. Period cast iron fire place with mantle. Original coving and radiator.