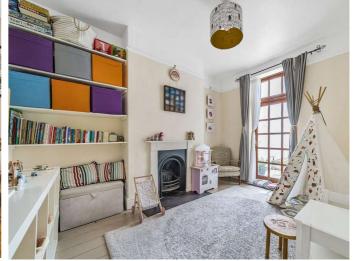

BEDROOM ONE: A generous double bedroom with newly fitted double glazed sash windows to front. Fitted shelves, period cast iron fireplace and original coving. Radiator.

BEDROOM TWO: A double room with double glazed window to the rear. Period cast iron fire place with mantle. Original coving and radiator.

BEDROOM THREE/STUDY: Windows with views over the rear garden.

BATHROOM: An impressive modern bathroom suite. Deep bath with mono tap. Rainfall shower over with glass screen and tiling. Low level WC. Wash hand basin with mono tap and cupboards beneath and wall cupboard. Heated towel rail. Opaque double glazed windows.