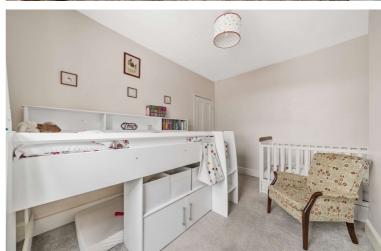

BEDROOM THREE/STUDY: Windows with views over the rear garden.

BATHROOM: An impressive modern bathroom suite. Deep bath with mono tap. Rainfall shower over with glass screen and tiling. Low level WC. Wash hand basin with mono tap and cupboards beneath and wall cupboard. Heated towel rail. Opaque double glazed windows.