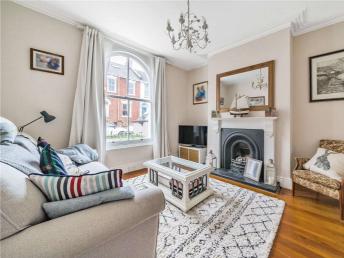

#### **DESCRIPTION:**

ENTRANCE HALL: Original wooden flooring. Radiator, decorative arch, understairs cupboard.

SITTING ROOM: A pleasant light room with newly fitted, double glazed sash windows to the front. Original fireplace with gas fire. Original coving. Radiator.