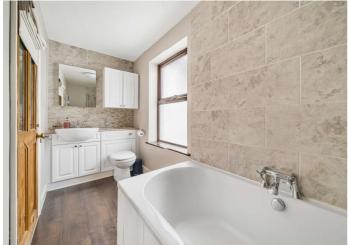

BEDROOM THREE/STUDY: Windows with views over the rear garden.

BATHROOM: An impressive modern bathroom suite. Deep bath with mono tap. Rainfall shower over with glass screen and tiling. Low level WC. Wash hand basin with mono tap and cupboards beneath and wall cupboard. Heated towel rail. Opaque double glazed windows.