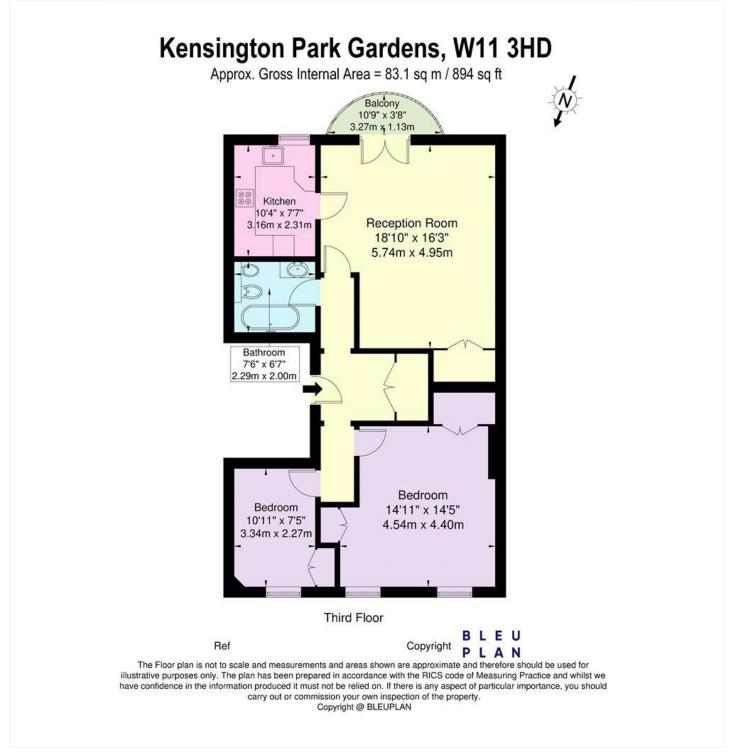

#### **DESCRIPTION:**

A fantastic bright and very spacious two-bedroom flat on the third of this period conversion building. Comprising two spacious double bedrooms, separate kitchen, bathroom, and large amounts of built in storage throughout the flat. The living area has a small balcony which overlooks the wonderful communal gardens behind and offers a fantastic view.

This floorplan is for illustration purposes only and is not to scale. The position and size of doors, windows, appliances and other features are approximate.

Tenure: Share of Freehold

Term: 943 year and 10 months