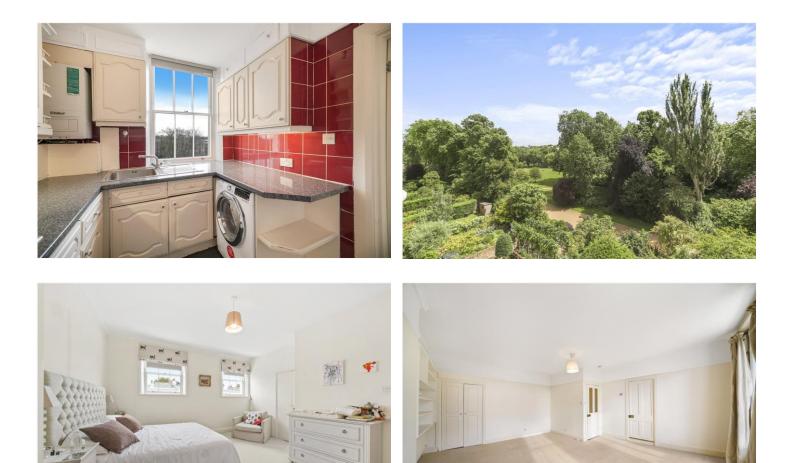

#### **DESCRIPTION:**

A fantastic bright and very spacious two-bedroom flat on the third of this period conversion building. Comprising two spacious double bedrooms, separate kitchen, bathroom, and large amounts of built in storage throughout the flat. The living area has a small balcony which overlooks the wonderful communal gardens behind and offers a fantastic view.