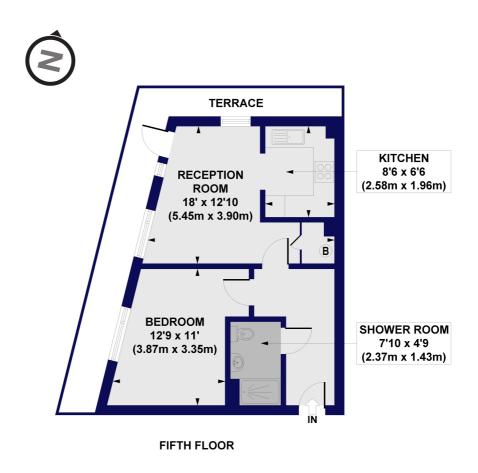

## Hythe House, Green Lanes Walk, N4 Approx. Gross Internal Floor Area 466 sq. ft / 43.28 sq. m

All measurements of walls, doors, windows, fittings and appliances, including their size and location, are shown as standard sizes and do not constitute any warranty or representation by the seller, their agent or OF Creative. Any intending purchaser must satisfy himself by inspection or otherwise as to the correctness of the information contained in these plans. This plan is for illustrative purposes only and should be used as such by any prospective purchasers.

Winkworth

This floorplan is for illustration purposes only and is not to scale. The position and size of doors, windows, appliances and other features are approximate.

Highbury | 0207 989 7000 | highbury@winkworth.co.uk